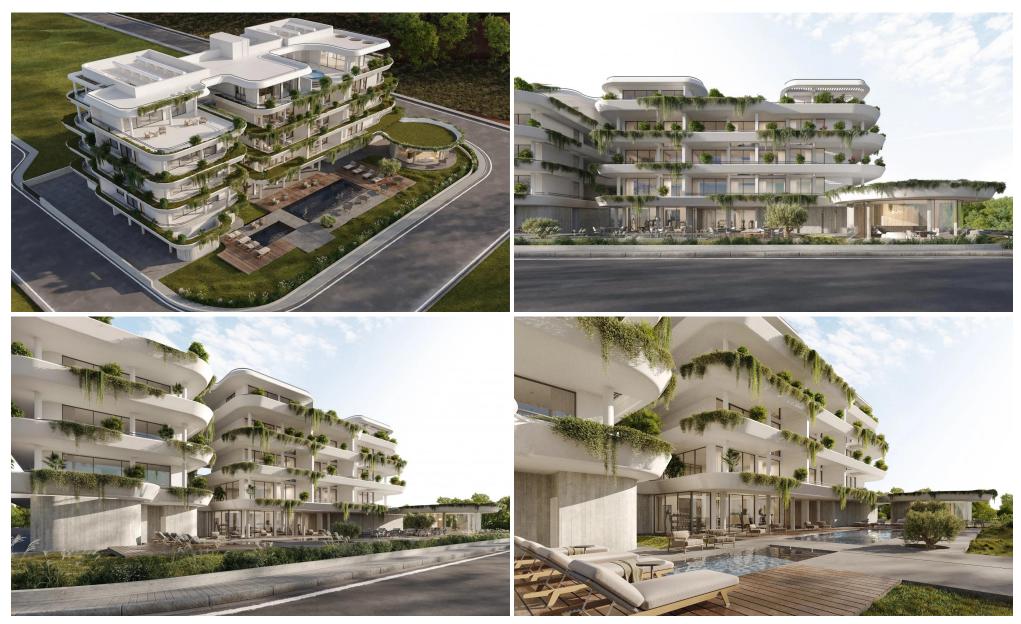

### 1-Bedroom Apartment

Designed for individuals or couples, the one-bedroom apartment combines intimacy with refined style. The open-plan living and dining area maximizes space, flowing seamlessly onto a private balcony where residents can enjoy morning coffee or evening relaxation. Large windows ensure that the interiors are bright and welcoming throughout the day. The bedroom is a calm and private retreat, with built-in wardrobes and elegant finishes. The bathroom is fitted with European ceramic tiles, walkin shower, and illuminated vanity mirrors, creating a modern spa-like atmosphere. Kitchens are individually designed with granite worktops, under-mounted sinks, and chrome-f...