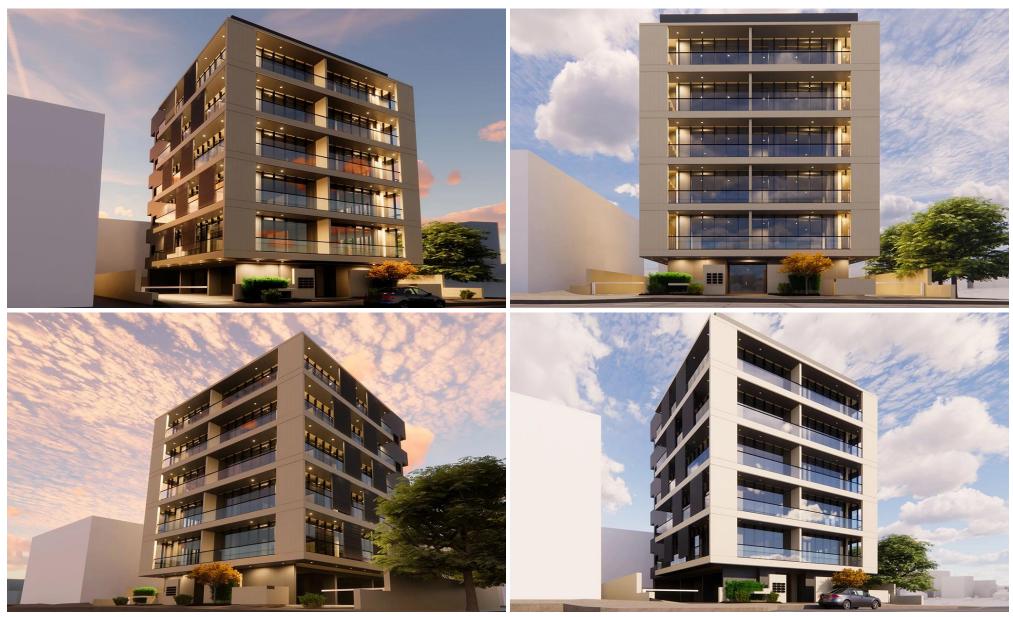

### 164m<sup>2</sup> Office for Sale in Limassol - Neapolis

A new project consisting of shops and offices situated at Griva Digeni street in Limassol. The building with ground floor and underground parking places.

#### TECHNICAL SPECIFICATIONS AND STANDARS

6 storey building, contemporary design 5 floors offices Underground and ground floor parking places Our buildings and offices are located at the best locations around Limassol.