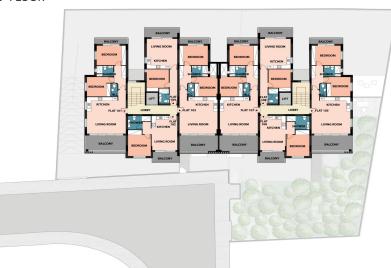

Each of the 16 spacious 1 and 2 bedroom apartments is thoughtfully designed to maximize living space and natural light, providing a welcoming and tranquil atmosphere for residents. The high-quality finishes and attention to detail in every unit reflect the commitment to excellence that defines this residence.

Residents will enjoy the added convenience of covered parking. Additionally, each apartment comes with dedicated storage s...

| Property Info          |     | Plot / Area Info   | Additional info   |                    |
|------------------------|-----|--------------------|-------------------|--------------------|
| Covered Area           | 110 |                    | Reference Number  | 231932             |
| Covered Veranda        | 24  |                    | Property type     | Apartment          |
| Floor Number           | 2   | Parking <b>Yes</b> | Condition         | Under Construction |
| Total Number of Floors | 2   |                    | Construction Year | 2025               |
| Energy Efficiency      | Α   |                    | Bathrooms         | 1                  |
|                        |     |                    |                   |                    |