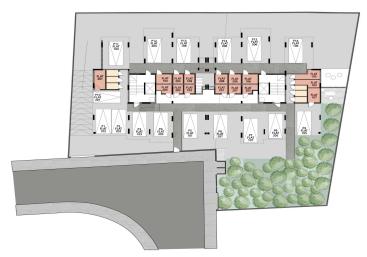

### 2 Bedroom Apartment for Sale in Livadia Larnakas, Larnaca District

Discover a new level of modern living in the heart of the Livadia area in Larnaca with this exceptional 16-unit apartment building. Designed for comfort and convenience, this residence offers a blend of contemporary architecture and stylish interiors.

Each of the 16 spacious 1 and 2 bedroom apartments is thoughtfully designed to maximize living space and natural light, providing a welcoming and tranquil atmosphere for residents. The high-quality finishes and attention to detail in every unit reflect the commitment to excellence that defines this residence.

Residents will enjoy the added convenience of covered parking. Additionally, each apartment comes with dedicated storage s...

| Property Info          |     | Plot / Area Info   | Additional info   |                    |
|------------------------|-----|--------------------|-------------------|--------------------|
| Covered Area           | 110 |                    | Reference Number  | 231932             |
| Covered Veranda        | 24  |                    | Property type     | Apartment          |
| Floor Number           | 2   | Parking <b>Yes</b> | Condition         | Under Construction |
| Total Number of Floors | 2   |                    | Construction Year | 2025               |
| Energy Efficiency      | Α   |                    | Bathrooms         | 1                  |
|                        |     |                    |                   |                    |