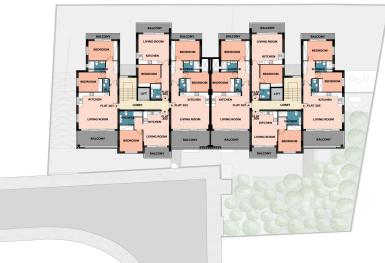

### 2 Bedroom Apartment for Sale in Livadia Larnakas, Larnaca District

Discover a new level of modern living in the heart of the Livadia area in Larnaca with this exceptional 16-unit apartment building. Designed for comfort and convenience, this residence offers a blend of contemporary architecture and stylish interiors.

Each of the 16 spacious 1 and 2 bedroom apartments is thoughtfully designed to maximize living space and natural light, providing a welcoming and tranquil atmosphere for residents. The high-quality finishes and attention to detail in every unit reflect the commitment to excellence that defines this residence.

Residents will enjoy the added convenience of covered parking. Additionally, each apartment comes with dedicated storage s...

| Property Info          |     | Plot / Area Info   | Additional info   |                    |
|------------------------|-----|--------------------|-------------------|--------------------|
| Covered Area           | 110 |                    | Reference Number  | 231932             |
| Covered Veranda        | 24  |                    | Property type     | Apartment          |
| Floor Number           | 2   | Parking <b>Yes</b> | Condition         | Under Construction |
| Total Number of Floors | 2   |                    | Construction Year | 2025               |
| Energy Efficiency      | Α   |                    | Bathrooms         | 1                  |
|                        |     |                    |                   |                    |