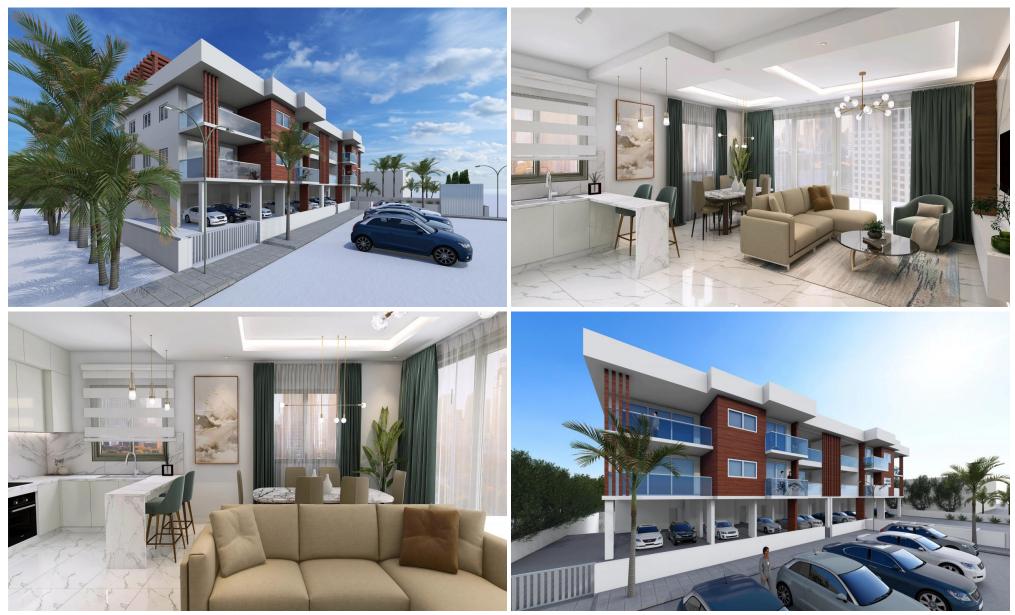

### 2 Bedroom Apartment for Sale in Livadia Larnakas, Larnaca District

Discover a new level of modern living in the heart of the Livadia area in Larnaca with this exceptional 16-unit apartment building. Designed for comfort and convenience, this residence offers a blend of contemporary architecture and stylish interiors.

Each of the 16 spacious 1 and 2 bedroom apartments is thoughtfully designed to maximize living space and natural light, providing a welcoming and tranquil atmosphere for residents. The high-quality finishes and attention to detail in every unit reflect the commitment to excellence that defines this residence.

Residents will enjoy the added convenience of covered parking. Additionally, each apartment comes with dedicated storage s...

| Property Info          |     | Plot / Area Info   | Additional info   |                    |
|------------------------|-----|--------------------|-------------------|--------------------|
| Covered Area           | 110 |                    | Reference Number  | 231932             |
| Covered Veranda        | 24  |                    | Property type     | Apartment          |
| Floor Number           | 2   | Parking <b>Yes</b> | Condition         | Under Construction |
| Total Number of Floors | 2   |                    | Construction Year | 2025               |
| Energy Efficiency      | Α   |                    | Bathrooms         | 1                  |
|                        |     |                    |                   |                    |