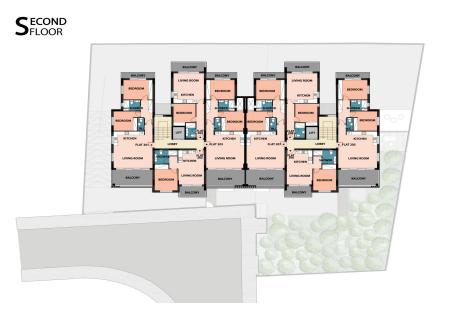

## 2 Bedroom Apartment for Sale in Livadia Larnakas, Larnaca District

Experience modern living in this exceptional 2 bedroom penthouse apartment located on the second floor in the heart of the Livadia area in Larnaca. This spacious penthouse is thoughtfully designed to maximize living space and natural light, providing a welcoming and tranquil atmosphere. It features high-quality finishes and attention to detail that reflect a commitment to excellence.

| Property Info       |                                                                    | Plot / Area Info |                                   | Additional info   |                    |
|---------------------|--------------------------------------------------------------------|------------------|-----------------------------------|-------------------|--------------------|
| Covered Area        | 107                                                                |                  |                                   | Reference Number  | 231933             |
| Covered Veranda     | 21                                                                 |                  |                                   | Property type     | Apartment          |
| Floor Number        | 2                                                                  | Parking          | Covered, Yes                      | Condition         | Under Construction |
| Total Number of Flo | oors <b>2</b>                                                      |                  |                                   | Construction Year | 2025               |
| Energy Efficiency   | Α                                                                  |                  |                                   | Bathrooms         | 1                  |
| Amenities           | Location                                                           |                  |                                   |                   |                    |
| Parking             | Location: Livadia Larnakas<br>Coordinates: 34.94240009651677 / 33. |                  | Region: Larnaca<br>62598506751862 |                   |                    |