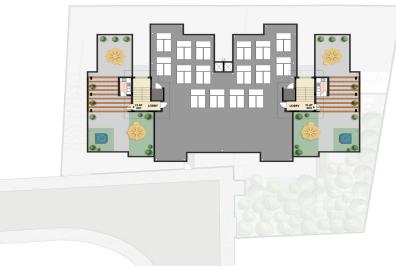

-----|-------------------------------------|--------------------|-----------------------------------------|------|
| Repres                            | entative: MySpace                |                                     |                    |                                         |      |
| Registratio                       |                                  | 229/E                               | Email              | myspace.cyprus@gmail.com                |      |
| License nui<br>Phone: <b>+3</b> ! | mber<br>5795129336, +35799409010 | 1047                                | Legal name         | MYSPACE Real Estate/ A.SP.Thinkrealty I | d    |

#### **Price change history**

€291 000 on Sep 10, 2024 €280 000 on Mar 29, 2025









### $\mathsf{R}^{\mathsf{OOF}}_{\mathsf{GARDEN}}$