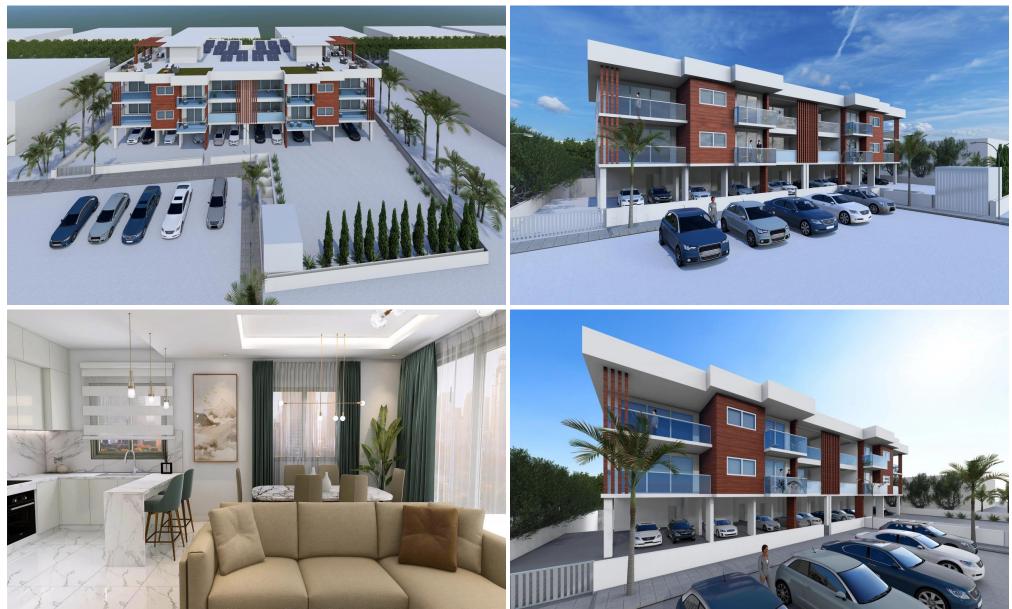

## 2 Bedroom Apartment for Sale in Livadia Larnakas, Larnaca District

Experience modern living in this exceptional 2 bedroom penthouse apartment located on the second floor in the heart of the Livadia area in Larnaca. This spacious penthouse is thoughtfully designed to maximize living space and natural light, providing a welcoming and tranquil atmosphere. It features high-quality finishes and attention to detail that reflect a commitment to excellence.

Residents of this penthouse enjoy the convenience of covered parking and dedicated storage space, ensuring ample room for belongings and a clutterfree environment.

Situated in the desirable Livadia area, this penthouse apartment offers easy access to local amenities, schools, recreational facil...