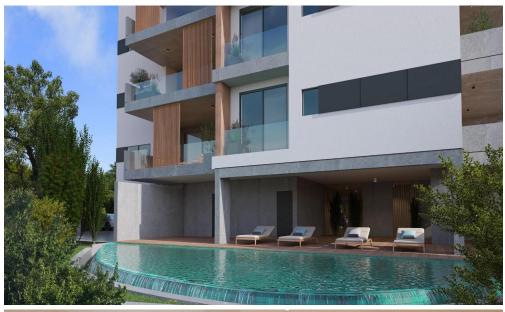

## 2 Bedroom Apartment for Sale in Limassol - Linopetra

A complex of 24 luxury apartments. 1- and 2-room apartments, with large terraces and communal swimming pool. Walking distance to Kolonakiu Avenue and a short drive from the city center, the waterfront, the necessary infrastructure. All common interior spaces will be lined with marble, an entrance hall, a living room and a dining room, a kitchen, corridors, bathrooms. and the terraces will be tiled with ceramic tiles, the bedrooms will be lined with natural wooden parquet with pre-varnishing. Imported kitchen, wardrobes and interior doors, pre-equipped with kitchen appliances. Complete VRV installation (heating and cooling). Decorative vertical shading panels on terraces. Electric water he...