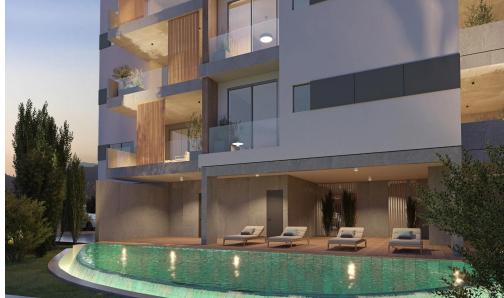

## 2 Bedroom Apartment for Sale in Limassol - Linopetra

A complex of 24 luxury apartments. 1- and 2-room apartments, with large terraces and communal swimming pool. Walking distance to Kolonakiu Avenue and a short drive from the city center, the waterfront, the necessary infrastructure. All common interior spaces will be lined with marble, an entrance hall, a living room and a dining room, a kitchen, corridors, bathrooms. and the terraces will be tiled with ceramic tiles, the bedrooms will be lined with natural wooden parquet with pre-varnishing. Imported kitchen, wardrobes and interior doors, pre-equipped with kitchen appliances. Complete VRV installation (heating and cooling). Decorative vertical shading panels on terraces. Electric water he...