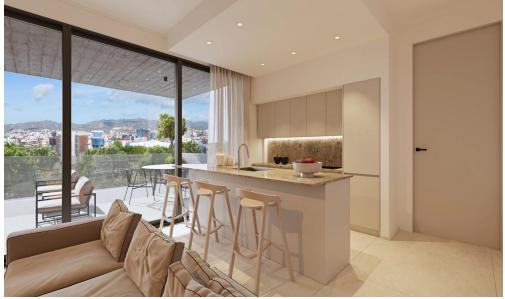

## 2 Bedroom Apartment for Sale in Limassol - Linopetra

A complex of 24 luxury apartments. 1- and 2-room apartments, with large terraces and communal swimming pool. Walking distance to Kolonakiu Avenue and a short drive from the city center, the waterfront, the necessary infrastructure. All common interior spaces will be lined with marble, an entrance hall, a living room and a dining room, a kitchen, corridors, bathrooms. and the terraces will be tiled with ceramic tiles, the bedrooms will be lined with natural wooden parquet with pre-varnishing. Imported kitchen, wardrobes and interior doors, pre-equipped with kitchen appliances. Complete VRV installation (heating and cooling). Decorative vertical shading panels on terraces. Electric water he...