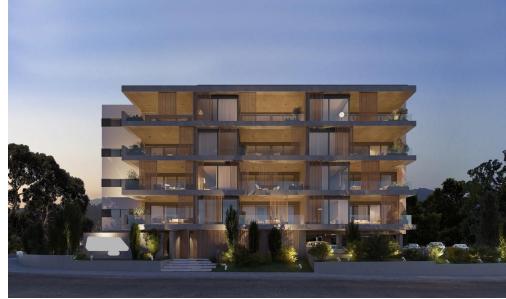

## 2 Bedroom Apartment for Sale in Limassol - Linopetra

A complex of 24 luxury apartments. 1- and 2-room apartments, with large terraces and communal swimming pool. Walking distance to Kolonakiu Avenue and a short drive from the city center, the waterfront, the necessary infrastructure. All common interior spaces will be lined with marble, an entrance hall, a living room and a dining room, a kitchen, corridors, bathrooms. and the terraces will be tiled with ceramic tiles, the bedrooms will be lined with natural wooden parquet with pre-varnishing. Imported kitchen, wardrobes and interior doors, pre-equipped with kitchen appliances. Complete VRV installation (heating and cooling). Decorative vertical shading panels on terraces. Electric water he...