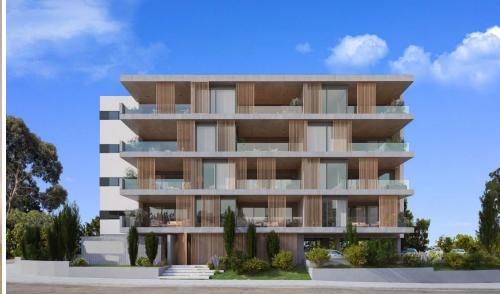

## 2 Bedroom Apartment for Sale in Limassol - Linopetra

A complex of 24 luxury apartments. 1- and 2-room apartments, with large terraces and communal swimming pool. Walking distance to Kolonakiu Avenue and a short drive from the city center, the waterfront, the necessary infrastructure. All common interior spaces will be lined with marble, an entrance hall, a living room and a dining room, a kitchen, corridors, bathrooms. and the terraces will be tiled with ceramic tiles, the bedrooms will be lined with natural wooden parquet with pre-varnishing. Imported kitchen, wardrobes and interior doors, pre-equipped with kitchen appliances. Complete VRV installation (heating and cooling). Decorative vertical shading panels on terraces. Electric water he...