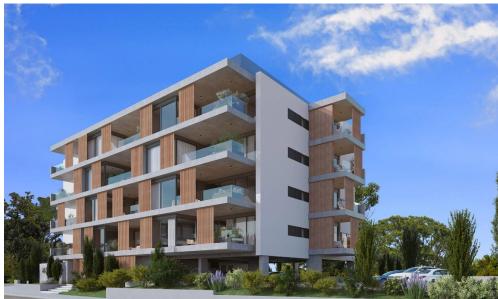

## 2 Bedroom Apartment for Sale in Limassol - Linopetra

A complex of 24 luxury apartments. 1- and 2-room apartments, with large terraces and communal swimming pool. Walking distance to Kolonakiu Avenue and a short drive from the city center, the waterfront, the necessary infrastructure. All common interior spaces will be lined with marble, an entrance hall, a living room and a dining room, a kitchen, corridors, bathrooms. and the terraces will be tiled with ceramic tiles, the bedrooms will be lined with natural wooden parquet with pre-varnishing. Imported kitchen, wardrobes and interior doors, pre-equipped with kitchen appliances. Complete VRV installation (heating and cooling). Decorative vertical shading panels on terraces. Electric water he...