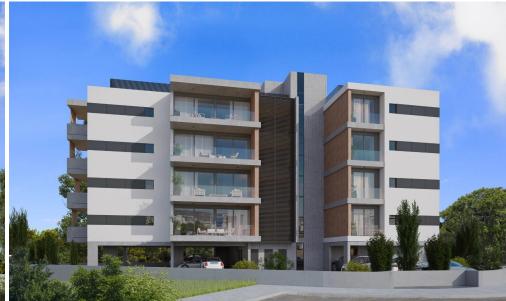

## 2 Bedroom Apartment for Sale in Limassol - Linopetra

A complex of 24 luxury apartments. 1- and 2-room apartments, with large terraces and communal swimming pool. Walking distance to Kolonakiu Avenue and a short drive from the city center, the waterfront, the necessary infrastructure. All common interior spaces will be lined with marble, an entrance hall, a living room and a dining room, a kitchen, corridors, bathrooms. and the terraces will be tiled with ceramic tiles, the bedrooms will be lined with natural wooden parquet with pre-varnishing. Imported kitchen, wardrobes and interior doors, pre-equipped with kitchen appliances. Complete VRV installation (heating and cooling). Decorative vertical shading panels on terraces. Electric water he...