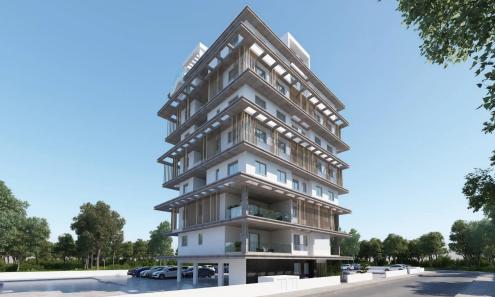

## 2 Bedroom Apartment for Sale in Livadia Larnakas, Larnaca District

Available 2 bedroom apartments penthouse in Blocks B and C Each penthouse has 1 extra room on the roof.

This Residences are located in the very exclusive and prestigious Larnaca new Marina area and very close to town center.

There are three apartments per storey – ensuring optimum privacy for potential buyers. The five floor apartments benefit from individual private and luxury roof-gardens with amazing views of the lovely Neighbourhood. Each apartment has one parking bay and a storage room on the ground level.

The lovely residential neighborhood is quiet and family orientated surrounded by large luxury houses and residential properties. The project is very near to su...

| Property Info        |              | Plot / Area Info |              | Additional info        |                           |
|----------------------|--------------|------------------|--------------|------------------------|---------------------------|
| Covered Area         | 80           |                  |              | Reference Number       | 232241                    |
|                      | 80           |                  |              | Property type          | Apartment                 |
| Covered Veranda 21   |              |                  |              | •                      |                           |
| Floor Number         | r Number 7   | Parking          | Covered, Yes | Condition <b>Under</b> | <b>Under Construction</b> |
|                      | _            | Tarking          |              | Construction Year      | 2026                      |
| Total Number of Floo | ors <b>7</b> |                  |              | Dathraans              | 2                         |
| Energy Efficiency    | Α            |                  |              | Bathrooms              | 3                         |
| Energy Efficiency    | ^            |                  |              | View                   | Sea view                  |