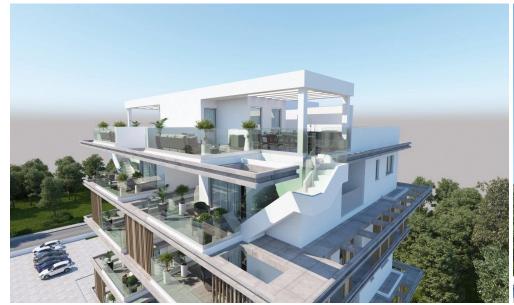

## 2 Bedroom Apartment for Sale in Livadia Larnakas, Larnaca District

Available 2 bedroom apartments penthouse in Blocks B and C Each penthouse has 1 extra room on the roof.

This Residences are located in the very exclusive and prestigious Larnaca new Marina area and very close to town center.

There are three apartments per storey – ensuring optimum privacy for potential buyers. The five floor apartments benefit from individual private and luxury roof-gardens with amazing views of the lovely Neighbourhood. Each apartment has one parking bay and a storage room on the ground level.

The lovely residential neighborhood is quiet and family orientated surrounded by large luxury houses and residential properties. The project is very near to su...

| Property Info        |              | Plot / Area Info |              | Additional info        |                           |
|----------------------|--------------|------------------|--------------|------------------------|---------------------------|
| Covered Area         | 80           |                  |              | Reference Number       | 232241                    |
|                      | 80           |                  |              | Property type          | Apartment                 |
| Covered Veranda 21   |              |                  |              | •                      |                           |
| Floor Number         | r Number 7   | Parking          | Covered, Yes | Condition <b>Under</b> | <b>Under Construction</b> |
|                      | _            | Tarking          |              | Construction Year      | 2026                      |
| Total Number of Floo | ors <b>7</b> |                  |              | Dathraans              | 2                         |
| Energy Efficiency    | Α            |                  |              | Bathrooms              | 3                         |
| Energy Efficiency    | ^            |                  |              | View                   | Sea view                  |