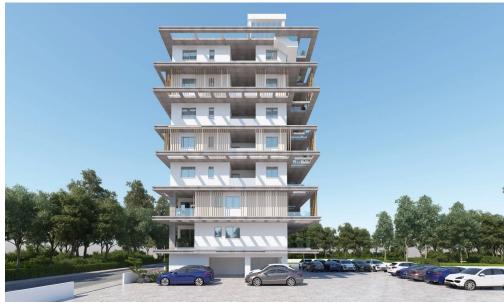

## 2 Bedroom Apartment for Sale in Livadia Larnakas, Larnaca District

Available 2 bedroom apartments penthouse in Blocks B and C Each penthouse has 1 extra room on the roof.

This Residences are located in the very exclusive and prestigious Larnaca new Marina area and very close to town center.

There are three apartments per storey – ensuring optimum privacy for potential buyers. The five floor apartments benefit from individual private and luxury roof-gardens with amazing views of the lovely Neighbourhood. Each apartment has one parking bay and a storage room on the ground level.

The lovely residential neighborhood is quiet and family orientated surrounded by large luxury houses and residential properties. The project is very near to su...

| Property Info        |              | Plot / Area Info |              | Additional info        |                           |
|----------------------|--------------|------------------|--------------|------------------------|---------------------------|
| Covered Area         | 80           |                  |              | Reference Number       | 232241                    |
|                      | 80           |                  |              | Property type          | Apartment                 |
| Covered Veranda 21   |              |                  |              | •                      |                           |
| Floor Number         | r Number 7   | Parking          | Covered, Yes | Condition <b>Under</b> | <b>Under Construction</b> |
|                      | _            | Tarking          |              | Construction Year      | 2026                      |
| Total Number of Floo | ors <b>7</b> |                  |              | Dathraans              | 2                         |
| Energy Efficiency    | Α            |                  |              | Bathrooms              | 3                         |
| Energy Efficiency    | ^            |                  |              | View                   | Sea view                  |