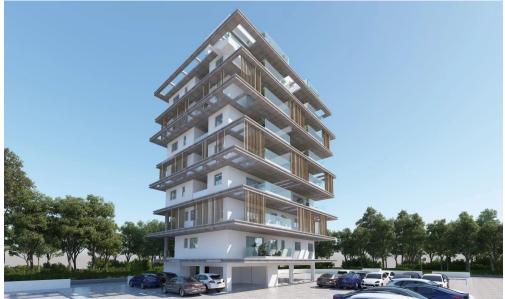

## 2 Bedroom Apartment for Sale in Livadia Larnakas, Larnaca District

Available 2 bedroom apartments penthouse in Blocks B and C Each penthouse has 1 extra room on the roof.

This Residences are located in the very exclusive and prestigious Larnaca new Marina area and very close to town center.

There are three apartments per storey – ensuring optimum privacy for potential buyers. The five floor apartments benefit from individual private and luxury roof-gardens with amazing views of the lovely Neighbourhood. Each apartment has one parking bay and a storage room on the ground level.

The lovely residential neighborhood is quiet and family orientated surrounded by large luxury houses and residential properties. The project is very near to su...

| Property Info        |              | Plot / Area Info |              | Additional info        |                           |
|----------------------|--------------|------------------|--------------|------------------------|---------------------------|
| Covered Area         | 80           |                  |              | Reference Number       | 232241                    |
|                      | 80           |                  |              | Property type          | Apartment                 |
| Covered Veranda 21   |              |                  |              | •                      |                           |
| Floor Number         | r Number 7   | Parking          | Covered, Yes | Condition <b>Under</b> | <b>Under Construction</b> |
|                      | _            | Tarking          |              | Construction Year      | 2026                      |
| Total Number of Floo | ors <b>7</b> |                  |              | Dathraans              | 2                         |
| Energy Efficiency    | Α            |                  |              | Bathrooms              | 3                         |
| Energy Efficiency    | ^            |                  |              | View                   | Sea view                  |