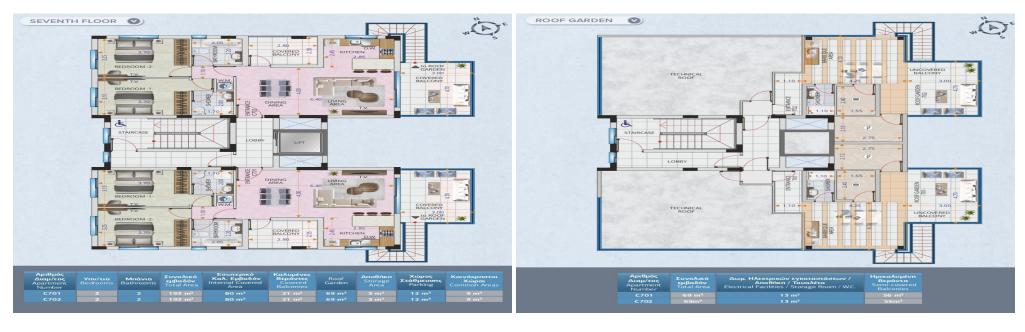

There are three apartments per storey – ensuring optimum privacy for potential buyers. The five floor apartments benefit from individual private and luxury roof-gardens with amazing views of the lovely Neighbourhood. Each apartment has one parking bay and a storage room on the ground level.

The lovely residential neighborhood is quiet and family orientated surrounded by large luxury houses and residential properties. The project is very near to su...

| Property Info        |              | Plot / Area Info |              | Additional info        |                           |
|----------------------|--------------|------------------|--------------|------------------------|---------------------------|
| Covered Area         | 80           |                  |              | Reference Number       | 232241                    |
|                      | 80           |                  |              | Property type          | Apartment                 |
| Covered Veranda 21   |              |                  |              | •                      |                           |
| Floor Number         | r Number 7   | Parking          | Covered, Yes | Condition <b>Under</b> | <b>Under Construction</b> |
|                      | _            | Tarking          |              | Construction Year      | 2026                      |
| Total Number of Floo | ors <b>7</b> |                  |              | Dathraans              | 2                         |
| Energy Efficiency    | Α            |                  |              | Bathrooms              | 3                         |
| Energy Efficiency    | ^            |                  |              | View                   | Sea view                  |