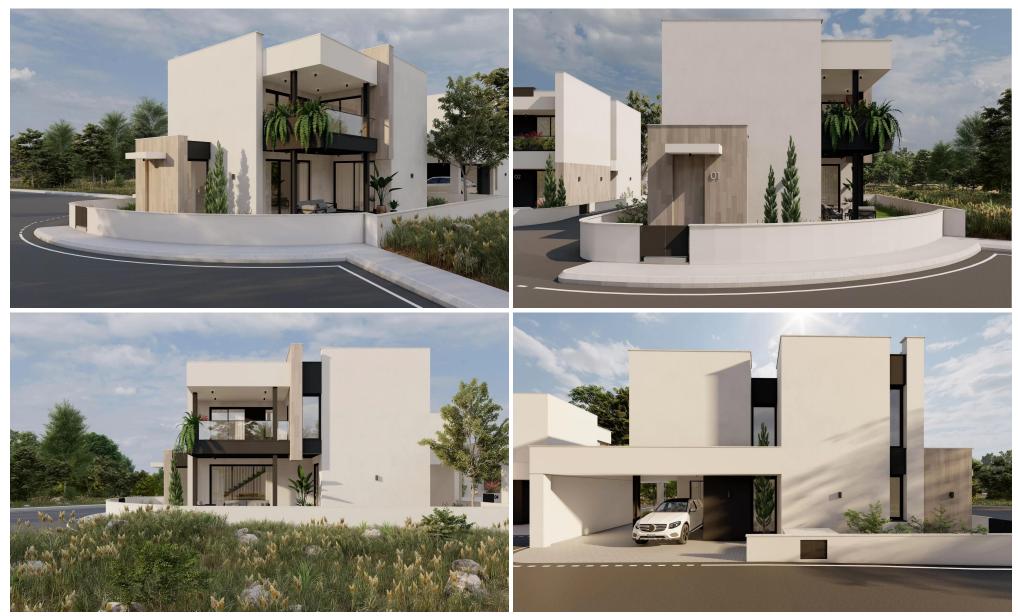

Residence 1 is a two-story building with a total area of 145 square meters.

Located in the north-eastern part of the plot with an unobstructed view of the nature and the mountains of the area. The ground level houses the main living areas, a spacious living room, dining area, kitchen and more utilitarian uses such as a guest WC and double parking. The main areas are connected effortlessly through the covered veranda thus strengthening family ties.

#### Residence 01

| Project       | Koyoma<br>Residential<br>Complex<br>Residence | Floors         |
|---------------|-----------------------------------------------|----------------|
| Residence     | 01                                            | Parking Spaces |
| Building Area | 145m <sup>2</sup>                             | Plot Area      |