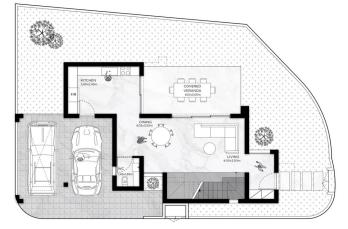

Residence 1 is a two-story building with a total area of 145 square meters.

Located in the north-eastern part of the plot with an unobstructed view of the nature and the mountains of the area. The ground level houses the main living areas, a spacious living room, dining area, kitchen and more utilitarian uses such as a guest WC and double parking. The main areas are connected effortlessly through the covered veranda thus strengthening family ties.