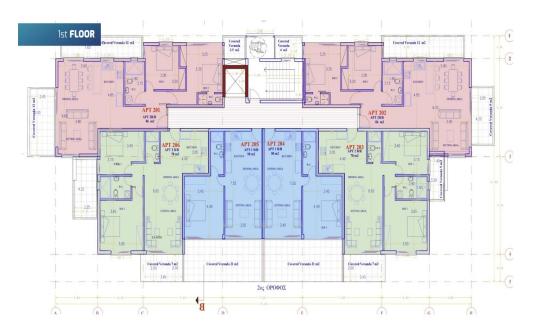

| Property Info                                                                      |                          | Plot / Area II  | nfo                | Additional info                                                           |                                                     |
|------------------------------------------------------------------------------------|--------------------------|-----------------|--------------------|---------------------------------------------------------------------------|-----------------------------------------------------|
| Covered Area Covered Veranda Floor Number Total Number of Floors Energy Efficiency | 110<br>24<br>2<br>4<br>A | Pool<br>Parking | Common, Yes<br>Yes | Reference Number Property type Condition Construction Year Bathrooms View | 232360 Apartment Under Construction 2025 2 Sea view |
|                                                                                    |                          |                 |                    |                                                                           |                                                     |