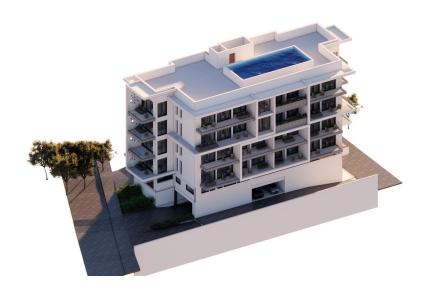

## 2 Bedroom Apartment for Sale in Tombs Of the Kings, Paphos District

The premium apartment located in the Tombs of the Kings area, just a short walk to Kings Avenue Mall, supermarkets, bars & restaurants, the old market and Beautiful Beaches.

Enjoy the convenience of a gym, saunas, jacuzzi, and a rooftop overflow swimming pool with a BBQ area.

Each apartment comes with spacious balconies, providing stunning sunset sea views for your ultimate relaxation.

- Abstracted Sea view
- Rooftop infinity Swimming pool
- Top-quality materials and finishes
- Marble floors
- Wooden parquet in the bedrooms
- Covered parking spaces
- Communal Jacuzzi, Steam Bath & Sauna
- VRV for co...