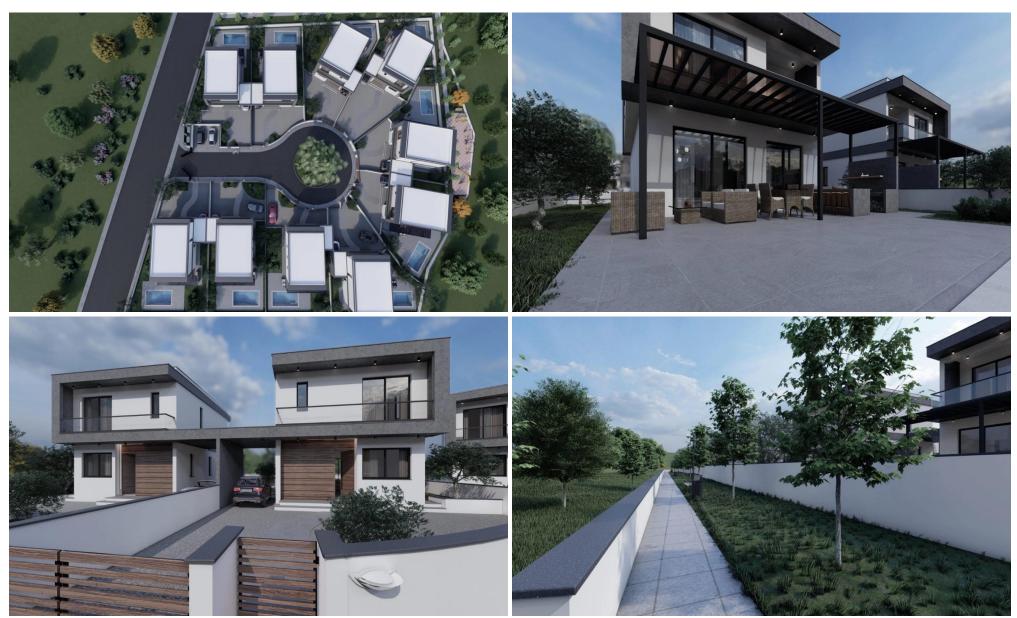

## 4 Bedroom House for Sale in Moni, Limassol District

An exclusive villa complex in the Moni area, just a short 4km drive from the prestigious St. Raphael Hotel in Limassol. Located in close proximity to essential amenities, including schools, pharmacies, and supermarkets, ensures residents enjoy the convenience of modern living amidst the tranquility of the Moni area

The project consists of 10 villas.

Experience the pinnacle of refined living in the Moni area, where this villas set a new standard for upscale residences. Embrace a lifestyle that effortlessly combines comfort, accessibility, and the allure of Limassol's scenic surroundings.

**AVAILABILITY** 

Houses

Covered areas 145,1 sq.m.

Covered verand...

| <b>Property Info</b> |     | Plot / Area Info  |                     | Additional info   |                           |
|----------------------|-----|-------------------|---------------------|-------------------|---------------------------|
| Covered Area         | 189 | Plot area<br>Pool |                     | Reference Number  | 53726                     |
|                      |     |                   | 400                 | Property type     | House                     |
|                      |     |                   | 400<br>Private, Yes | Condition         | <b>Under Construction</b> |
|                      |     |                   |                     | Construction Year | 2025                      |
|                      |     |                   |                     | Bathrooms         | 3                         |