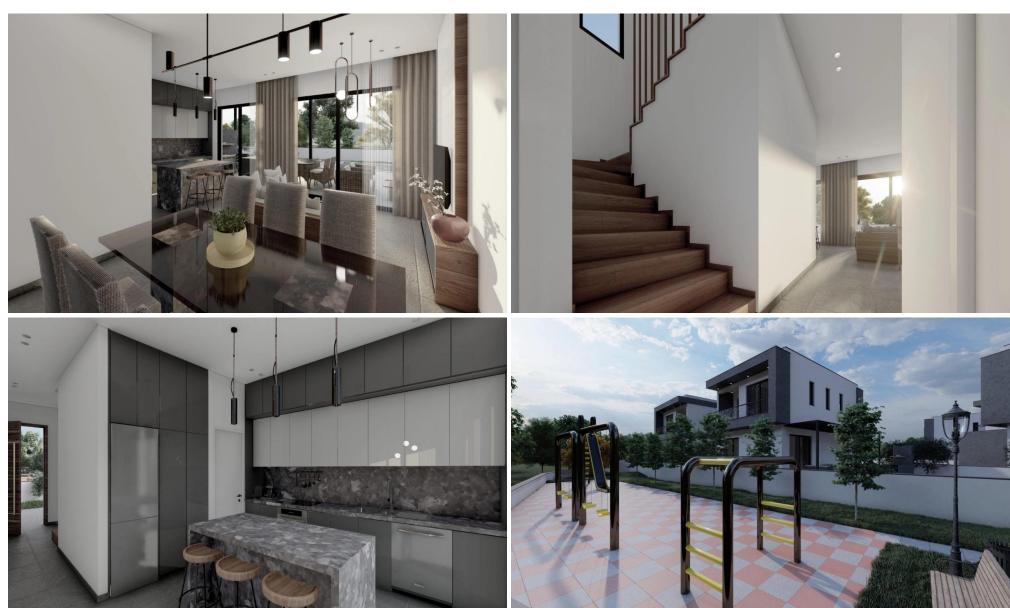

## 4 Bedroom House for Sale in Moni, Limassol District

An exclusive villa complex in the Moni area, just a short 4km drive from the prestigious St. Raphael Hotel in Limassol. Located in close proximity to essential amenities, including schools, pharmacies, and supermarkets, ensures residents enjoy the convenience of modern living amidst the tranquility of the Moni area

The project consists of 10 villas.

Experience the pinnacle of refined living in the Moni area, where this villas set a new standard for upscale residences. Embrace a lifestyle that effortlessly combines comfort, accessibility, and the allure of Limassol's scenic surroundings.

**AVAILABILITY** 

Houses

Covered areas 145,1 sq.m.

Covered verand...

| <b>Property Info</b> |     | Plot / Area Info  |                     | Additional info   |                           |
|----------------------|-----|-------------------|---------------------|-------------------|---------------------------|
| Covered Area         | 189 | Plot area<br>Pool |                     | Reference Number  | 53726                     |
|                      |     |                   | 400                 | Property type     | House                     |
|                      |     |                   | 400<br>Private, Yes | Condition         | <b>Under Construction</b> |
|                      |     |                   |                     | Construction Year | 2025                      |
|                      |     |                   |                     | Bathrooms         | 3                         |