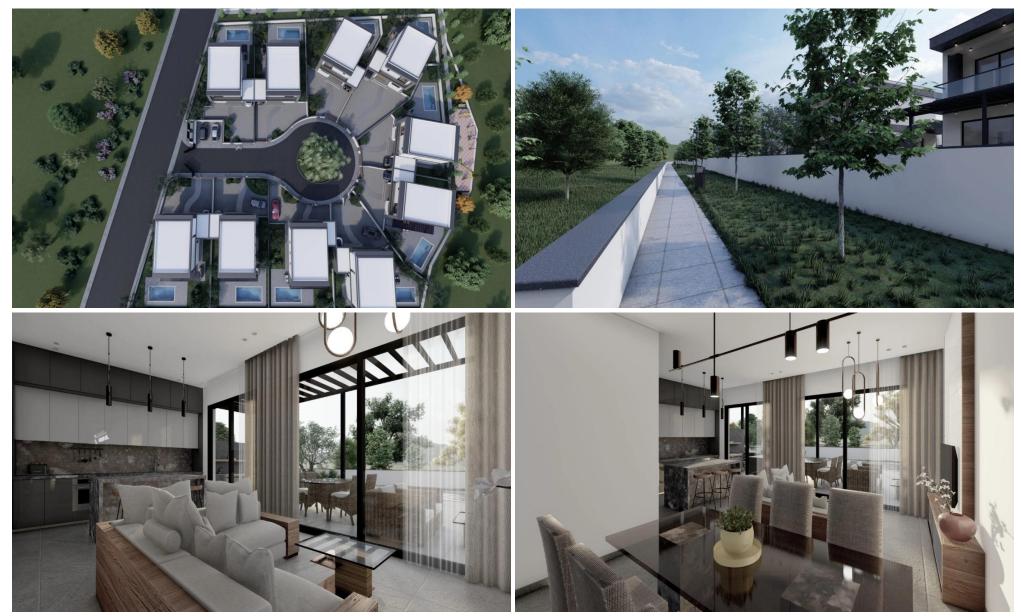

#### 4 Bedroom House for Sale in Moni, Limassol District

An exclusive villa complex in the Moni area, just a short 4km drive from the prestigious St. Raphael Hotel in Limassol. Located in close proximity to essential amenities, including schools, pharmacies, and supermarkets, ensures residents enjoy the convenience of modern living amidst the tranquility of the Moni area

The project consists of 10 villas.

Experience the pinnacle of refined living in the Moni area, where this villas set a new standard for upscale residences. Embrace a lifestyle that effortlessly combines comfort, accessibility, and the allure of Limassol's scenic surroundings.

AVAILABILITY

Houses

Covered areas 145,1 sq.m. Covered verand...

| Property Info                              |     | Plot / Area Info  |                           | Additional info                                                                  |                                                   |
|--------------------------------------------|-----|-------------------|---------------------------|----------------------------------------------------------------------------------|---------------------------------------------------|
| Covered Area                               | 189 | Plot area<br>Pool | 450<br>Private, Yes       | Reference Number<br>Property type<br>Condition<br>Construction Year<br>Bathrooms | 53727<br>House<br>Under Construction<br>2025<br>3 |
| Amenities <ul> <li>Storage room</li> </ul> |     |                   | Location<br>Location: Mon | i Region: <b>Limassol</b>                                                        |                                                   |