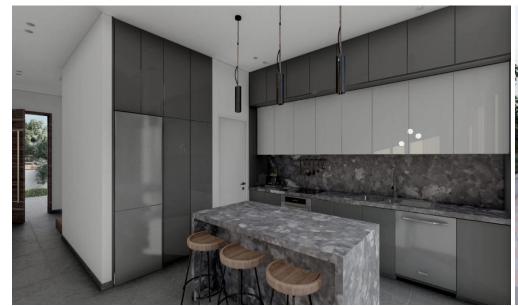

**AVAILABILITY** 

Houses

Covered areas 145,1 sq.m.

Covered veran...

| <b>Property Info</b> |     | Plot / Area Info  |                     | Additional info   |                           |
|----------------------|-----|-------------------|---------------------|-------------------|---------------------------|
| Covered Area         | 189 | Plot area<br>Pool |                     | Reference Number  | 53725                     |
|                      |     |                   | 435<br>Private, Yes | Property type     | House                     |
|                      |     |                   |                     | Condition         | <b>Under Construction</b> |
|                      |     |                   |                     | Construction Year | 2025                      |
|                      |     |                   |                     | Bathrooms         | 3                         |