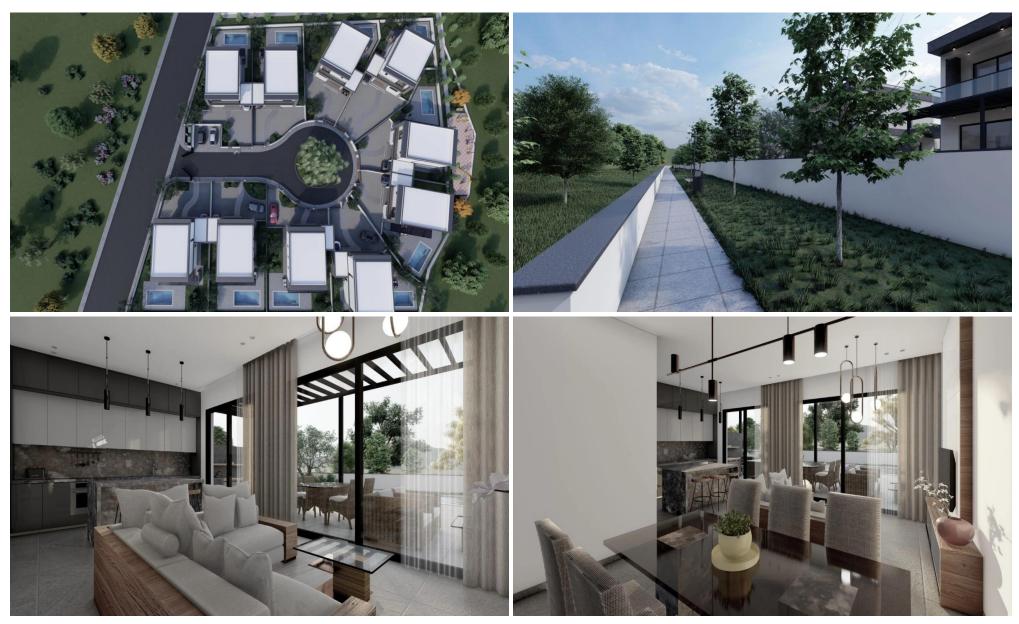

## 4 Bedroom House for Sale in Moni, Limassol District

An exclusive villa complex in the Moni area, just a short 4km drive from the prestigious St. Raphael Hotel in Limassol. Located in close proximity to essential amenities, including schools, pharmacies, and supermarkets, ensures residents enjoy the convenience of modern living amidst the tranquility of the Moni area

The project consists of 10 villas.

Experience the pinnacle of refined living in the Moni area, where this villas set a new standard for upscale residences. Embrace a lifestyle that effortlessly combines comfort, accessibility, and the allure of Limassol's scenic surroundings.

**AVAILABILITY** 

Houses

Covered areas 145,1 sq.m.

Covered veran...

| <b>Property Info</b> |     | Plot / Area Info  |                     | Additional info   |                           |
|----------------------|-----|-------------------|---------------------|-------------------|---------------------------|
| Covered Area         | 189 | Plot area<br>Pool |                     | Reference Number  | 53725                     |
|                      |     |                   | 435<br>Private, Yes | Property type     | House                     |
|                      |     |                   |                     | Condition         | <b>Under Construction</b> |
|                      |     |                   |                     | Construction Year | 2025                      |
|                      |     |                   |                     | Bathrooms         | 3                         |