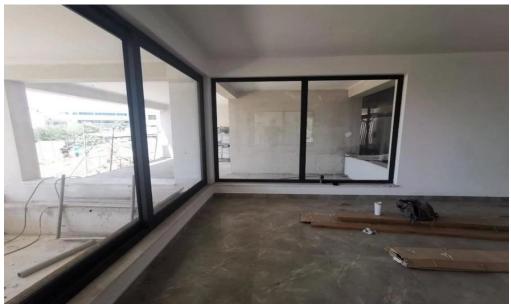

#### 2 Bedroom Apartment for Sale in Limassol - Linopetra

New project in Linopetra area, Limassol.

Located near Cyprus World Trade Center, The One & all other business & commercial facilities. Near Aphalfmega supermarket, mini market, restaurants, coffee bars and 5 minutes driving to high way access, jumbo store, EAC branches etc. Apartment 1st floor

Internal area 79 sq.m. Covered veranda 9,5 sq.m.

Completion date: May 2025

| Property Info               | Plot / Area Info | Additional info   |                    |
|-----------------------------|------------------|-------------------|--------------------|
|                             |                  | Reference Number  | 39147              |
| Covered Area 89             |                  | Property type     | Apartment          |
| Heating <b>Yes</b>          |                  | Condition         | Under Construction |
| Air Conditioning <b>Yes</b> |                  | Construction Year | 2025               |
|                             |                  | Bathrooms         | 2                  |
|                             |                  |                   |                    |
| Amenities                   | Location         |                   |                    |