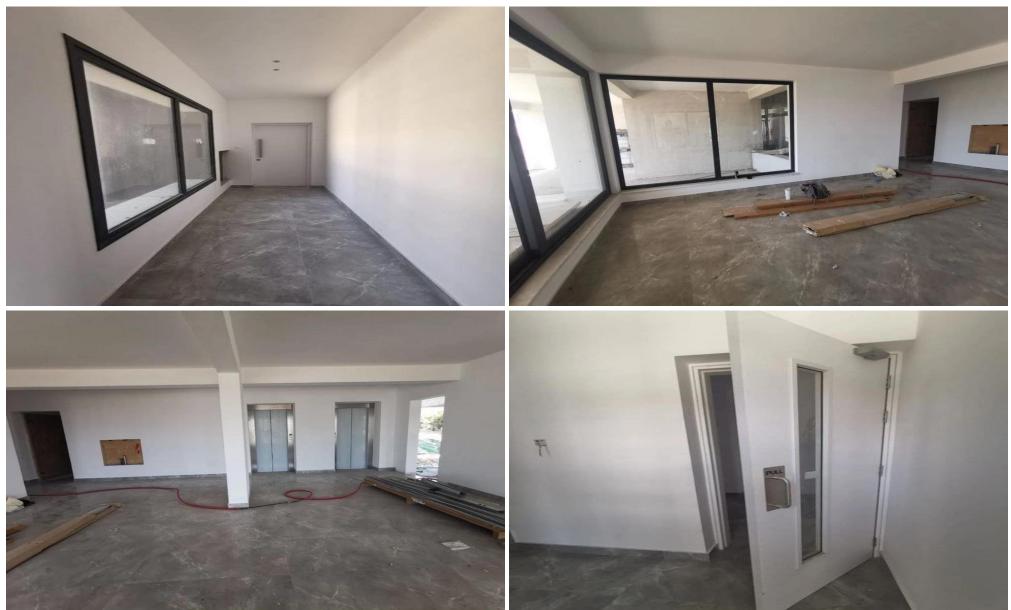

#### 2 Bedroom Apartment for Sale in Limassol - Linopetra

New project in Linopetra area, Limassol.

Located near Cyprus World Trade Center, The One & all other business & commercial facilities. Near Aphalfmega supermarket, mini market, restaurants, coffee bars and 5 minutes driving to high way access, jumbo store, EAC branches etc. Apartment 1st floor

Internal area 79 sq.m. Covered veranda 9,5 sq.m.

Completion date: May 2025

| Property Info               | Plot / Area Info | Additional info   |                    |
|-----------------------------|------------------|-------------------|--------------------|
|                             |                  | Reference Number  | 39147              |
| Covered Area 89             |                  | Property type     | Apartment          |
| Heating <b>Yes</b>          |                  | Condition         | Under Construction |
| Air Conditioning <b>Yes</b> |                  | Construction Year | 2025               |
|                             |                  | Bathrooms         | 2                  |
|                             |                  |                   |                    |
| Amenities                   | Location         |                   |                    |