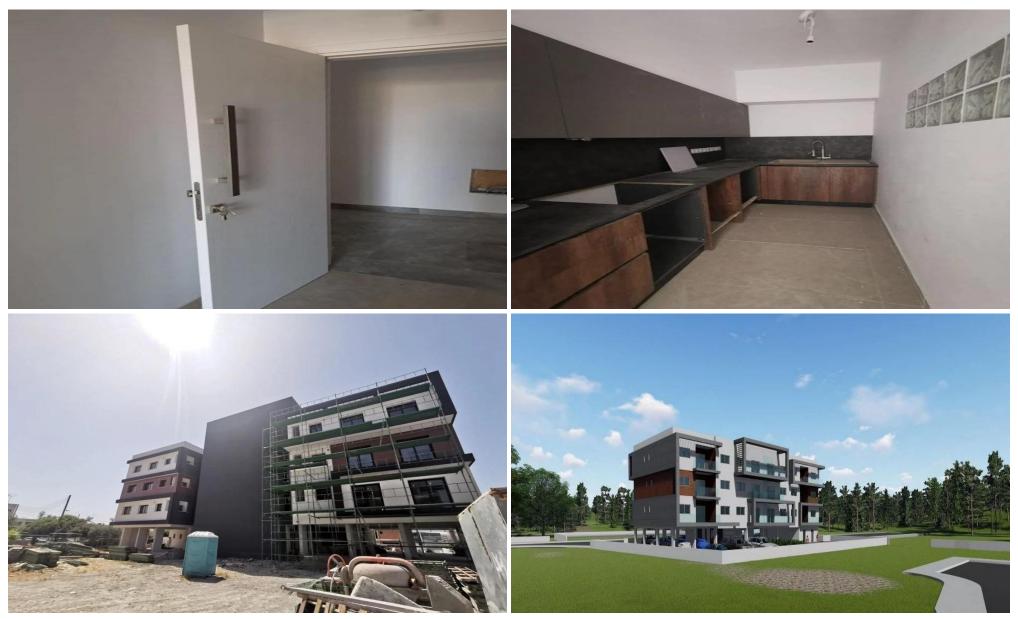

#### 2 Bedroom Apartment for Sale in Limassol - Linopetra

New project in Linopetra area, Limassol.

Located near Cyprus World Trade Center, The One & all other business & commercial facilities. Near Aphalfmega supermarket, mini market, restaurants, coffee bars and 5 minutes driving to high way access, jumbo store, EAC branches etc. Apartment 1st floor

Internal area 79 sq.m. Covered veranda 9,5 sq.m.

Completion date: May 2025

| Property Info               | Plot / Area Info | Additional info   |                    |
|-----------------------------|------------------|-------------------|--------------------|
|                             |                  | Reference Number  | 39147              |
| Covered Area 89             |                  | Property type     | Apartment          |
| Heating <b>Yes</b>          |                  | Condition         | Under Construction |
| Air Conditioning <b>Yes</b> |                  | Construction Year | 2025               |
|                             |                  | Bathrooms         | 2                  |
|                             |                  |                   |                    |
| Amenities                   | Location         |                   |                    |