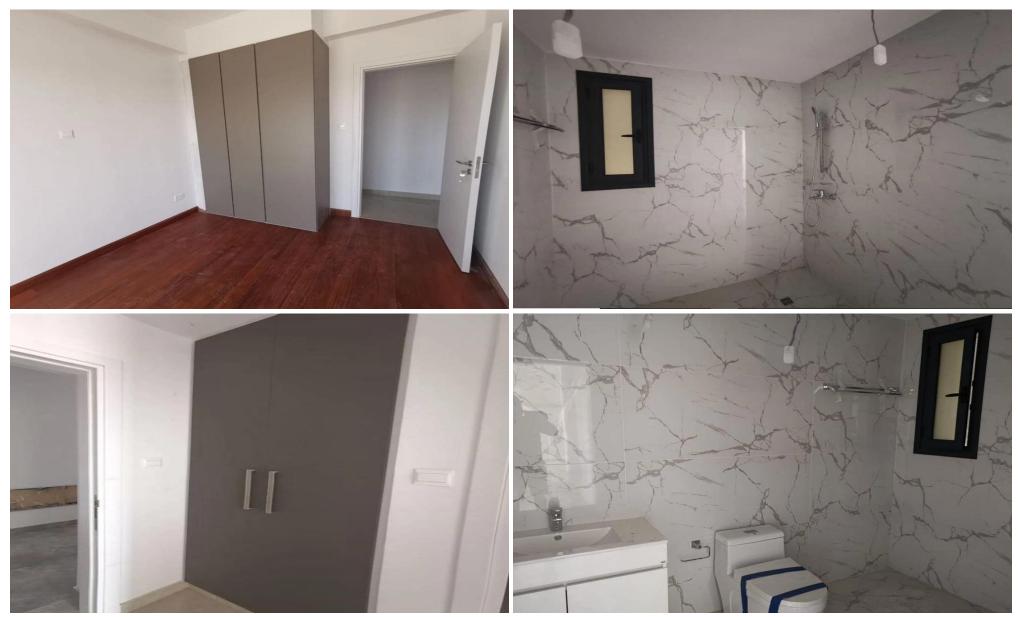

#### 2 Bedroom Apartment for Sale in Limassol - Linopetra

New project in Linopetra area, Limassol.

Located near Cyprus World Trade Center, The One & all other business & commercial facilities. Near Aphalfmega supermarket, mini market, restaurants, coffee bars and 5 minutes driving to high way access, jumbo store, EAC branches etc. Apartment 1st floor

Internal area 79 sq.m. Covered veranda 9,5 sq.m.

Completion date: May 2025

| Property Info               | Plot / Area Info | Additional info   |                    |
|-----------------------------|------------------|-------------------|--------------------|
|                             |                  | Reference Number  | 39147              |
| Covered Area 89             |                  | Property type     | Apartment          |
| Heating <b>Yes</b>          |                  | Condition         | Under Construction |
| Air Conditioning <b>Yes</b> |                  | Construction Year | 2025               |
|                             |                  | Bathrooms         | 2                  |
|                             |                  |                   |                    |
| Amenities                   | Location         |                   |                    |