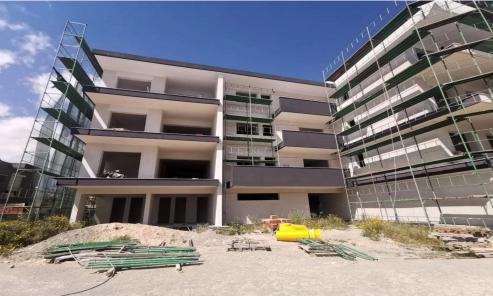

Energy class A AVAILABILITY Apartment 2nd floor

Internal area 79 sq.m. Covered verandas 13 sq.m.

Completion date: May 2025

| Property Info Plot / Are | a Info |
|--------------------------|--------|
|--------------------------|--------|

#### rea Info Additional info

Reference Number 53759
Property type Apartment
Condition Under Construction
Construction Year 2025

2

Bathrooms

Location

**Location:** Limassol - Linopetra Region: **Limassol** 