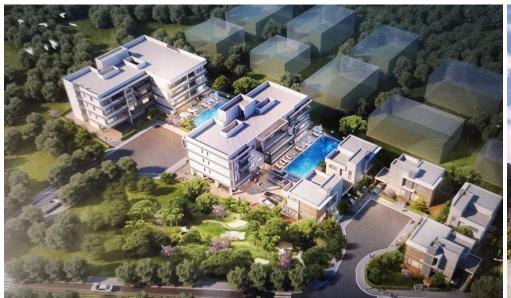

### 2 Bedroom Apartment for Sale in Limassol - Linopetra

New project in Linopetra area, Limassol.

Located near Cyprus World Trade Center, The One & all other business & commercial facilities. Near Aphalfmega supermarket, mini market, restaurants, coffee bars and 5 minutes driving to high way access, jumbo store, EAC branches etc.

Energy class A AVAILABILITY Apartment 2nd floor

Internal area 79 sq.m. Covered verandas 13 sq.m.

Completion date: May 2025

| Property Info Plot / Are | a Info |
|--------------------------|--------|
|--------------------------|--------|