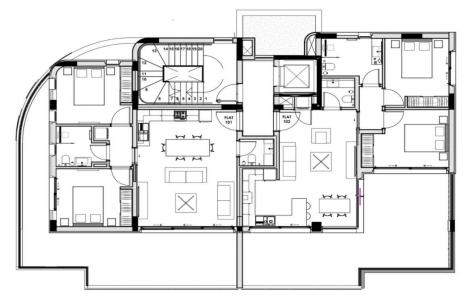

AVAILABILITY
Apartment 1st floor

Internal area 76 sq.m. Covered veranda 22,5 sq.m. Uncovered veranda 17 sq.m. Price 360.000 euro plus VAT

Apartment 1st floor

Internal area 76 sq.m. Covered veranda 22,5 sq.m. Uncovered veranda 19 sq.m. Price 370.000 euro plus ...