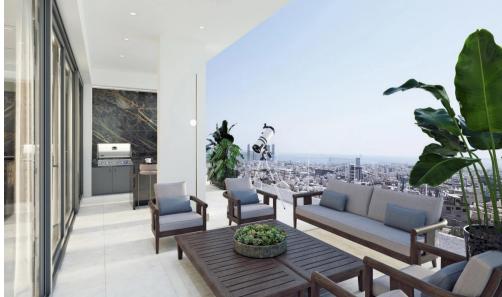

## 2 Bedroom Apartment for Sale in Limassol - Panthea

Modern project is located in Panthea Area, Limassol. Easy access to all the amenities. The project consists of 5 elegant apartments. Key Features

High-quality Italian ceramic flooring in living room & dining room Large verandas
Covered parking
Photovoltaic systems
Elevator
Energy efficiency class A certificate

AVAILABILITY
Apartment 1st floor

Internal area 76 sq.m. Covered veranda 22,5 sq.m. Uncovered veranda 17 sq.m. Price 360.000 euro plus VAT

Apartment 1st floor

Internal area 76 sq.m. Covered veranda 22,5 sq.m. Uncovered veranda 19 sq.m. Price 370.000 euro plus ...