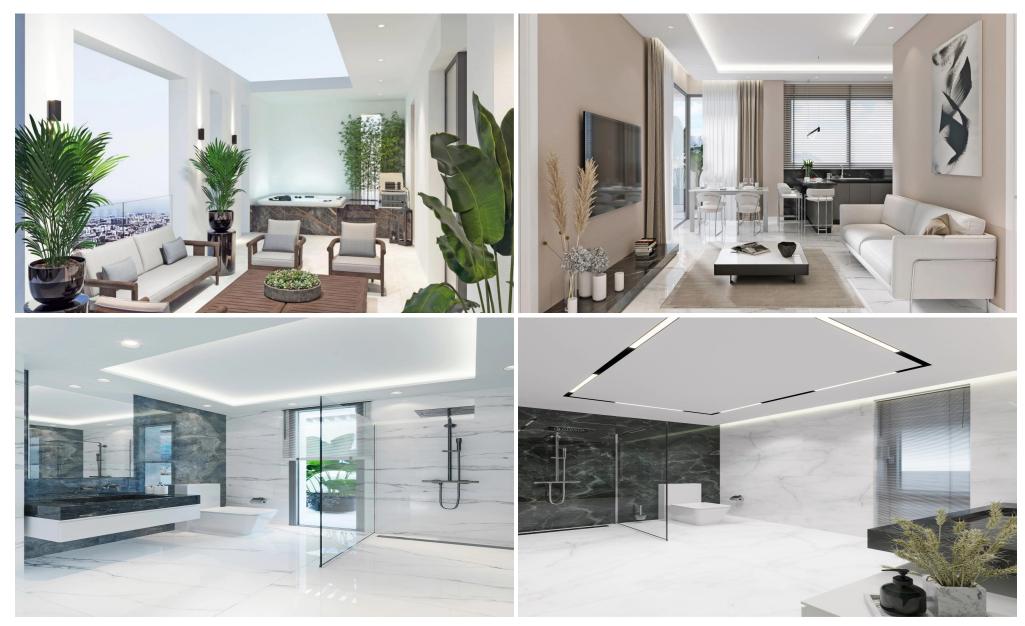

## 2 Bedroom Apartment for Sale in Limassol - Panthea

Modern project is located in Panthea Area, Limassol. Easy access to all the amenities. The project consists of 5 elegant apartments. Key Features

High-quality Italian ceramic flooring in living room & dining room Large verandas
Covered parking
Photovoltaic systems
Elevator
Energy efficiency class A certificate

## **Amenities**

• Storage room

Location

Location: Limassol - Panthea Region: Limassol

Price: €360 000 + VAT

VAT for this property is €18,000 or €68,400. VAT usually is 19%. If it is your first purchase of property, you can have VAT reduced to 5% for the first 150sq.m. of the property.