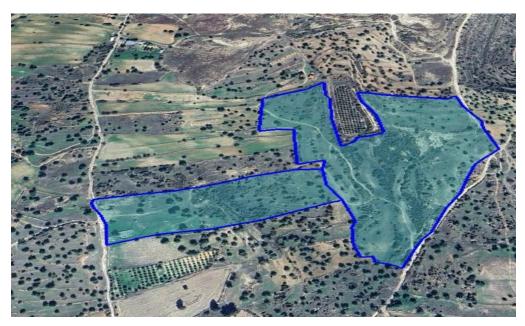

## 148,466m<sup>2</sup> Plot for Sale in Pachna, Limassol District

Land for sale in Pachna, Limassol. It has an area of 148,466 sq.m. Falls into agricultural zone with building density 10% and coverage ratio 10%.

| Property Info | Plot / Area Info |        | Additional info  |                           |
|---------------|------------------|--------|------------------|---------------------------|
|               |                  |        | Reference Number | 53809                     |
|               | Plot area        | 148466 | Property type    | <b>Land and Plots</b>     |
|               |                  |        | Condition        | <b>Under Construction</b> |