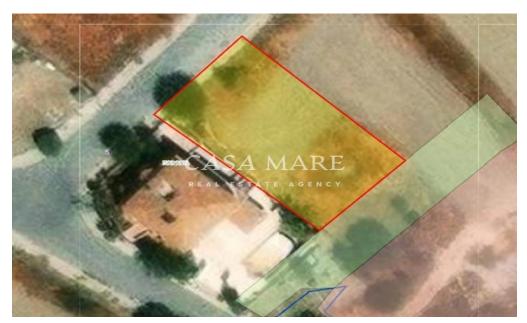

## 698m<sup>2</sup> Plot for Sale in Nicosia - Pallouriotissa

Property Code. 1-756 – Plot FOR SALE in Nicosia Pallouriotissa for € 150.000 . Discover the features of this 698 sq. m. Plot: Building Coefficient: 90.00 Coverage Coefficient: 50.00 facade length: 20 meters The plot is located in a quiet area in Pallouriotissa, in a newly built area, close to the BMH. It has the additional advantage of bordering a green area at the back, offering additional privacy and beauty.Flat land surfaceFrontage: about 20 metresLand area: 690 sq.m.Coefficient of coverage: 50%Building coefficient: 90%.Permissible Height: 10 to 12 metersProperty title: AvailableThe plot is ideal for the construction of a private residence, with the green space offering n...