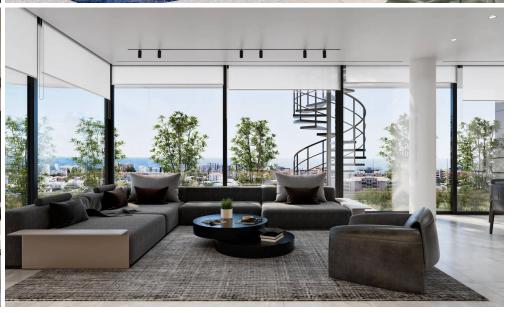

## 1 Bedroom Apartment for Sale in Germasogeia, Limassol District

For sale 1 bedroom apartment located in Potamos Germasogeias – one of the most prestigious areas of Limassol, just 700 m from the crystal -clear blue flag beach. The project will consist of 3 – 4 residential blocks of apartments, an office building and a club house in 7784 m2 of landscaped territory. Each residential block consisting of 1-2 and 3-bedroom spacious apartments and 3-bedroom penthouses. Also included within the complex: spa and fitness facilities, restaurant, cafe, pharmacy, bakery, mini market, covered parking, several common swimming pools, children's playground.