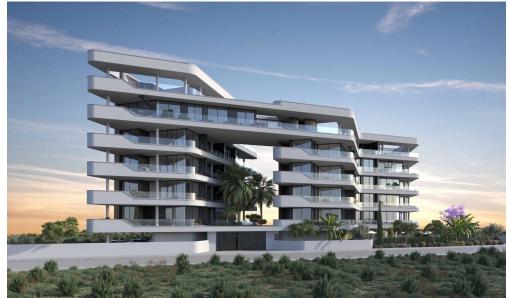

## 1 Bedroom Apartment for Sale in Germasogeia, Limassol District

For sale 1 bedroom apartment located in Potamos Germasogeias – one of the most prestigious areas of Limassol, just 700 m from the crystal -clear blue flag beach. The project will consist of 3 – 4 residential blocks of apartments, an office building and a club house in 7784 m2 of landscaped territory. Each residential block consisting of 1-2 and 3-bedroom spacious apartments and 3-bedroom penthouses. Also included within the complex: spa and fitness facilities, restaurant, cafe, pharmacy, bakery, mini market, covered parking, several common swimming pools, children's playground.