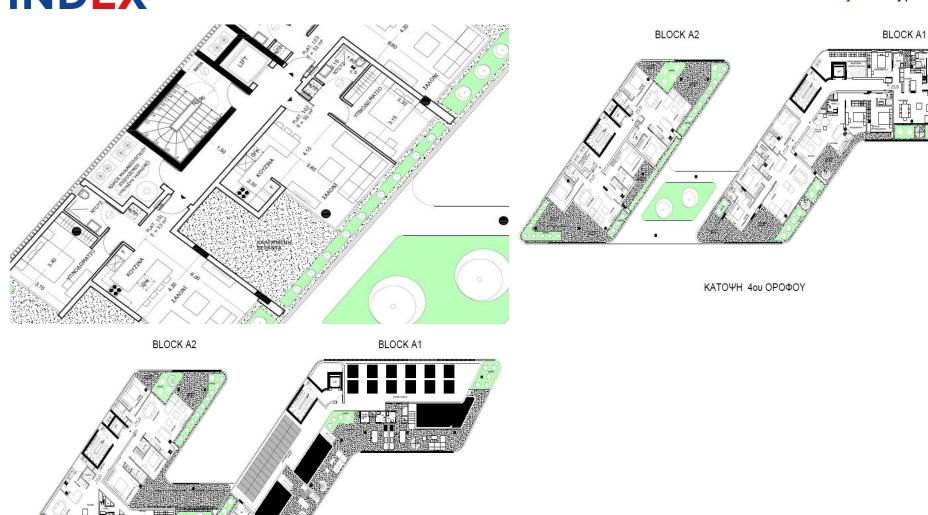

## 1 Bedroom Apartment for Sale in Germasogeia, Limassol District

For sale 1 bedroom apartment located in Potamos Germasogeias – one of the most prestigious areas of Limassol, just 700 m from the crystal -clear blue flag beach. The project will consist of 3 – 4 residential blocks of apartments, an office building and a club house in 7784 m2 of landscaped territory. Each residential block consisting of 1-2 and 3-bedroom spacious apartments and 3-bedroom penthouses. Also included within the complex: spa and fitness facilities, restaurant, cafe, pharmacy, bakery, mini market, covered parking, several common swimming pools, children's playground.