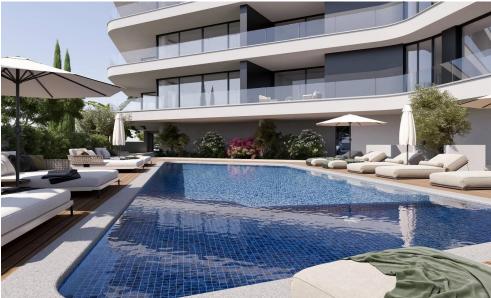

## 1 Bedroom Apartment for Sale in Germasogeia, Limassol District

For sale 1 bedroom apartment located in Potamos Germasogeias – one of the most prestigious areas of Limassol, just 700 m from the crystal -clear blue flag beach. The project will consist of 3 – 4 residential blocks of apartments, an office building and a club house in 7784 m2 of landscaped territory. Each residential block consisting of 1-2 and 3-bedroom spacious apartments and 3-bedroom penthouses. Also included within the complex: spa and fitness facilities, restaurant, cafe, pharmacy, bakery, mini market, covered parking, several common swimming pools, children's playground.