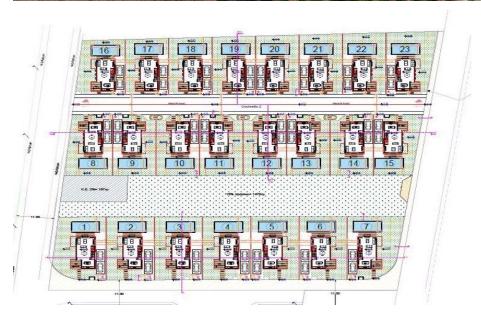

## 3 Bedroom House for Sale in Geroskipou, Paphos District

Three Bedroom Detached Villa For Sale in Geroskipou, Paphos – Title Deeds (New Build Process) Introducing this new project, a prestigious new development just 200 meters from the beautiful shores of Kato Paphos. This exclusive project features 23 luxurious villas, each with three bedrooms, designed to offer the best of modern coastal living. Relax in your private swimming pool or take in the panoramic views from your rooftop garden, where you can choose to add a luxurious jacuzzi for the ultimate relaxation. Each villa also comes equipped with a high-tech alarm system and an electric car charger, offering convenience and security. With provisions fo...