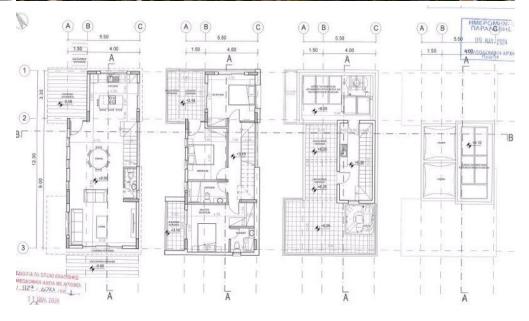

## 3 Bedroom House for Sale in Geroskipou, Paphos District

Three Bedroom Detached Villa For Sale in Geroskipou, Paphos – Title Deeds (New Build Process) Introducing this new project, a prestigious new development just 200 meters from the beautiful shores of Kato Paphos. This exclusive project features 23 luxurious villas, each with three bedrooms, designed to offer the best of modern coastal living. Relax in your private swimming pool or take in the panoramic views from your rooftop garden, where you can choose to add a luxurious jacuzzi for the ultimate relaxation. Each villa also comes equipped with a high-tech alarm system and an electric car charger, offering convenience and security. With provisions fo...

| Property Info |     | Plot / Area Info |     | Additional info  |                  |
|---------------|-----|------------------|-----|------------------|------------------|
| Covered Area  | 140 | Pool             | Yes | Reference Number | dom054n3         |
|               |     |                  |     | Property type    | House            |
|               |     |                  |     | Condition        | <b>Brand New</b> |
|               |     |                  |     | Bathrooms        | 2                |