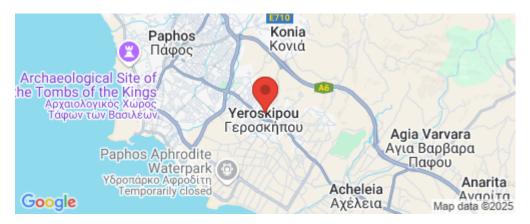

Amenities Location

**Location:** Geroskipou Region: **Paphos** 

Coordinates: 34.76157 / 32.4538

Price: €660 000 + VAT

VAT for this property is €33,000 or €125,400. VAT usually is 19%. If it is your first purchase of property, you can have VAT reduced to 5% for the first 150sq.m. of the property.