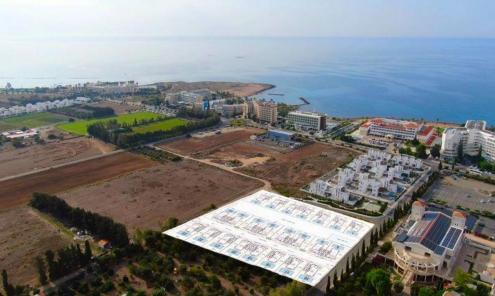

## 3 Bedroom House for Sale in Geroskipou, Paphos District

Three Bedroom Detached Villa For Sale in Geroskipou, Paphos – Title Deeds (New Build Process) Introducing this new project, a prestigious new development just 200 meters from the beautiful shores of Kato Paphos. This exclusive project features 23 luxurious villas, each with three bedrooms, designed to offer the best of modern coastal living. Relax in your private swimming pool or take in the panoramic views from your rooftop garden, where you can choose to add a luxurious jacuzzi for the ultimate relaxation. Each villa also comes equipped with a high-tech alarm system and an electric car charger, offering convenience and security. With provisions fo...

Amenities Location

**Location:** Geroskipou Region: **Paphos** 

Coordinates: 34.76157 / 32.4538

Price: €660 000 + VAT

VAT for this property is €33,000 or €125,400. VAT usually is 19%. If it is your first purchase of property, you can have VAT reduced to 5% for the first 150sq.m. of the property.