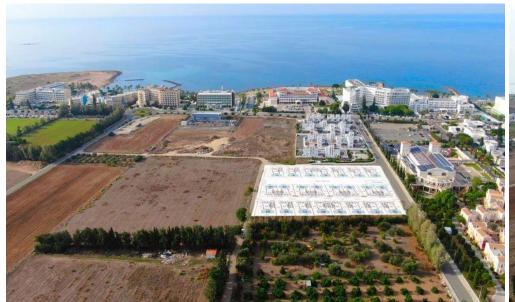

## 3 Bedroom House for Sale in Geroskipou, Paphos District

Three Bedroom Detached Villa For Sale in Geroskipou, Paphos – Title Deeds (New Build Process) Introducing this new project, a prestigious new development just 200 meters from the beautiful shores of Kato Paphos. This exclusive project features 23 luxurious villas, each with three bedrooms, designed to offer the best of modern coastal living. Relax in your private swimming pool or take in the panoramic views from your rooftop garden, where you can choose to add a luxurious jacuzzi for the ultimate relaxation. Each villa also comes equipped with a high-tech alarm system and an electric car charger, offering convenience and security. With provisions fo...

Amenities Location

**Location:** Geroskipou Region: **Paphos** 

Coordinates: 34.76157 / 32.4538

Price: €660 000 + VAT

VAT for this property is €33,000 or €125,400. VAT usually is 19%. If it is your first purchase of property, you can have VAT reduced to 5% for the first 150sq.m. of the property.