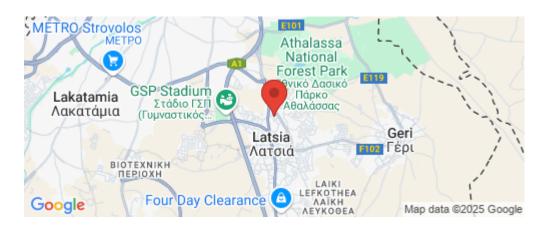

Amenities Location

• Storage room Region: Nicosia

Coordinates: 35.113968993728 / 33.379253554233

Price: €235 000 + VAT

VAT for this property is €11,750 or €44,650. VAT usually is 19%. If it is your first purchase of property, you can have VAT reduced to 5% for the first 150sq.m. of the property.