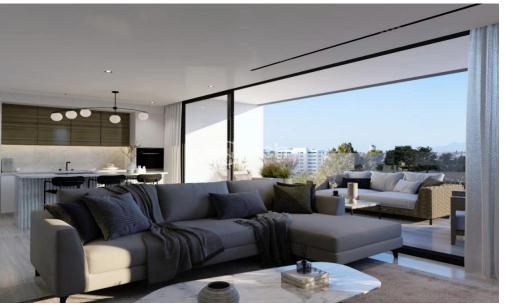

## 2 Bedroom Apartment for Sale in Latsia, Nicosia District

Under construction modern two bedroom apartment for sale in a great location in Latsia, Nicosia.

The apartment will consist of 88m2 of internal area plus 24m2 covered veranda. Moreover, it will come with provision for A/C split units, covered parking, private storage room and installed photovolaics panels.