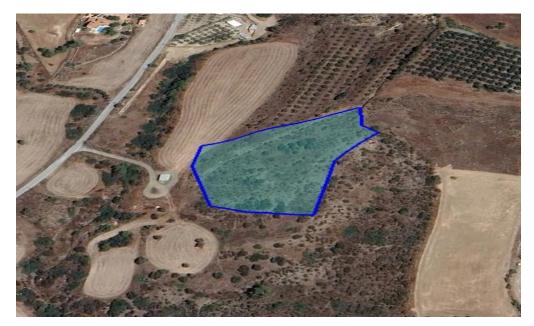

## 33,693m<sup>2</sup> Plot for Sale in Parekklisia, Limassol District

Land for sale in Parekklisia, Limassol.

It has an area of 33,693sq.m.

Falls into agricultural zone with building density 10% and coverage ratio 10%.

| Property Info | Plot / Area Info |       | Additional info        |                           |
|---------------|------------------|-------|------------------------|---------------------------|
|               |                  |       | Reference Number 53817 | 53817                     |
|               | Plot area        | 33693 | Property type          | <b>Land and Plots</b>     |
|               |                  |       | Condition              | <b>Under Construction</b> |