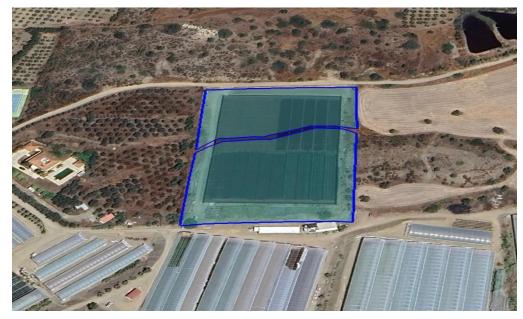

## 14,833m<sup>2</sup> Plot for Sale in Monagroulli, Limassol District

Land for sale in Monagroulli, Limassol. It has an area of 14,833 sq.m.

Falls into agricultural zone with building density 10% and coverage ratio 10%.