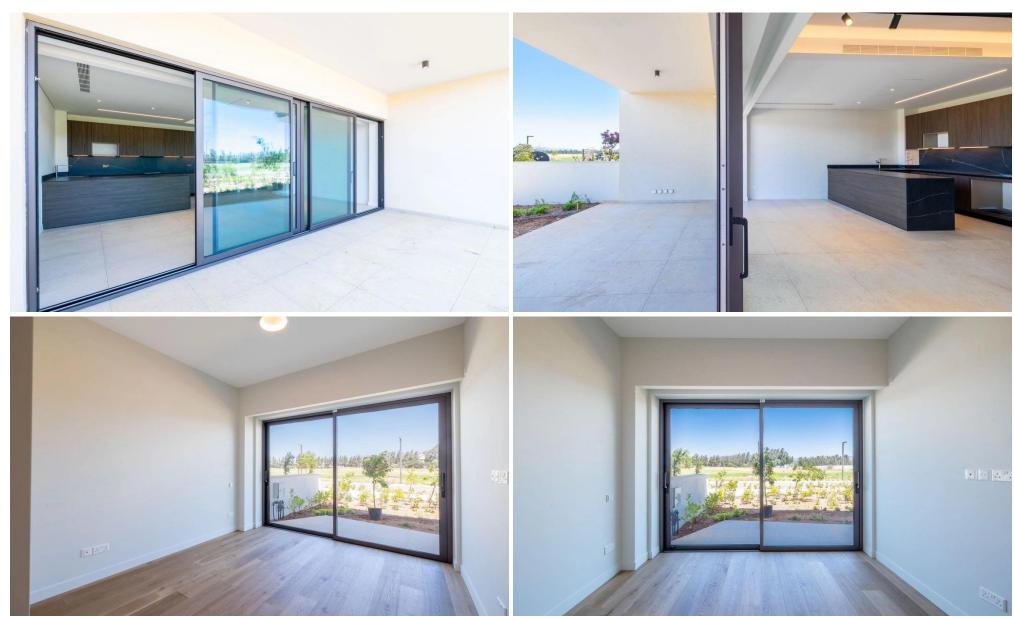

This spacious apartment features two well-appointed bedrooms, designed for comfort and style. The open-plan living and dining area is filled with natural light, creating a welcoming atmosphere, while the modern kitchen has high-end appliances and ample storage.

Step outside into your private garden, ideal for relaxing, entertaining, or enjoying...

Property Info Plot / Area Info

Covered Area 112

Amenities Location

Region: Limassol

Coordinates: **34.6472** / **32.9855** 