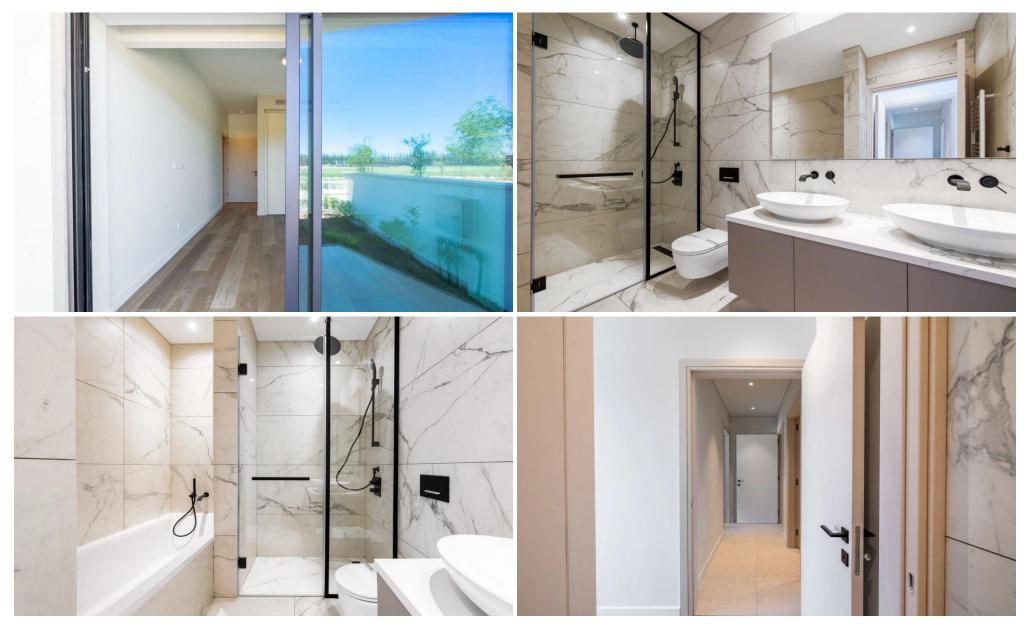

This spacious apartment features two well-appointed bedrooms, designed for comfort and style. The open-plan living and dining area is filled with natural light, creating a welcoming atmosphere, while the modern kitchen has high-end appliances and ample storage.

## Additional info

Reference Number **54621** 

Property type **Apartment** 

Construction Year **2025** 

Bathrooms 2

Price: €600 000 + VAT

VAT for this property is €30,000 or €114,000. VAT usually is 19%. If it is your first purchase of property, you can have VAT reduced to 5% for the first 150sq.m. of the property.