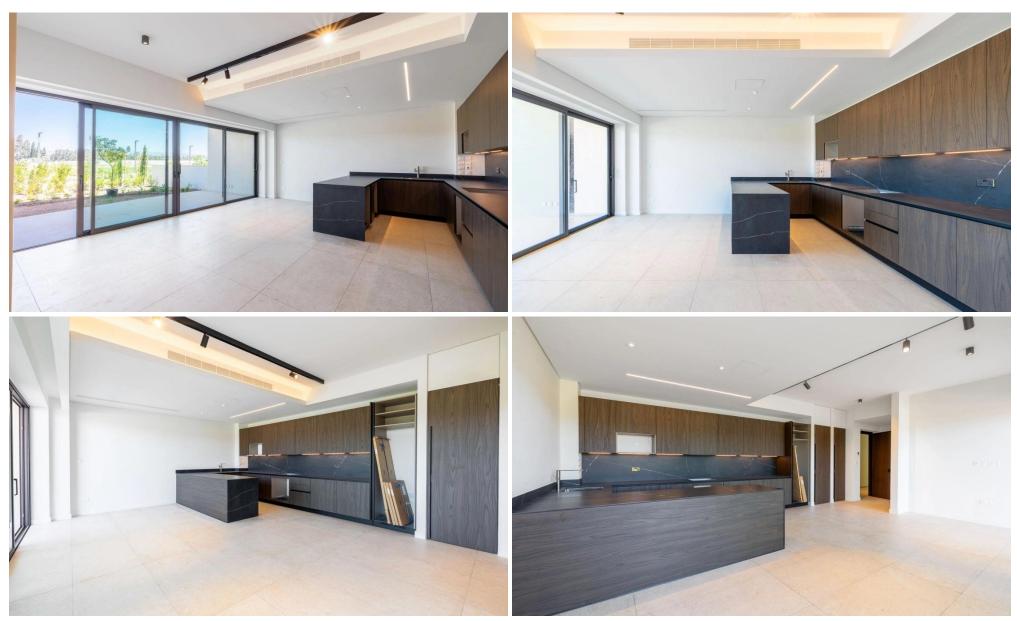

This spacious apartment features two well-appointed bedrooms, designed for comfort and style. The open-plan living and dining area is filled with natural light, creating a welcoming atmosphere, while the modern kitchen has high-end appliances and ample storage.