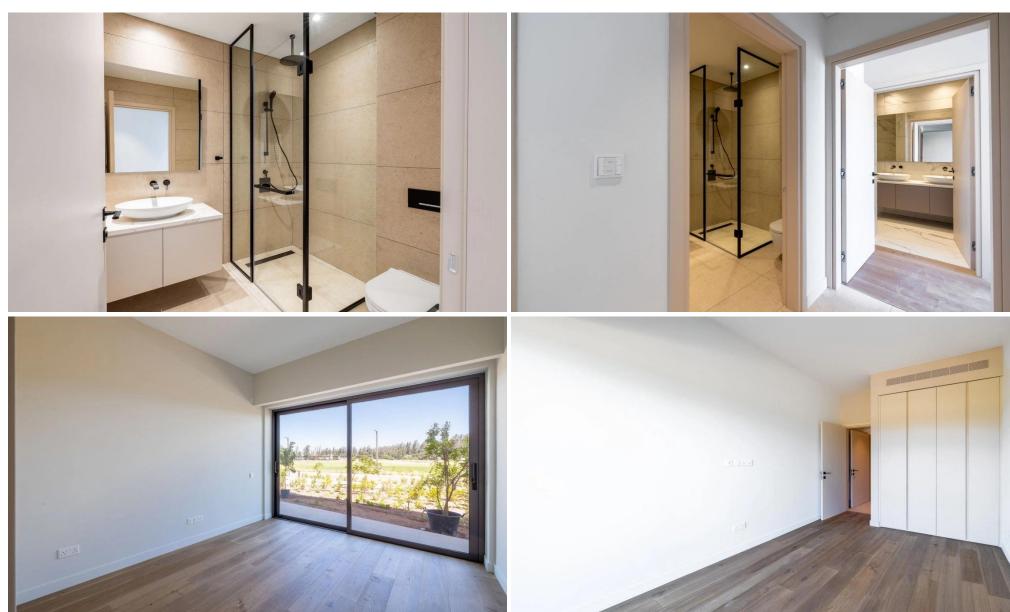

This spacious apartment features two well-appointed bedrooms, designed for comfort and style. The open-plan living and dining area is filled with natural light, creating a welcoming atmosphere, while the modern kitchen has high-end appliances and ample storage.

## Additional info

Reference Number **54621** 

Property type **Apartment** 

Construction Year **2025** 

Bathrooms 2

Price: €600 000 + VAT

VAT for this property is €30,000 or €114,000. VAT usually is 19%. If it is your first purchase of property, you can have VAT reduced to 5% for the first 150sq.m. of the property.