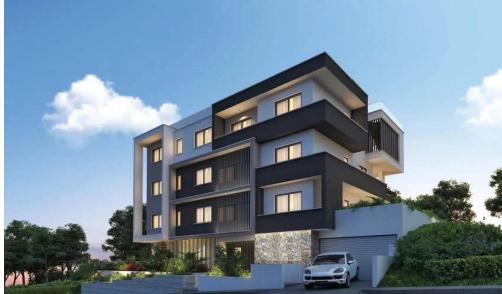

### 2 Bedroom Apartment for Sale in Columbia Area, Limassol District

Reference ID: #SA35052Price details: €500,000 +VATIdeally located in the area of Columbia this modern building enjoys a guiet neighbourhood with unobstructed seaviews from the upper floors. All amenities within walking distance.Indoor Area: 88m2Covered Veranda: 39m2Roof Garden with toilet: 30m22 bedroomsEnsuite showerMain bathroomStorageCovered ParkingDelivery November 2025