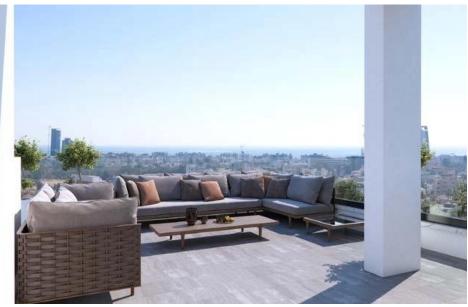

### 2 Bedroom Apartment for Sale in Columbia Area, Limassol District

Reference ID: #SA35052Price details: €500,000 +VATIdeally located in the area of Columbia this modern building enjoys a guiet neighbourhood with unobstructed seaviews from the upper floors. All amenities within walking distance.Indoor Area: 88m2Covered Veranda: 39m2Roof Garden with toilet: 30m22 bedroomsEnsuite showerMain bathroomStorageCovered ParkingDelivery November 2025