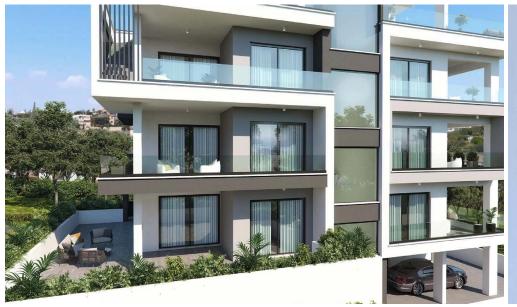

### 2 Bedroom Apartment for Sale in Columbia Area, Limassol District

Reference ID: #SA35052Price details: €500,000 +VATIdeally located in the area of Columbia this modern building enjoys a guiet neighbourhood with unobstructed seaviews from the upper floors. All amenities within walking distance.Indoor Area: 88m2Covered Veranda: 39m2Roof Garden with toilet: 30m22 bedroomsEnsuite showerMain bathroomStorageCovered ParkingDelivery November 2025