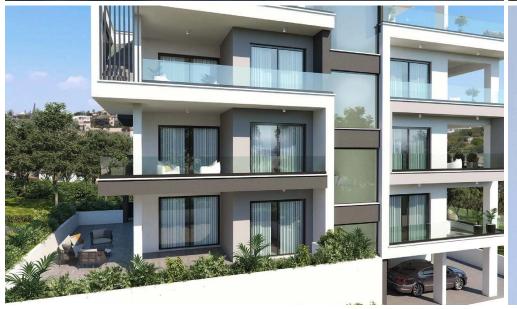

## 2 Bedroom Apartment for Sale in Columbia Area, Limassol District

Reference ID: #SA35051Price details: €350,000 +VATIdeally located in the area of Columbia this modern building enjoys a quiet neighbourhood with unobstructed seaviews from the upper floors.All amenities within walking distance.Indoor Area: 83-84m2Covered Veranda: 31-33m21st floor apartment has 53m2 of uncovered verand2 bedroomsEnsuite showerMain bathroomStorageCovered ParkingPrices start from €350.000+VatDelivery November 2025