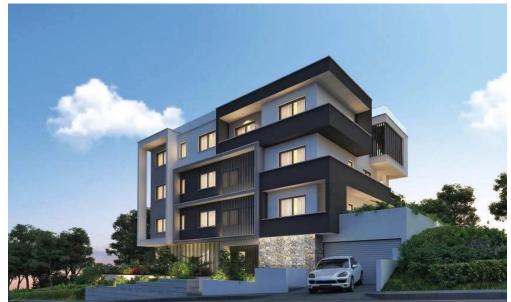

## 2 Bedroom Apartment for Sale in Columbia Area, Limassol District

Reference ID: #SA35051Price details: €350,000 +VATIdeally located in the area of Columbia this modern building enjoys a quiet neighbourhood with unobstructed seaviews from the upper floors.All amenities within walking distance.Indoor Area: 83-84m2Covered Veranda: 31-33m21st floor apartment has 53m2 of uncovered verand2 bedroomsEnsuite showerMain bathroomStorageCovered ParkingPrices start from €350.000+VatDelivery November 2025