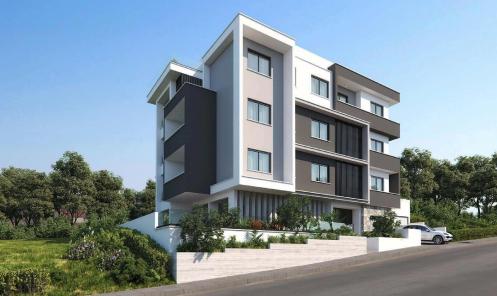

## 2 Bedroom Apartment for Sale in Columbia Area, Limassol District

Reference ID: #SA35051Price details: €350,000 +VATIdeally located in the area of Columbia this modern building enjoys a quiet neighbourhood with unobstructed seaviews from the upper floors.All amenities within walking distance.Indoor Area: 83-84m2Covered Veranda: 31-33m21st floor apartment has 53m2 of uncovered verand2 bedroomsEnsuite showerMain bathroomStorageCovered ParkingPrices start from €350.000+VatDelivery November 2025