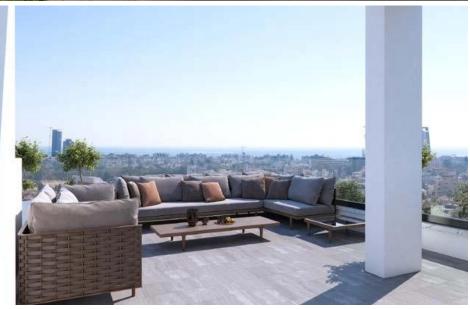

## 2 Bedroom Apartment for Sale in Columbia Area, Limassol District

Reference ID: #SA35051Price details: €350,000 +VATIdeally located in the area of Columbia this modern building enjoys a quiet neighbourhood with unobstructed seaviews from the upper floors.All amenities within walking distance.Indoor Area: 83-84m2Covered Veranda: 31-33m21st floor apartment has 53m2 of uncovered verand2 bedroomsEnsuite showerMain bathroomStorageCovered ParkingPrices start from €350.000+VatDelivery November 2025