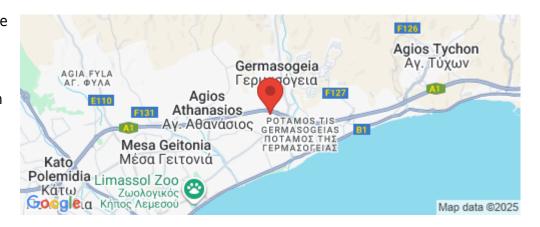

Amenities Location

• Storage room

Location: Columbia Area
Region: Limassol

Coordinates: 34.708620277613 / 33.081241731676

Price: €350 000 + VAT

VAT for this property is €17,500 or €66,500. VAT usually is 19%. If it is your first purchase of property, you can have VAT reduced to 5% for the first 150sq.m. of the property.