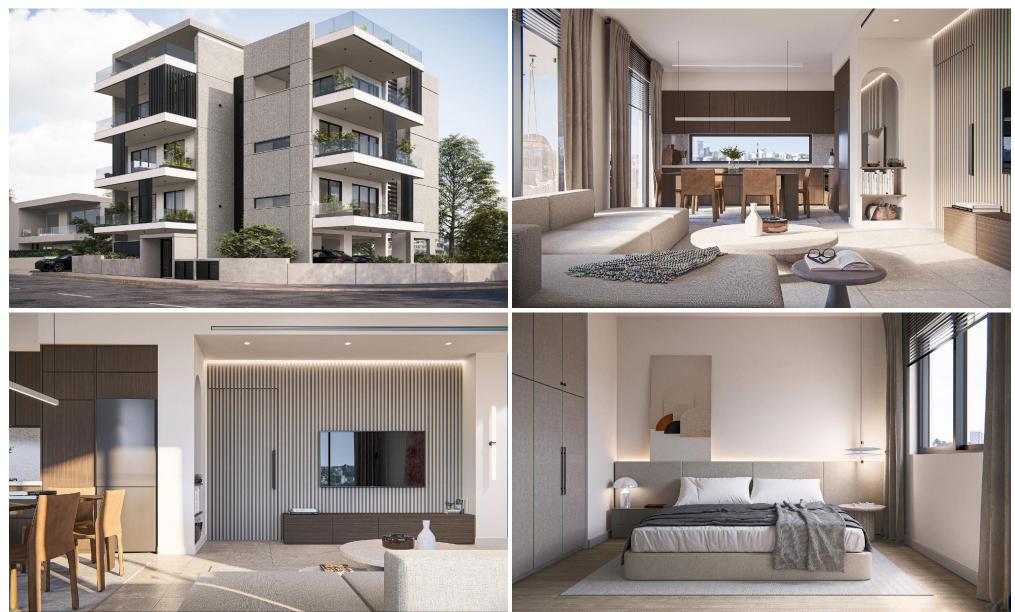

### 2 Bedroom Apartment for Sale in Ypsonas, Limassol District

Reference ID: #SA35015Price details: €260,000 +VATFor Sale under construction apartment in Ypsonas Area, Limassol district, with Sea & City ViewsExtremely close to all amenities including, shops, supermarkets, gym, bakeries, takeaway & restaurantsEasy access to Highways going to Limassol, Paphos, Larnaca and NicosiaClose to Bus Service 17 which goes into Limassol and Kolossi. Many other Bus routes easily accessible.Less than 10km to Limassol Marina, My Mall, and the new casino resort City of DreamsClose to Curium Beach & Ladies MileWalking distance to the Kindergarten & Primary Schools of Ypsonas, with Secondary Schools still close byClose to English speaking schools: Th...