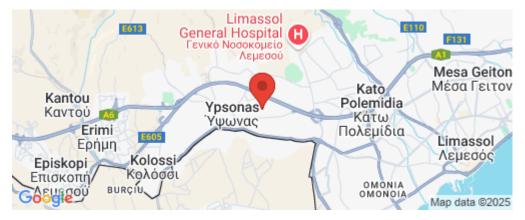

Storage room

Location: Ypsonas

Region: Limassol

Coordinates: 34.68948577123 / 32.97141705131