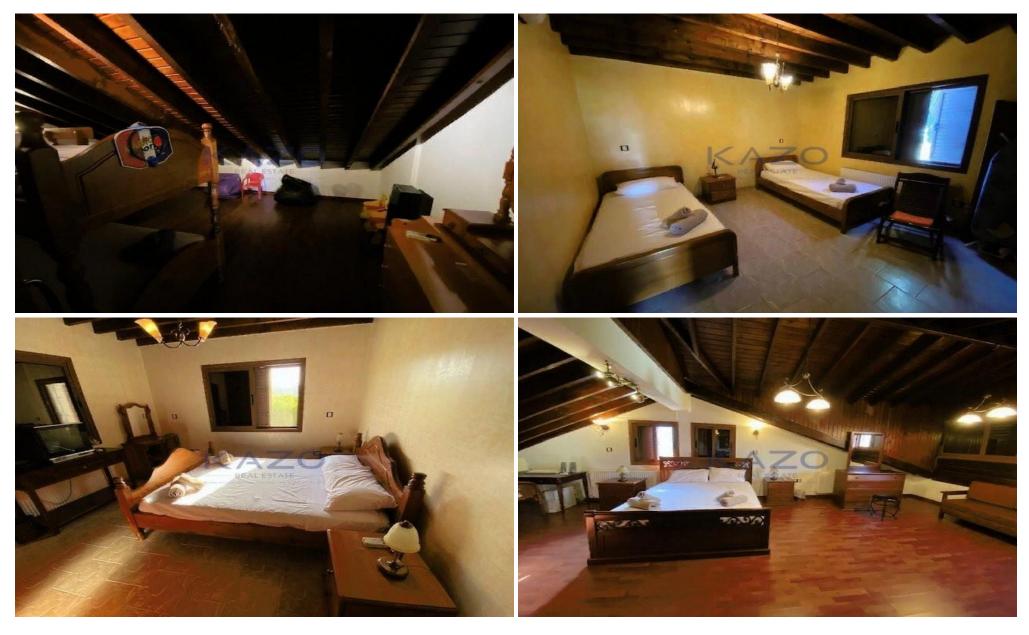

## 4 Bedroom House for Sale in Pissouri, Limassol District

Amazing country house in the beautiful village of Pissouri, Limassol. This beautiful detached house sits on a massive land of 7,358 square meters and the house covers an internal area of 200 square meters. It offers an additional independent garage for two cars, large outdoor sitting areas and a private pool area.