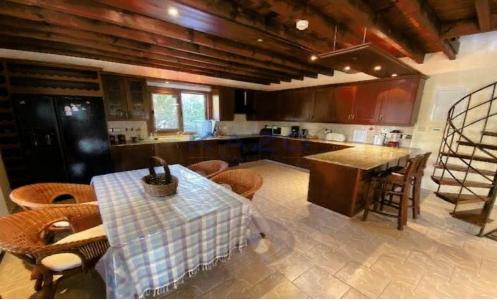

## 4 Bedroom House for Sale in Pissouri, Limassol District

Amazing country house in the beautiful village of Pissouri, Limassol. This beautiful detached house sits on a massive land of 7,358 square meters and the house covers an internal area of 200 square meters. It offers an additional independent garage for two cars, large outdoor sitting areas and a private pool area.