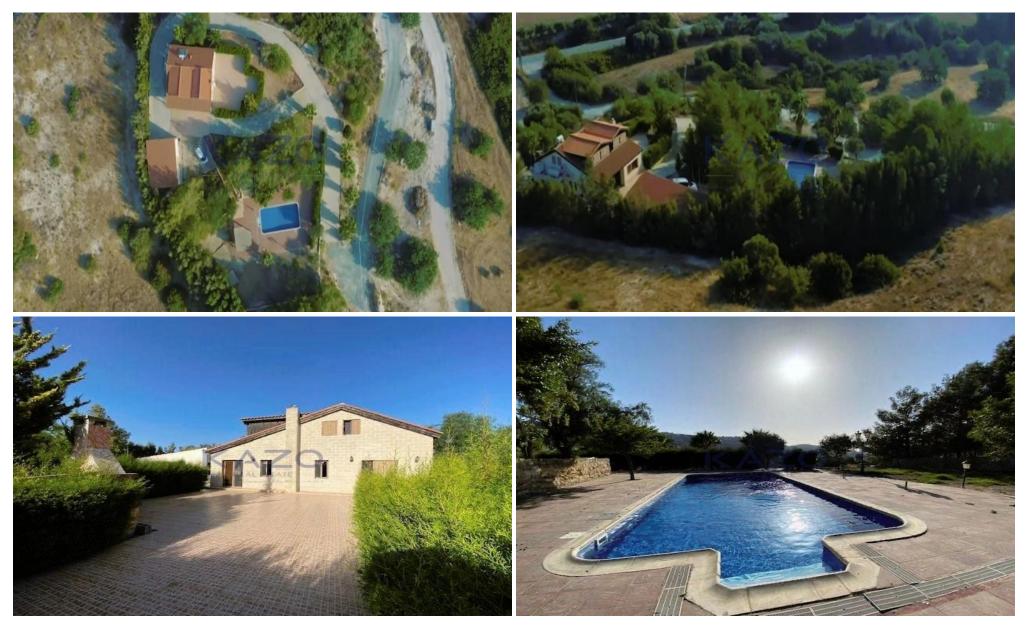

## 4 Bedroom House for Sale in Pissouri, Limassol District

Amazing country house in the beautiful village of Pissouri, Limassol. This beautiful detached house sits on a massive land of 7,358 square meters and the house covers an internal area of 200 square meters. It offers an additional independent garage for two cars, large outdoor sitting areas and a private pool area.