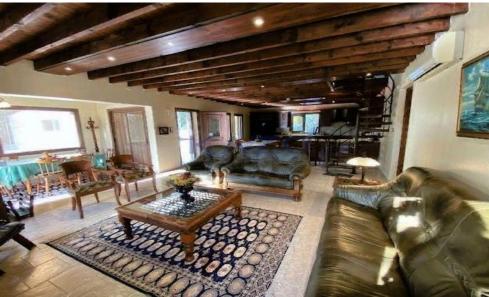

## 4 Bedroom House for Sale in Pissouri, Limassol District

Amazing country house in the beautiful village of Pissouri, Limassol. This beautiful detached house sits on a massive land of 7,358 square meters and the house covers an internal area of 200 square meters. It offers an additional independent garage for two cars, large outdoor sitting areas and a private pool area.