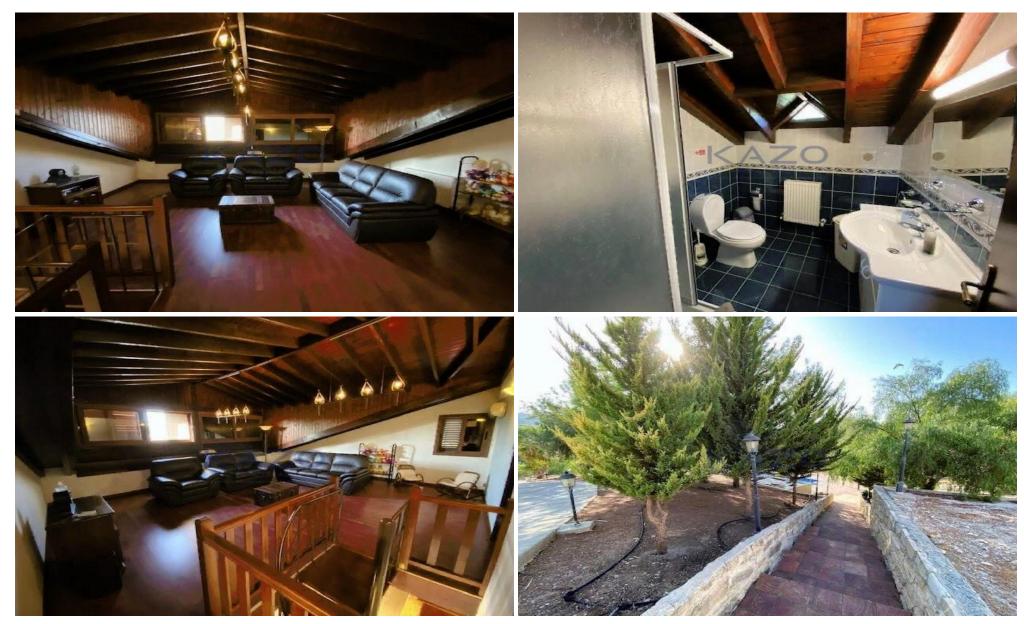

## 4 Bedroom House for Sale in Pissouri, Limassol District

Amazing country house in the beautiful village of Pissouri, Limassol. This beautiful detached house sits on a massive land of 7,358 square meters and the house covers an internal area of 200 square meters. It offers an additional independent garage for two cars, large outdoor sitting areas and a private pool area.

| Property Info                 |                       | Plot / Area Info             |                       | Additional info  |                  |
|-------------------------------|-----------------------|------------------------------|-----------------------|------------------|------------------|
|                               | 200<br>All rooms, Yes | Plot area<br>Pool<br>Parking | 7350                  | Reference Number | 23873            |
| Covered Area Air Conditioning |                       |                              | 7358                  | Property type    | House            |
|                               |                       |                              | Yes<br>Uncovered, Yes | Condition        | <b>Pre-Owned</b> |
|                               |                       |                              |                       | Bathrooms        | 1                |