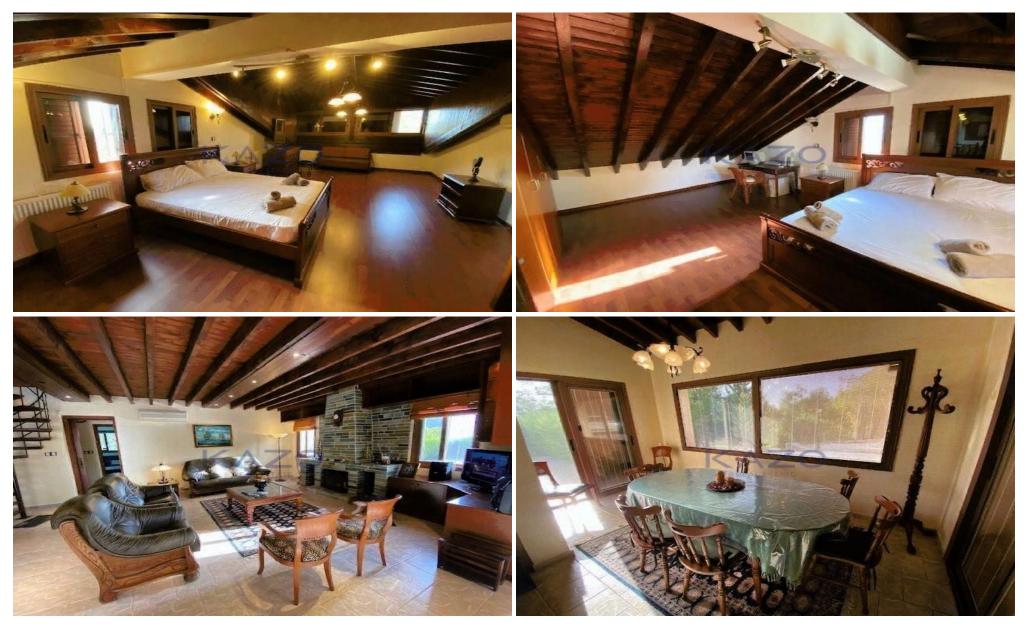

## 4 Bedroom House for Sale in Pissouri, Limassol District

Amazing country house in the beautiful village of Pissouri, Limassol. This beautiful detached house sits on a massive land of 7,358 square meters and the house covers an internal area of 200 square meters. It offers an additional independent garage for two cars, large outdoor sitting areas and a private pool area.