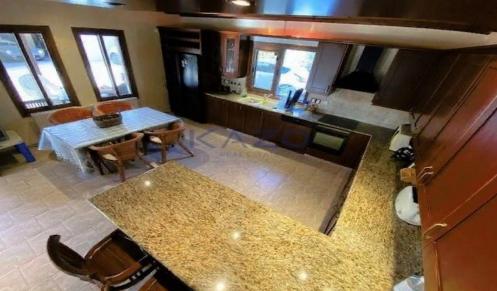

## 4 Bedroom House for Sale in Pissouri, Limassol District

Amazing country house in the beautiful village of Pissouri, Limassol. This beautiful detached house sits on a massive land of 7,358 square meters and the house covers an internal area of 200 square meters. It offers an additional independent garage for two cars, large outdoor sitting areas and a private pool area.