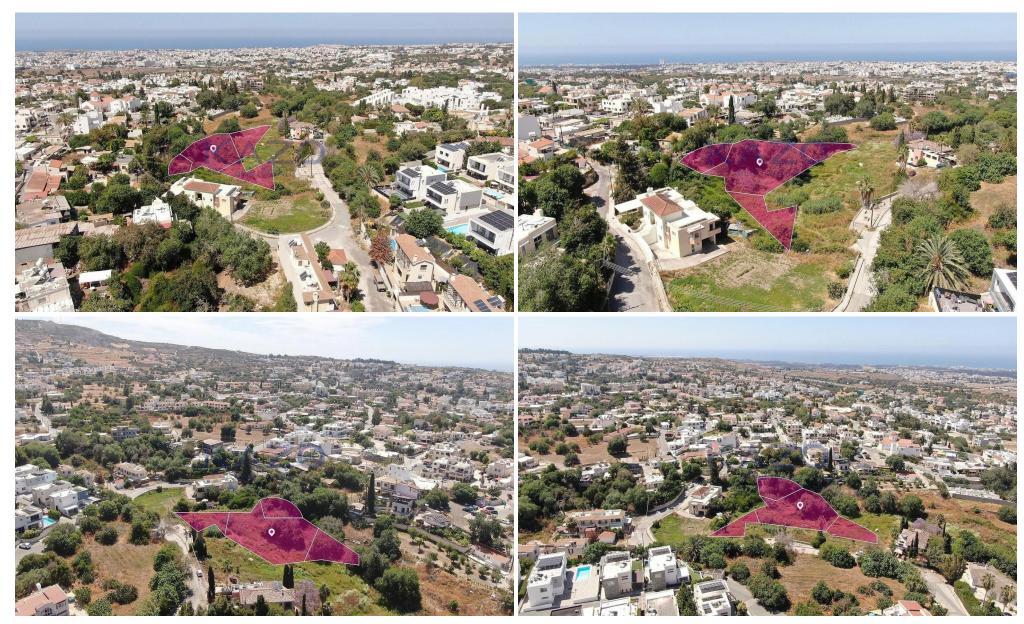

## 1,666m<sup>2</sup> Plot for Sale in Konia, Paphos District

Four residential fields, extending to about 1,666 sq.m. in total, located in Konia, Paphos.

Access to the fields is via a registered road with total frontage of approx. 68m.

The fields have irregular shape and smooth surface, situated in a lower level than the road.

There are separate title deeds for each properties.

The asset is located approximately 1.6km from A6 motorway, approximately 75m form Konia community centre, and approximately 6.5km from the beach.

This property consists of:

Property with registration number 0/5390, extending to approximately 1004 sq.m. in total and falls within Zone  $K\alpha 6\alpha$ , with a building coefficient of 90%, coverage ...