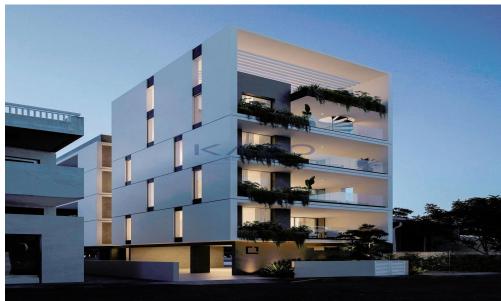

## 2 Bedroom Apartment for Sale in Limassol District

Discover a unique two bedroom top floor flat, available for sale in Katholiki area. The property covers 75 sqm internal area with 22 sqm covered veranda and 50 sqm roof garden. It consists of a large living room, an open plan kitchen, two spacious bedrooms, an en-suite shower and the main shower room. The apartment is situated on the fourth floor of a four-story building and comes with one covered parking space and a storage unit.