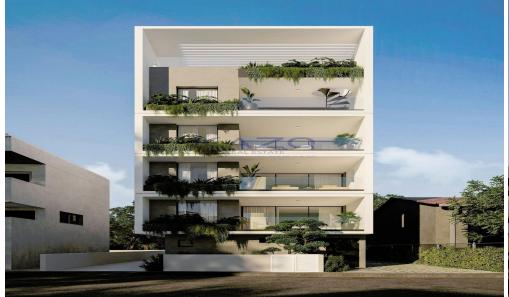

## 2 Bedroom Apartment for Sale in Limassol District

Discover a unique two bedroom top floor flat, available for sale in Katholiki area. The property covers 75 sqm internal area with 22 sqm covered veranda and 50 sqm roof garden. It consists of a large living room, an open plan kitchen, two spacious bedrooms, an en-suite shower and the main shower room. The apartment is situated on the fourth floor of a four-story building and comes with one covered parking space and a storage unit.