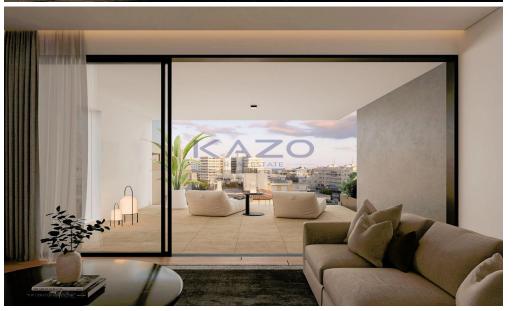

## 2 Bedroom Apartment for Sale in Limassol District

Discover a unique two bedroom top floor flat, available for sale in Katholiki area. The property covers 75 sqm internal area with 22 sqm covered veranda and 50 sqm roof garden. It consists of a large living room, an open plan kitchen, two spacious bedrooms, an en-suite shower and the main shower room. The apartment is situated on the fourth floor of a four-story building and comes with one covered parking space and a storage unit.