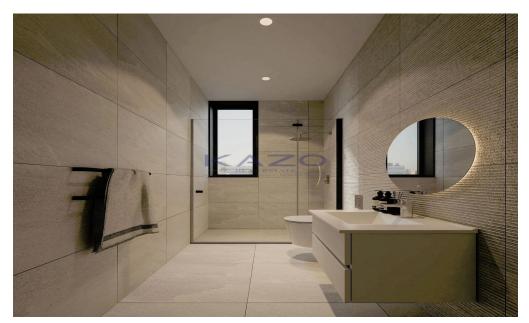

## 2 Bedroom Apartment for Sale in Limassol District

Discover a unique two bedroom top floor flat, available for sale in Katholiki area. The property covers 75 sqm internal area with 22 sqm covered veranda and 50 sqm roof garden. It consists of a large living room, an open plan kitchen, two spacious bedrooms, an en-suite shower and the main shower room. The apartment is situated on the fourth floor of a four-story building and comes with one covered parking space and a storage unit.