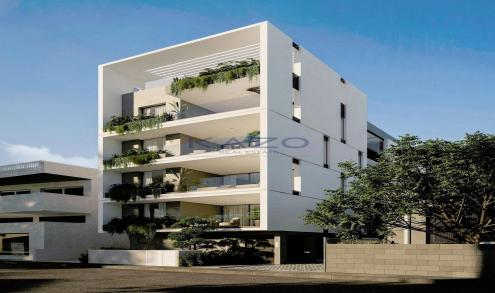

## 2 Bedroom Apartment for Sale in Limassol District

Discover a unique two bedroom top floor flat, available for sale in Katholiki area. The property covers 75 sqm internal area with 22 sqm covered veranda and 50 sqm roof garden. It consists of a large living room, an open plan kitchen, two spacious bedrooms, an en-suite shower and the main shower room. The apartment is situated on the fourth floor of a four-story building and comes with one covered parking space and a storage unit.