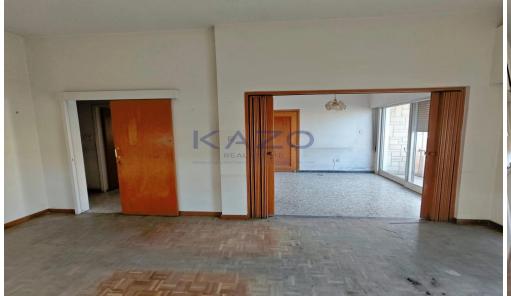

## 192m<sup>2</sup> Building for Sale in Limassol District

Two apartments are available for sale in the heart of Limassol, located in the central area of Petrou and Pavlou. Each apartment unit offers a covered area of 96 square meters, plus uncovered balcony areas. It offers three covered parking spaces. The building additionally sits on 289 square meters, holding a Ka4 zone with a 120% density ratio and 50% coverage ratio, with the allowance of three floors in development.