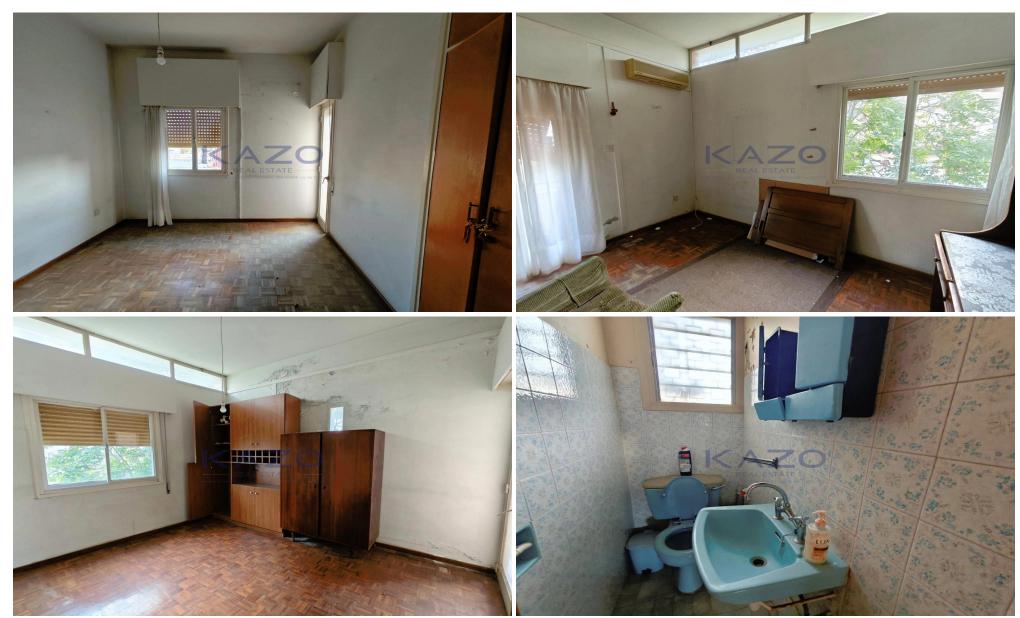

## 192m<sup>2</sup> Building for Sale in Limassol District

Two apartments are available for sale in the heart of Limassol, located in the central area of Petrou and Pavlou. Each apartment unit offers a covered area of 96 square meters, plus uncovered balcony areas. It offers three covered parking spaces. The building additionally sits on 289 square meters, holding a Ka4 zone with a 120% density ratio and 50% coverage ratio, with the allowance of three floors in development.

Covered Area
Air Conditioning

192

All rooms, Yes

Plot area

Parking

289

Covered, Yes

**Additional info** 