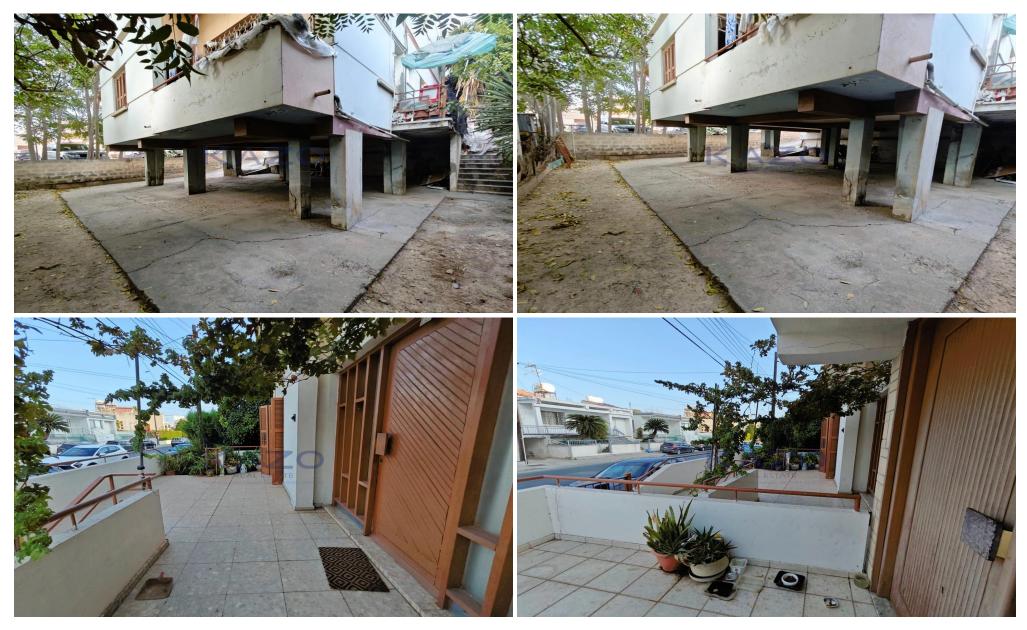

## 192m<sup>2</sup> Building for Sale in Limassol District

Two apartments are available for sale in the heart of Limassol, located in the central area of Petrou and Pavlou. Each apartment unit offers a covered area of 96 square meters, plus uncovered balcony areas. It offers three covered parking spaces. The building additionally sits on 289 square meters, holding a Ka4 zone with a 120% density ratio and 50% coverage ratio, with the allowance of three floors in development.