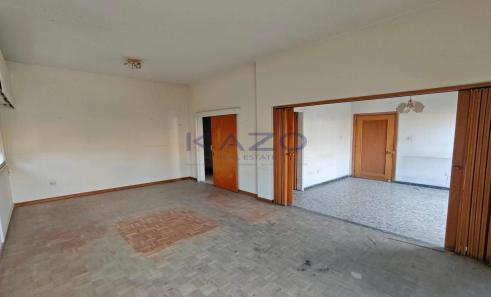

## 192m<sup>2</sup> Building for Sale in Limassol District

Two apartments are available for sale in the heart of Limassol, located in the central area of Petrou and Pavlou. Each apartment unit offers a covered area of 96 square meters, plus uncovered balcony areas. It offers three covered parking spaces. The building additionally sits on 289 square meters, holding a Ka4 zone with a 120% density ratio and 50% coverage ratio, with the allowance of three floors in development.