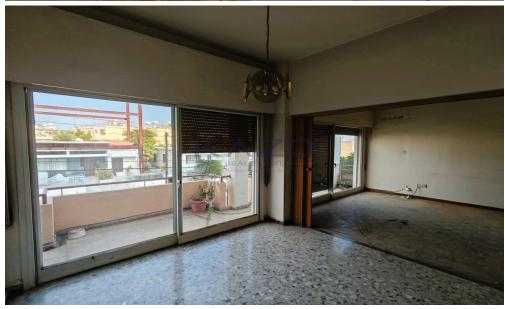

## 192m<sup>2</sup> Building for Sale in Limassol District

Two apartments are available for sale in the heart of Limassol, located in the central area of Petrou and Pavlou. Each apartment unit offers a covered area of 96 square meters, plus uncovered balcony areas. It offers three covered parking spaces. The building additionally sits on 289 square meters, holding a Ka4 zone with a 120% density ratio and 50% coverage ratio, with the allowance of three floors in development.