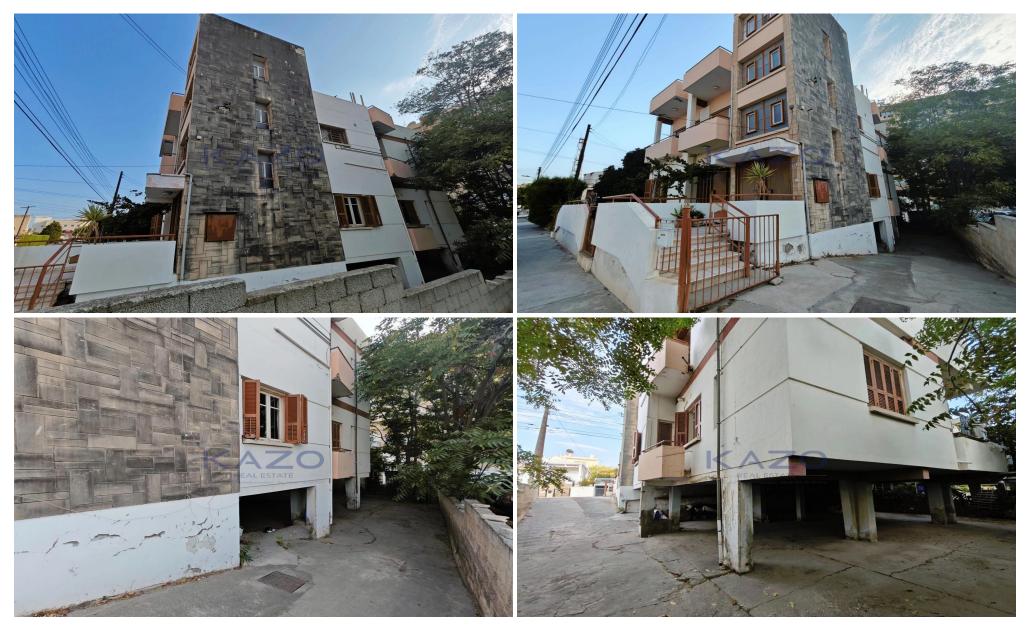

## 192m<sup>2</sup> Building for Sale in Limassol District

Two apartments are available for sale in the heart of Limassol, located in the central area of Petrou and Pavlou. Each apartment unit offers a covered area of 96 square meters, plus uncovered balcony areas. It offers three covered parking spaces. The building additionally sits on 289 square meters, holding a Ka4 zone with a 120% density ratio and 50% coverage ratio, with the allowance of three floors in development.