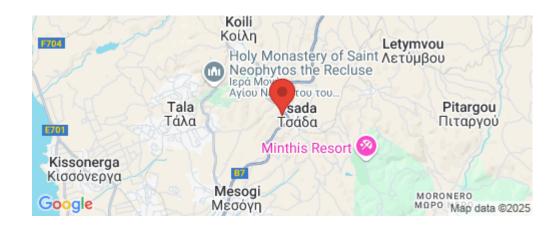

## Location

- The properties are located in the community of Tsada, Paphos district, under Land Reg. No. 0/10597 (Parcel 333), 0/12907 (Parcel 655), 0/13484 (Parcel 503).
- The properties are located approximately 300 meters west of the built-up area of the community...

Amenities Location

Region: Paphos

Coordinates: **34.838239** / **32.469685** 

**Price: €330 000 + VAT** 

VAT **Excluded** 

Title transfer fee Price per SQM ~€9 800.00 €14.00/m²

Common expenses

None