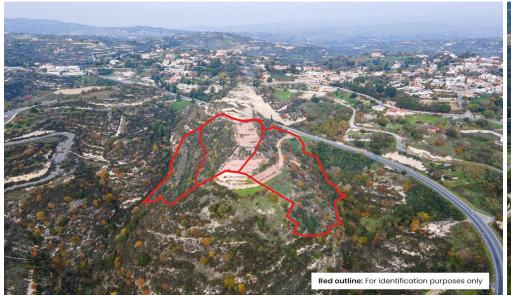

## **Property description**

- 3 x adjoining Residential Fields in Tsada, Paphos.
- Parcels 503 and 655 have a total north-eastern frontage of approximately 155 meters on a registered, public road whilst parcel 333 is landlocked.
- We have been informed that the properties extend to approximately 23,663 sq. m. in total.

## Location

- The properties are located in the community of Tsada, Paphos district, under Land Reg. No. 0/10597 (Parcel 333), 0/12907 (Parcel 655), 0/13484 (Parcel 503).
- The properties are located approximately 300 meters west of the built-up area of the community...