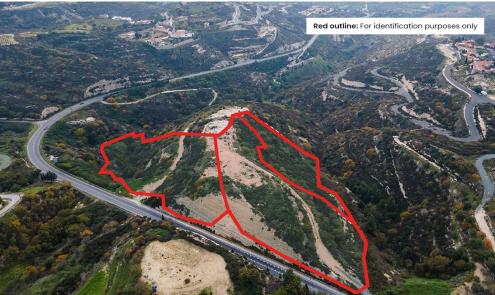

## **Property description**

- 3 x adjoining Residential Fields in Tsada, Paphos.
- Parcels 503 and 655 have a total north-eastern frontage of approximately 155 meters on a registered, public road whilst parcel 333 is landlocked.
- We have been informed that the properties extend to approximately 23,663 sq. m. in total.

## Location

- The properties are located in the community of Tsada, Paphos district, under Land Reg. No. 0/10597 (Parcel 333), 0/12907 (Parcel 655), 0/13484 (Parcel 503).
- The properties are located approximately 300 meters west of the built-up area of the community...