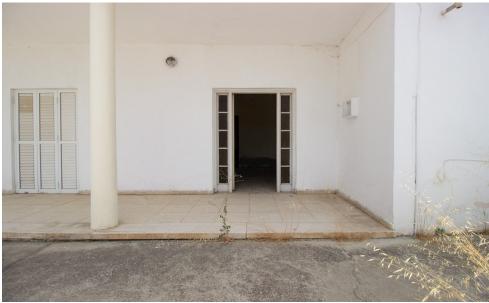

## **Property description**

- Two-storey mixed use building in Agios Dometios, Nicosia.
- The ground floor is separated in two parts. At its north western part there are 2 vacant shops of approximately 43 sq.m. and 41 sq.m.
- At the southern part of the ground floor there is an apartment of approximately 101 sq. m., currently under renovation stage, which consists of an open plan dining/sitting room, a kitchen, a bathroom, and two bedrooms.
- The upper floor house/flat consists of an entrance area, office area, an open plan dining/sitting and kitchen area, a bathroom, 3 bedrooms of which the master bedroom is en-suite w...