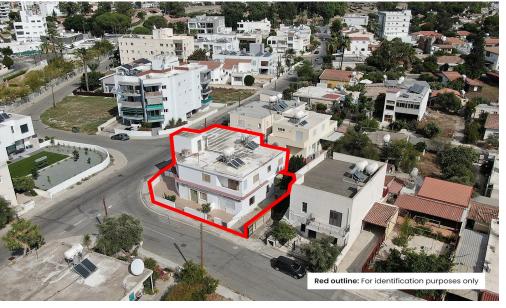

## **Property description**

- Two-storey mixed use building in Agios Dometios, Nicosia.
- The ground floor is separated in two parts. At its north western part there are 2 vacant shops of approximately 43 sq.m. and 41 sq.m.
- At the southern part of the ground floor there is an apartment of approximately 101 sq. m., currently under renovation stage, which consists of an open plan dining/sitting room, a kitchen, a bathroom, and two bedrooms.
- The upper floor house/flat consists of an entrance area, office area, an open plan dining/sitting and kitchen area, a bathroom, 3 bedrooms of which the master bedroom is en-suite w...