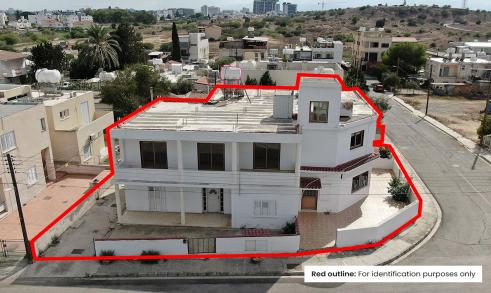

## **Property description**

- Two-storey mixed use building in Agios Dometios, Nicosia.
- The ground floor is separated in two parts. At its north western part there are 2 vacant shops of approximately 43 sq.m. and 41 sq.m.
- At the southern part of the ground floor there is an apartment of approximately 101 sq. m., currently under renovation stage, which consists of an open plan dining/sitting room, a kitchen, a bathroom, and two bedrooms.
- The upper floor house/flat consists of an entrance area, office area, an open plan dining/sitting and kitchen area, a bathroom, 3 bedrooms of which the master bedroom is en-suite w...