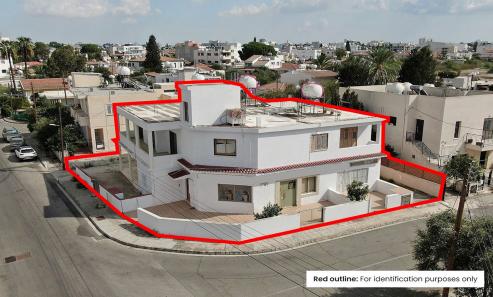

## **Property description**

- Two-storey mixed use building in Agios Dometios, Nicosia.
- The ground floor is separated in two parts. At its north western part there are 2 vacant shops of approximately 43 sq.m. and 41 sq.m.
- At the southern part of the ground floor there is an apartment of approximately 101 sq. m., currently under renovation stage, which consists of an open plan dining/sitting room, a kitchen, a bathroom, and two bedrooms.
- The upper floor house/flat consists of an entrance area, office area, an open plan dining/sitting and kitchen area, a bathroom, 3 bedrooms of which the master bedroom is en-suite w...