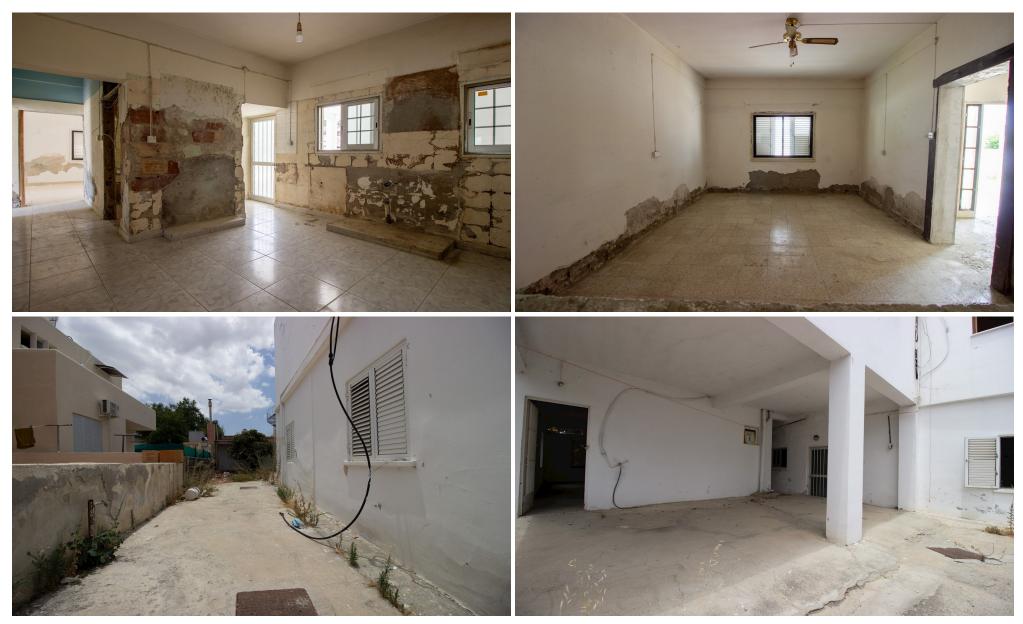

## **Property description**

- Two-storey mixed use building in Agios Dometios, Nicosia.
- The ground floor is separated in two parts. At its north western part there are 2 vacant shops of approximately 43 sq.m. and 41 sq.m.
- At the southern part of the ground floor there is an apartment of approximately 101 sq. m., currently under renovation stage, which consists of an open plan dining/sitting room, a kitchen, a bathroom, and two bedrooms.
- The upper floor house/flat consists of an entrance area, office area, an open plan dining/sitting and kitchen area, a bathroom, 3 bedrooms of which the master bedroom is en-suite w...