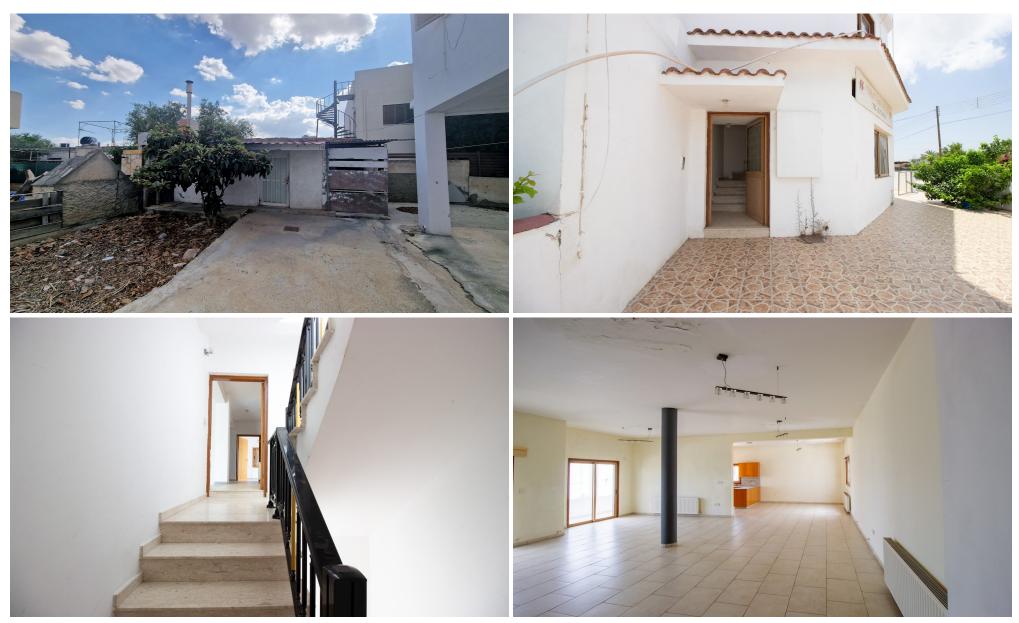

## **Property description**

- Two-storey mixed use building in Agios Dometios, Nicosia.
- The ground floor is separated in two parts. At its north western part there are 2 vacant shops of approximately 43 sq.m. and 41 sq.m.
- At the southern part of the ground floor there is an apartment of approximately 101 sq. m., currently under renovation stage, which consists of an open plan dining/sitting room, a kitchen, a bathroom, and two bedrooms.
- The upper floor house/flat consists of an entrance area, office area, an open plan dining/sitting and kitchen area, a bathroom, 3 bedrooms of which the master bedroom is en-suite w...