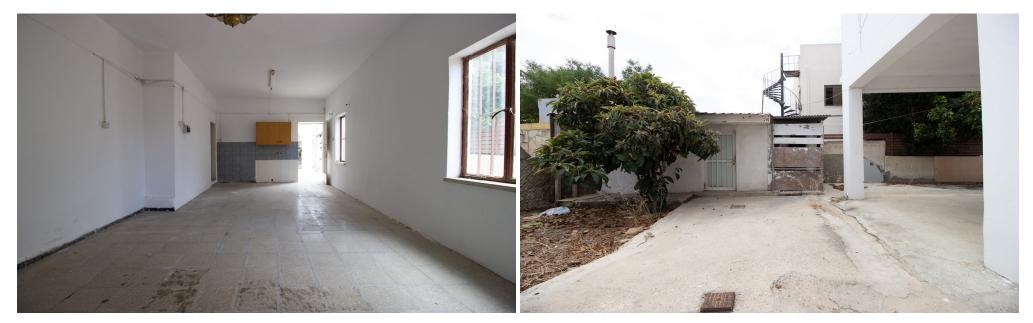

## **Property description**

- Two-storey mixed use building in Agios Dometios, Nicosia.
- The ground floor is separated in two parts. At its north western part there are 2 vacant shops of approximately 43 sq.m. and 41 sq.m.
- At the southern part of the ground floor there is an apartment of approximately 101 sq. m., currently under renovation stage, which consists of an open plan dining/sitting room, a kitchen, a bathroom, and two bedrooms.
- The upper floor house/flat consists of an entrance area, office area, an open plan dining/sitting and kitchen area, a bathroom, 3 bedrooms of which the master bedroom is en-suite w...