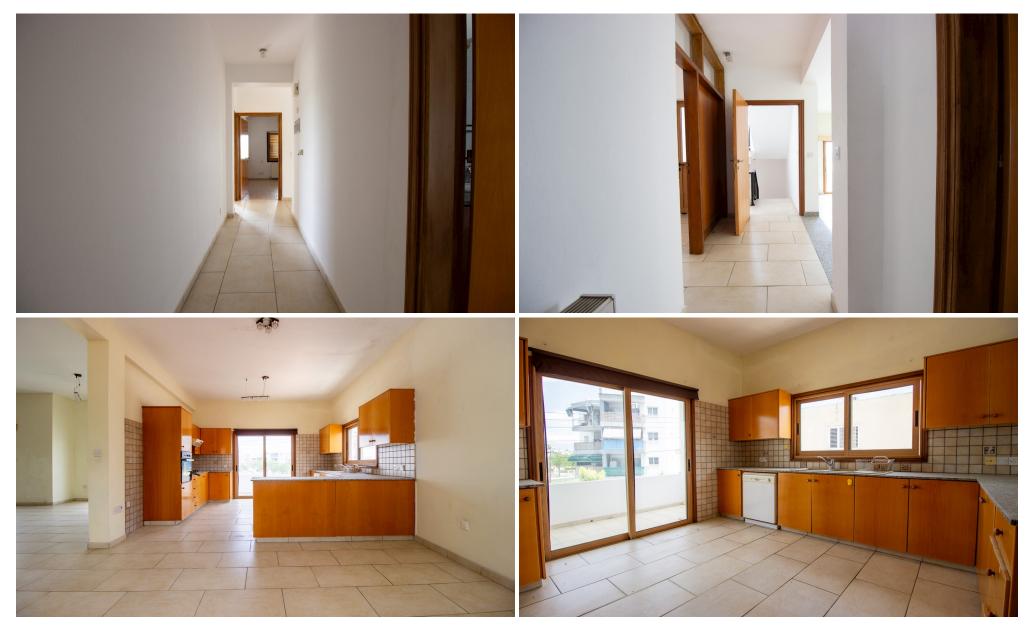

## **Property description**

- Two-storey mixed use building in Agios Dometios, Nicosia.
- The ground floor is separated in two parts. At its north western part there are 2 vacant shops of approximately 43 sq.m. and 41 sq.m.
- At the southern part of the ground floor there is an apartment of approximately 101 sq. m., currently under renovation stage, which consists of an open plan dining/sitting room, a kitchen, a bathroom, and two bedrooms.
- The upper floor house/flat consists of an entrance area, office area, an open plan dining/sitting and kitchen area, a bathroom, 3 bedrooms of which the master bedroom is en-suite w...