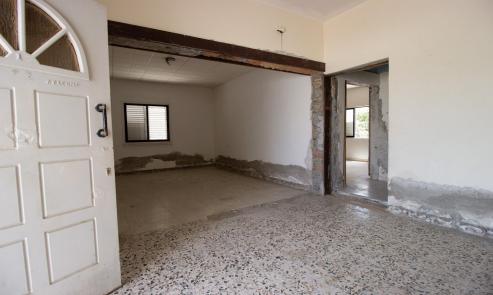

## **Property description**

- Two-storey mixed use building in Agios Dometios, Nicosia.
- The ground floor is separated in two parts. At its north western part there are 2 vacant shops of approximately 43 sq.m. and 41 sq.m.
- At the southern part of the ground floor there is an apartment of approximately 101 sq. m., currently under renovation stage, which consists of an open plan dining/sitting room, a kitchen, a bathroom, and two bedrooms.
- The upper floor house/flat consists of an entrance area, office area, an open plan dining/sitting and kitchen area, a bathroom, 3 bedrooms of which the master bedroom is en-suite w...