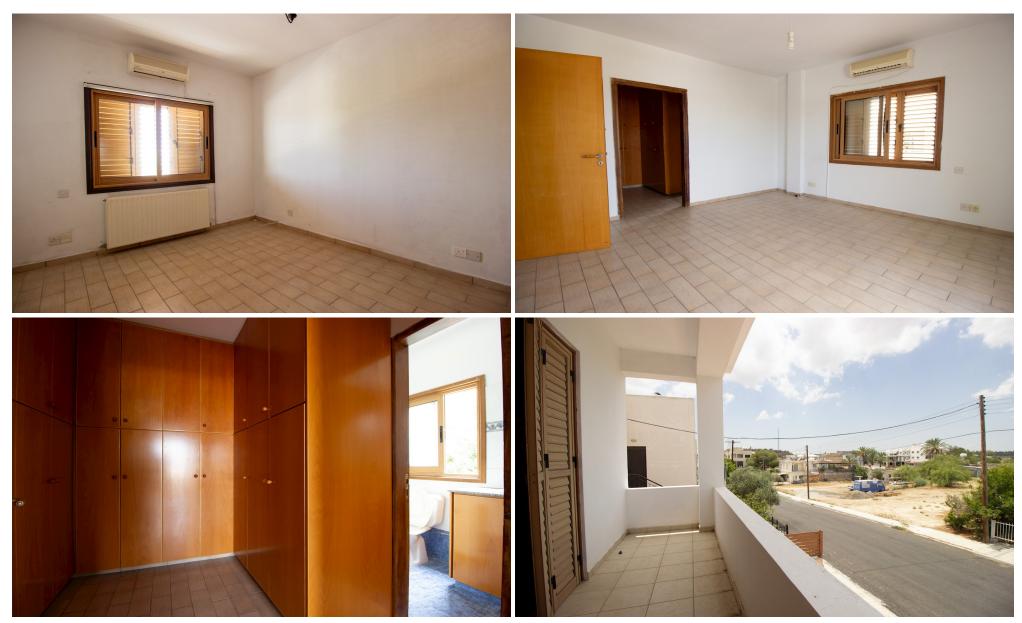

## **Property description**

- Two-storey mixed use building in Agios Dometios, Nicosia.
- The ground floor is separated in two parts. At its north western part there are 2 vacant shops of approximately 43 sq.m. and 41 sq.m.
- At the southern part of the ground floor there is an apartment of approximately 101 sq. m., currently under renovation stage, which consists of an open plan dining/sitting room, a kitchen, a bathroom, and two bedrooms.
- The upper floor house/flat consists of an entrance area, office area, an open plan dining/sitting and kitchen area, a bathroom, 3 bedrooms of which the master bedroom is en-suite w...