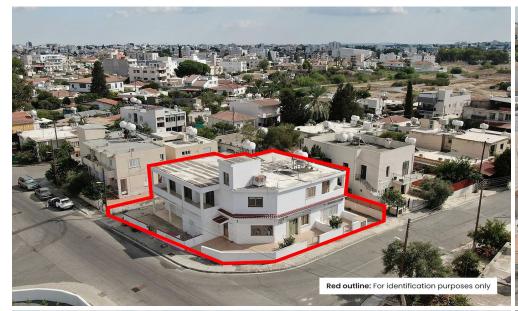

## **Property description**

- Two-storey mixed use building in Agios Dometios, Nicosia.
- The ground floor is separated in two parts. At its north western part there are 2 vacant shops of approximately 43 sq.m. and 41 sq.m.
- At the southern part of the ground floor there is an apartment of approximately 101 sq. m., currently under renovation stage, which consists of an open plan dining/sitting room, a kitchen, a bathroom, and two bedrooms.
- The upper floor house/flat consists of an entrance area, office area, an open plan dining/sitting and kitchen area, a bathroom, 3 bedrooms of which the master bedroom is en-suite w...