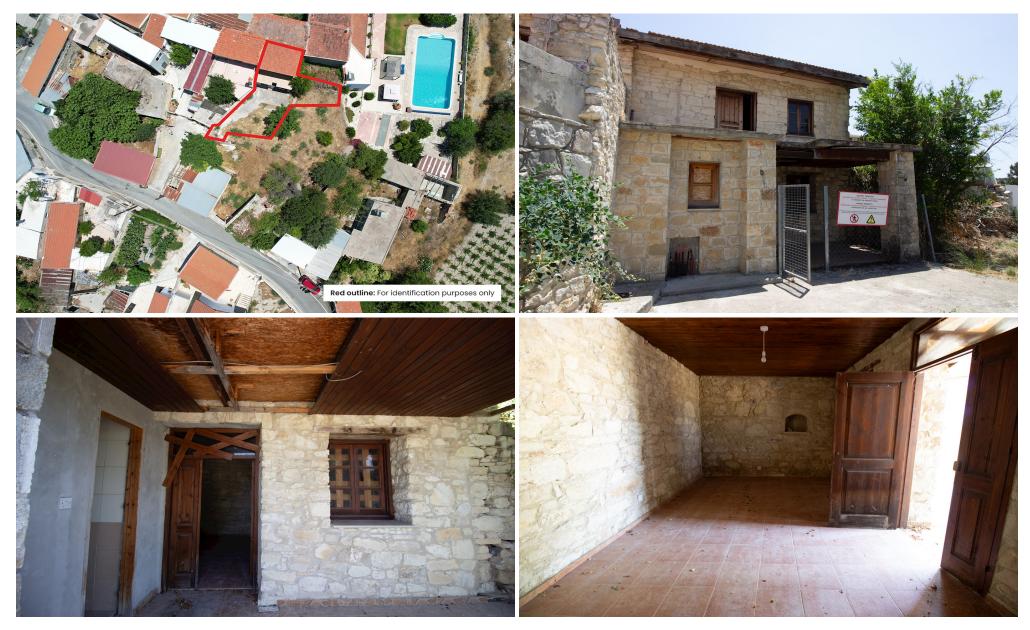

## **Property description**

- A Traditional two-bedroom House in Malia, Limassol.
- Built within a residential parcel with flat and even surface.
- The house was constructed approximately in 1930 and it underwent renovation approximately in 2010.
- We have been informed the property extends to approximately 56 sq. m. of internal areas, within a residential plot extending to approximately 141 sq.m.
- The property benefits from a road frontage of approximately 3 meters on its north-western boundary according to the Land Registry Cadastral Plan.
- The property consists of a living/dining room, an external bathroom and a cover...