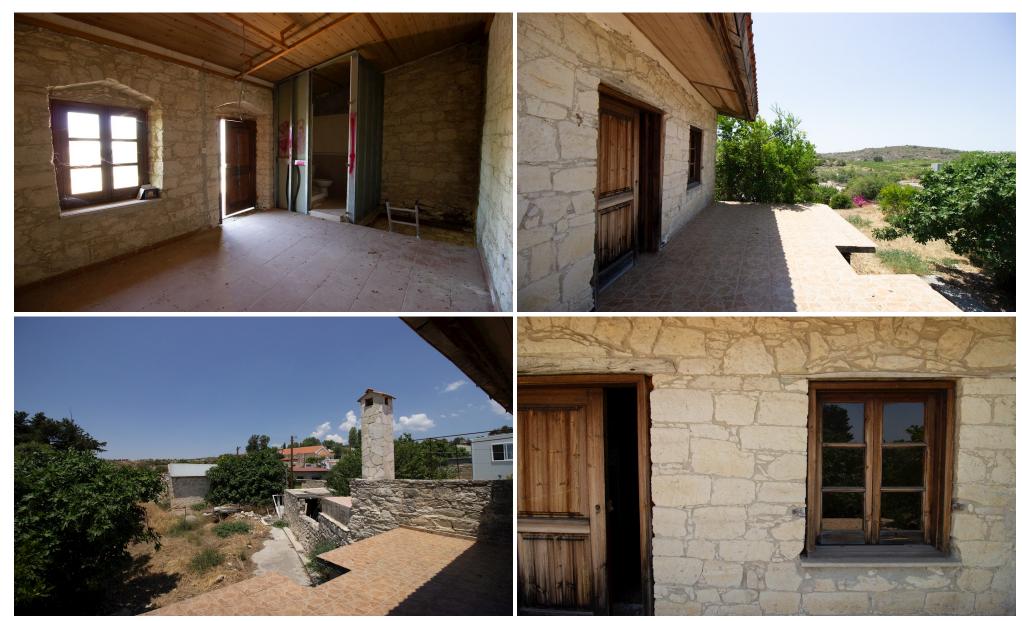

## **Property description**

- A Traditional two-bedroom House in Malia, Limassol.
- Built within a residential parcel with flat and even surface.
- The house was constructed approximately in 1930 and it underwent renovation approximately in 2010.
- We have been informed the property extends to approximately 56 sq. m. of internal areas, within a residential plot extending to approximately 141 sq.m.
- The property benefits from a road frontage of approximately 3 meters on its north-western boundary according to the Land Registry Cadastral Plan.
- The property consists of a living/dining room, an external bathroom and a cover...