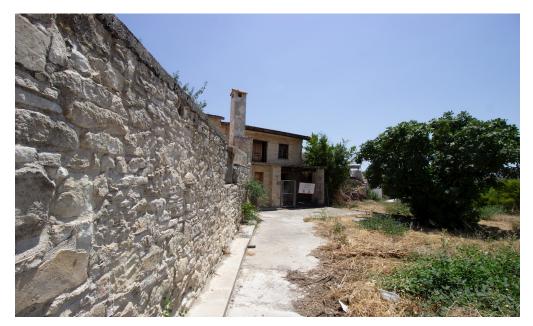

## **Property description**

- A Traditional two-bedroom House in Malia, Limassol.
- Built within a residential parcel with flat and even surface.
- The house was constructed approximately in 1930 and it underwent renovation approximately in 2010.
- We have been informed the property extends to approximately 56 sq. m. of internal areas, within a residential plot extending to approximately 141 sq.m.
- The property benefits from a road frontage of approximately 3 meters on its north-western boundary according to the Land Registry Cadastral Plan.
- The property consists of a living/dining room, an external bathroom and a cover...