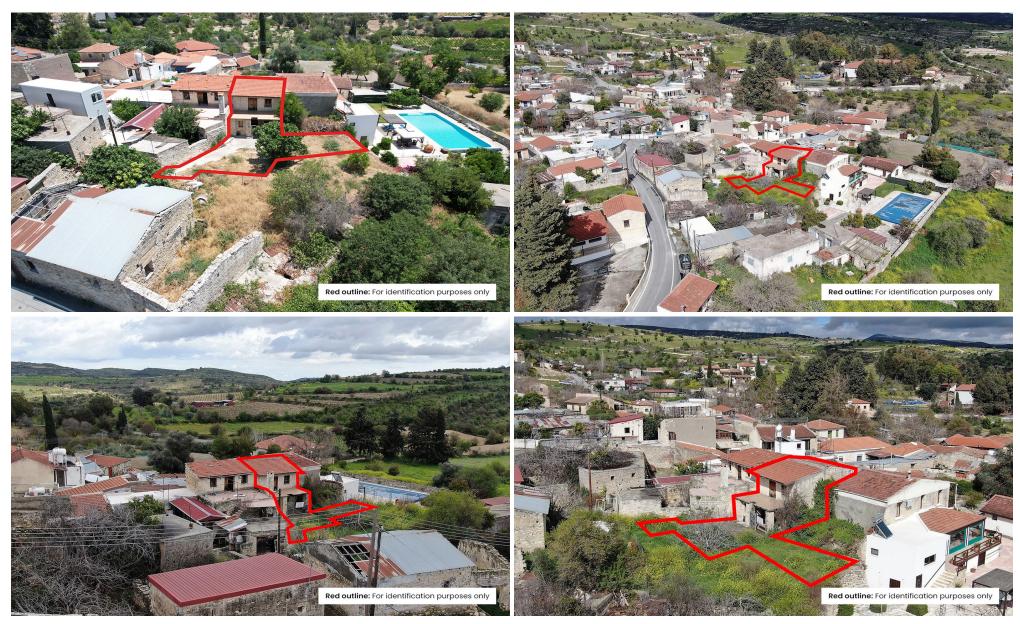

## **Property description**

- A Traditional two-bedroom House in Malia, Limassol.
- Built within a residential parcel with flat and even surface.
- The house was constructed approximately in 1930 and it underwent renovation approximately in 2010.
- We have been informed the property extends to approximately 56 sq. m. of internal areas, within a residential plot extending to approximately 141 sq.m.
- The property benefits from a road frontage of approximately 3 meters on its north-western boundary according to the Land Registry Cadastral Plan.
- The property consists of a living/dining room, an external bathroom and a cover...