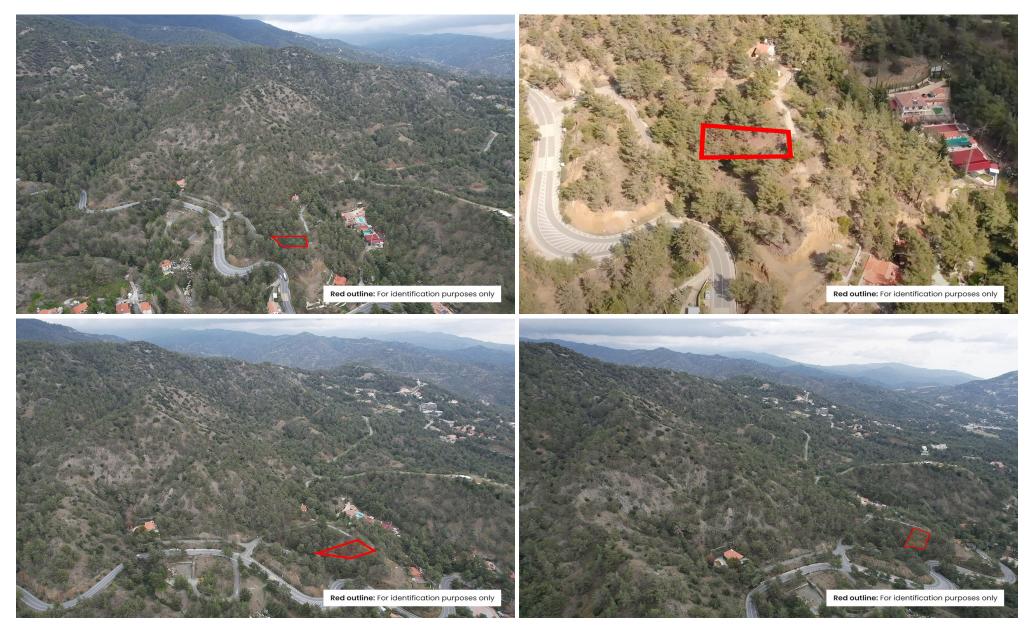

## **Property description**

- Residential plot in Moniatis.
- The plot benefits from a south-eastern frontage of approximately 16 meters on a registered, public asphalt paved road.
- We are informed that the site area extends to approximately 762 sq. m.

## Location

- The property is located in the community of Moniatis, in the district of Limassol, under Land Reg. No. 0/5682.
- The property is located approximately 250 meters north-east of the built-up area of the community and approximately 30 meters north-east of the main road connecting the communities of Moniatis and Pano Platres.