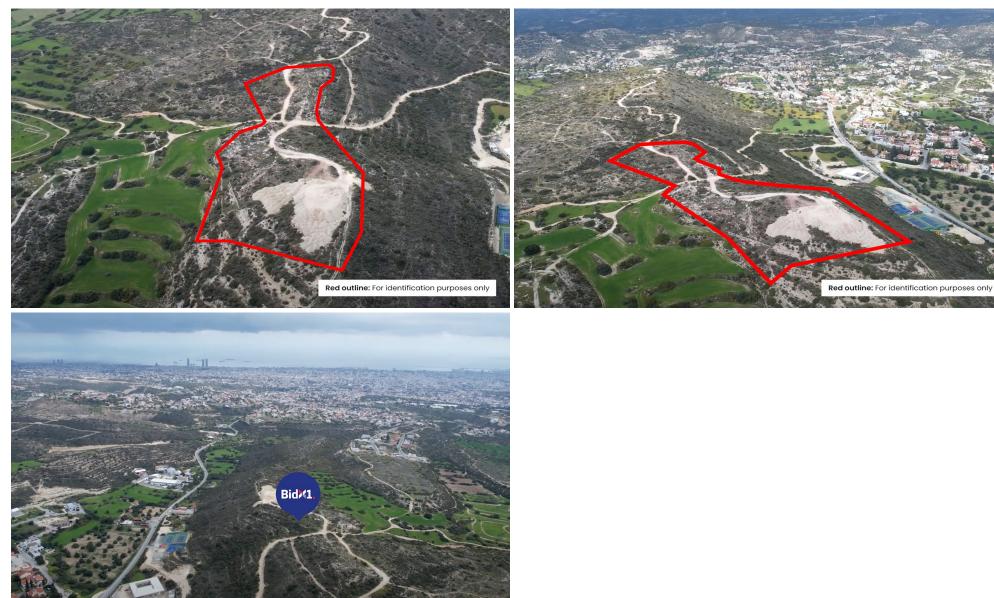

### **Property description**

- Agricultural field with a mostly even surface.
- The property lies approximately 190 meters south-west of the nearest registered, public road.
- We are informed that the property extends approximately 5.853 sq. m out of 23.412 sq. m. (25% share).

#### Location

- The property is located within the Ayias Fylaxis quarter, municipality of Limassol, Limassol district, under Reg.No. 0/19748.
- The property is located 1,3 km meters south of the built-up area of the community of Palodia and it lies approximately 190 meters south-west of Eleftherias Avenue, which ...