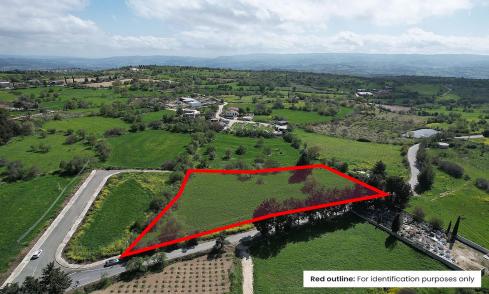

## **Property description**

- Residential field in Fyti with a relatively smooth and flat surface.
- The property has a total north-western frontage of approximately 145 meters on registered, public, asphalt road.
- We are informed that the property extends to approximately 6,857 sq. m.

## Location

- The property is located in the community of Fyti, in the district of Paphos, under Land Reg. No. 0/2986.
- The property is located on the main road connecting the communities of Lasa and Fyti, and it lies approximately 175 meters south-west of the built-up area of the community.
- The...