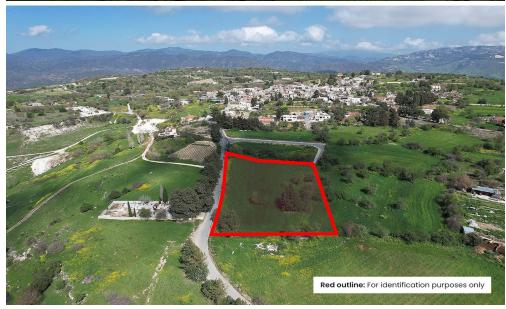

## **Property description**

- Residential field in Fyti with a relatively smooth and flat surface.
- The property has a total north-western frontage of approximately 145 meters on registered, public, asphalt road.
- We are informed that the property extends to approximately 6,857 sq. m.

## Location

- The property is located in the community of Fyti, in the district of Paphos, under Land Reg. No. 0/2986.
- The property is located on the main road connecting the communities of Lasa and Fyti, and it lies approximately 175 meters south-west of the built-up area of the community.
- The...