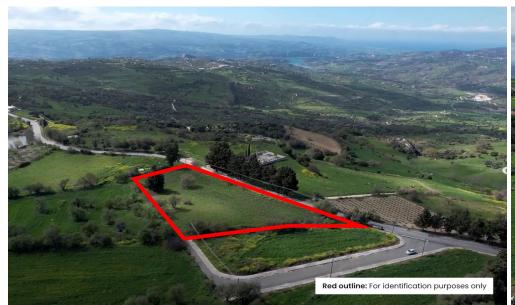

## **Property description**

- Residential field in Fyti with a relatively smooth and flat surface.
- The property has a total north-western frontage of approximately 145 meters on registered, public, asphalt road.
- We are informed that the property extends to approximately 6,857 sq. m.

## Location

- The property is located in the community of Fyti, in the district of Paphos, under Land Reg. No. 0/2986.
- The property is located on the main road connecting the communities of Lasa and Fyti, and it lies approximately 175 meters south-west of the built-up area of the community.
- The...