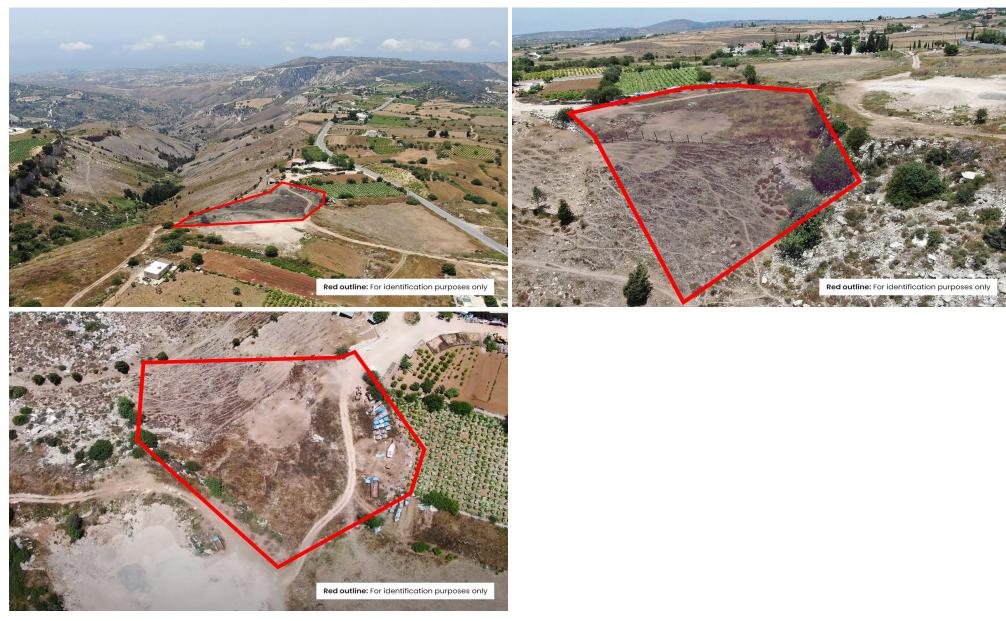

### **Property description**

- A residential and agricultural field in the community of Kathikas.
- The parcel lies approximately 65 meters south-east of the nearest registered, public road.
- We are informed that the property extends to approximately 5,352 sq. m.

### Location

- The field is located in the community of Kathikas of Paphos district, under Land Reg. No. 0/8651.
- The field is situated approximately 590 meters south-west of the built-up area of the community and 65 meters south-east of the main road connecting the community of Kathikas and the Municipality of Pegeia.