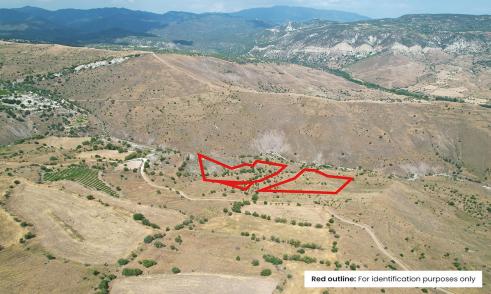

## **Property description**

- 3 x Agricultural fields in Galataria, Paphos.
- The parcel with reg. No 0/8054 is situated approximately 40 m. west from the closest registered road.
- We have been informed that the properties extend to approximately 31,773 sq. m. in total.

## Location

- The properties are located in the community of Galataria, Paphos district, under Land Reg. 0/5471, 0/8032 and 0/8054.
- The properties lie approximately 1,7 km south-east of the built-up area of the community and approximately 2 km south-east of the community of Koilineia.
- The immediate area compri...