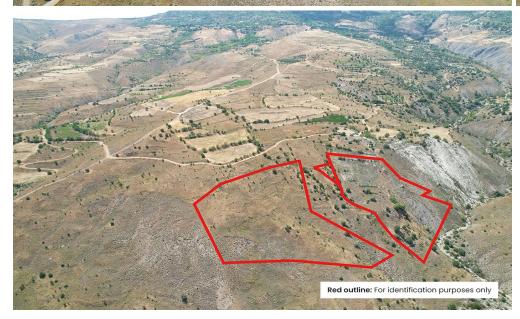

## **Property description**

- 3 x Agricultural fields in Galataria, Paphos.
- The parcel with reg. No 0/8054 is situated approximately 40 m. west from the closest registered road.
- We have been informed that the properties extend to approximately 31,773 sq. m. in total.

## Location

- The properties are located in the community of Galataria, Paphos district, under Land Reg. 0/5471, 0/8032 and 0/8054.
- The properties lie approximately 1,7 km south-east of the built-up area of the community and approximately 2 km south-east of the community of Koilineia.
- The immediate area compri...