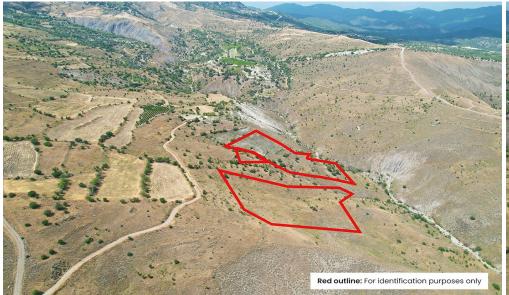

## **Property description**

- 3 x Agricultural fields in Galataria, Paphos.
- The parcel with reg. No 0/8054 is situated approximately 40 m. west from the closest registered road.
- We have been informed that the properties extend to approximately 31,773 sq. m. in total.

## Location

- The properties are located in the community of Galataria, Paphos district, under Land Reg. 0/5471, 0/8032 and 0/8054.
- The properties lie approximately 1,7 km south-east of the built-up area of the community and approximately 2 km south-east of the community of Koilineia.
- The immediate area compri...