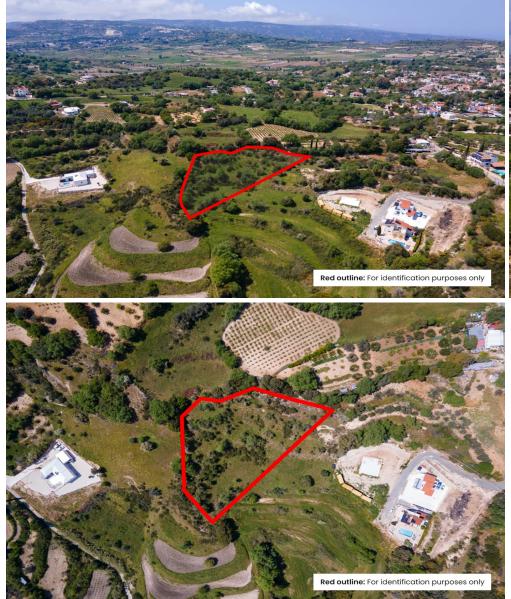

## **Property description**

- A residential field with a southern inclination.
- The field lies approximately 70 meters north of the nearest registered, public road.
- We are informed that the property extends to approximately 4,683 sq. m.

## Location

- The field is located in the community of Polemi, in the district of Paphos, under Land Reg. No. 0/8730.
- The property is located approximately 360 meters south of the built-up area of the community and approximately 230 meters east of the main road connecting the communities of Letymvou and Polemi.
- The immediate area of th...