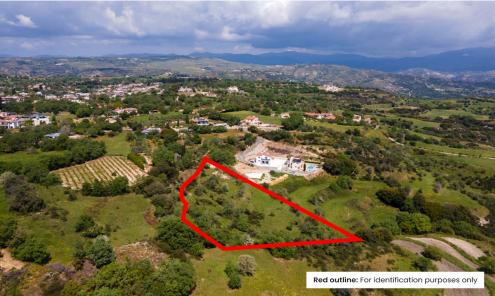

## **Property description**

- A residential field with a southern inclination.
- The field lies approximately 70 meters north of the nearest registered, public road.
- We are informed that the property extends to approximately 4,683 sq. m.

## Location

- The field is located in the community of Polemi, in the district of Paphos, under Land Reg. No. 0/8730.
- The property is located approximately 360 meters south of the built-up area of the community and approximately 230 meters east of the main road connecting the communities of Letymvou and Polemi.
- The immediate area of th...