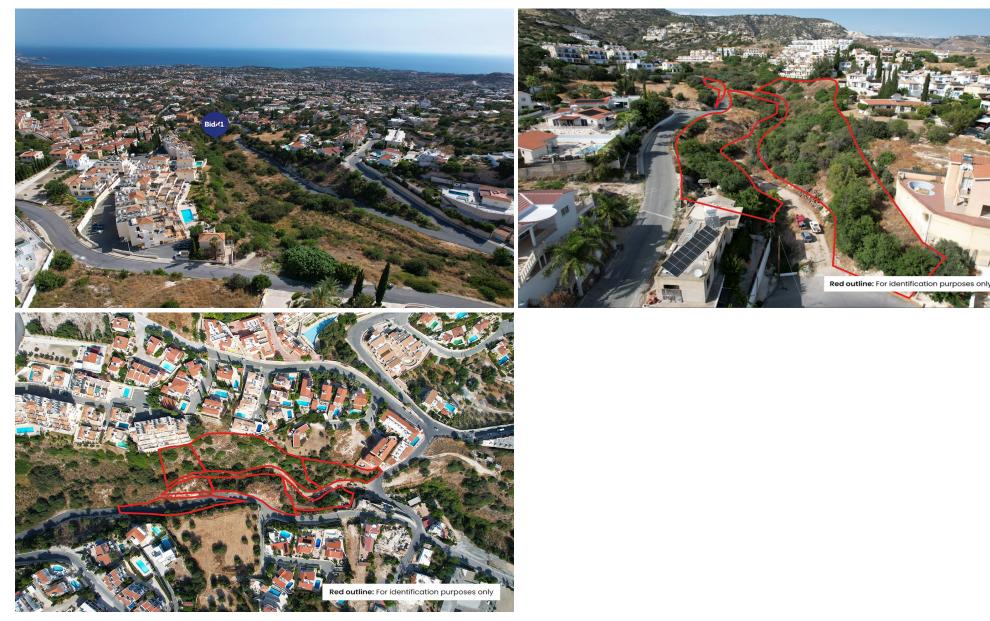

### **Property description**

- Residential fields in the Municipality of Pegeia, in the district of Paphos.
- Parcels 991 (0/44314), 1252 (0/47339), 1253 (0/47340) and 1008 (0/40638) benefit from a total frontage of approximately 245 meters on a registered, public road whereas the remainder of the parcels are landlocked.
- We have been informed that the properties extend to approximately 7,625 sq. m. in total.

### Location

• The properties are located in the Municipality of Pegeia, in the district of Paphos, under Land Reg. No. 0/36919, (Parcel 635), 0/37724 (Parcel 634), 0/40375 (Parc...

| Property Info | Plot / Area Info                          |           |      | Additional info  |                    |  |  |
|---------------|-------------------------------------------|-----------|------|------------------|--------------------|--|--|
|               |                                           |           |      | Reference Number | 99101              |  |  |
| Covered Area  | 7625                                      | Plot area | 7625 | Property type    | Land and Plots     |  |  |
|               |                                           |           |      | Condition        | Under Construction |  |  |
| Amenities     | Location                                  |           |      |                  |                    |  |  |
|               | Region: <b>Paphos</b>                     |           |      |                  |                    |  |  |
|               | Coordinates: <b>34.885976 / 32.386047</b> |           |      |                  |                    |  |  |