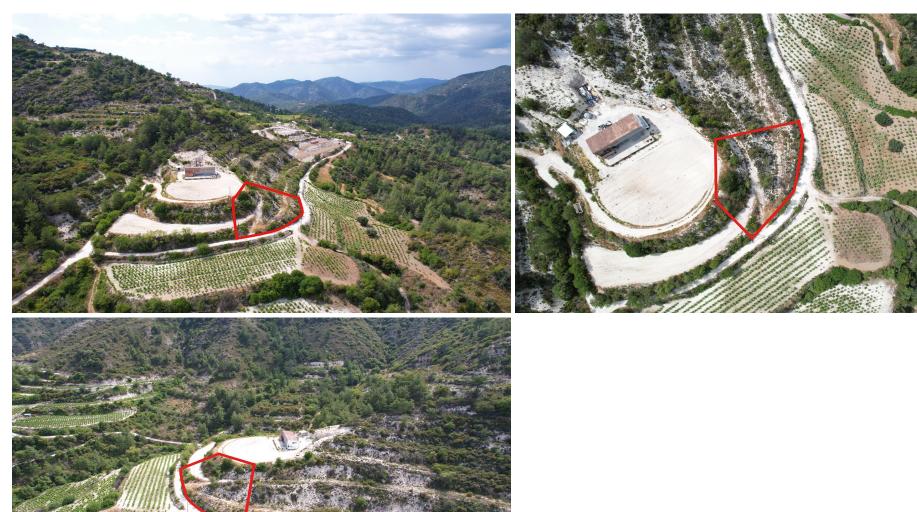

### **Property description**

- Agricultural field with an irregular shape and an inclined surface.
- It can be accessed via a registered road.
- It is located at a close distance south of the residential zone.
- We have been informed that the property extends to approximately 1,338 sq. m.

## Zoning

• The property falls within agricultural planning zone Γ3 which allows for 10% building density, 10% building coverage, 2 floors and up to 8,30 meters height.