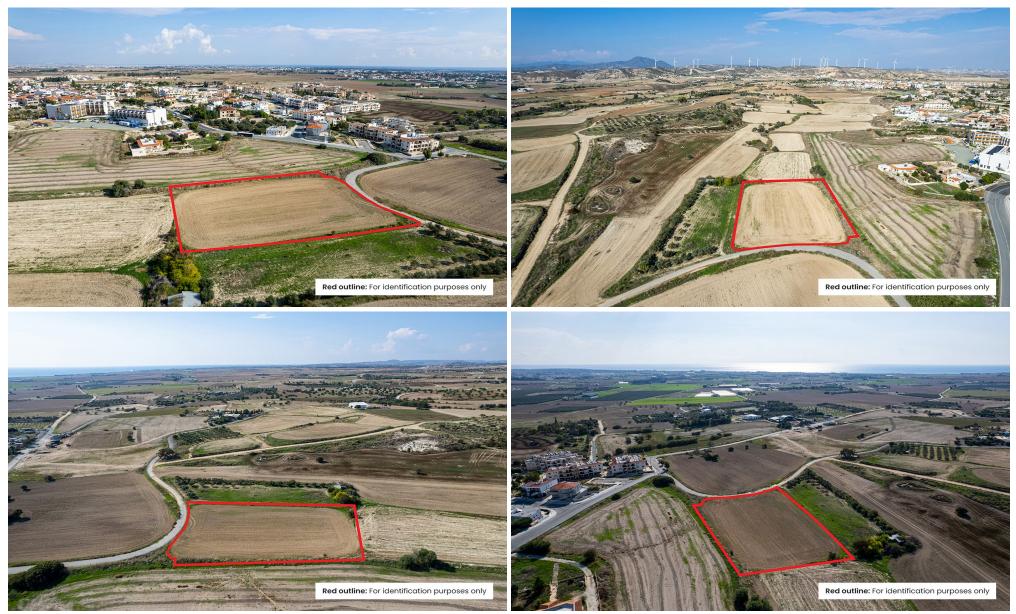

### **Property description**

- Residential field with a flat surface.
- The property has frontage to a registered road of approx. 54 m along its southeastern boundary.
- It is ideal for residential development or the division into plots.
- We are informed that the property extends to approx. 4,879 sq. m.
- The asset does not qualify for the 50% reduction of property transfer fees imposed or levied by the Department of Lands and Surveys (Fees and Charges) Law (Cap.219). We recommend that you seek independent advice regarding any applicable transfer fees.

## Location

• The field is I...

| Property Info |      | Plot / Area Info |      | Additional info                   |                         |  |
|---------------|------|------------------|------|-----------------------------------|-------------------------|--|
| Covered Area  | 4879 | Plot area        | 4879 | Reference Number<br>Property type | 99103<br>Land and Plots |  |
|               |      |                  |      | Condition                         | Under Construction      |  |