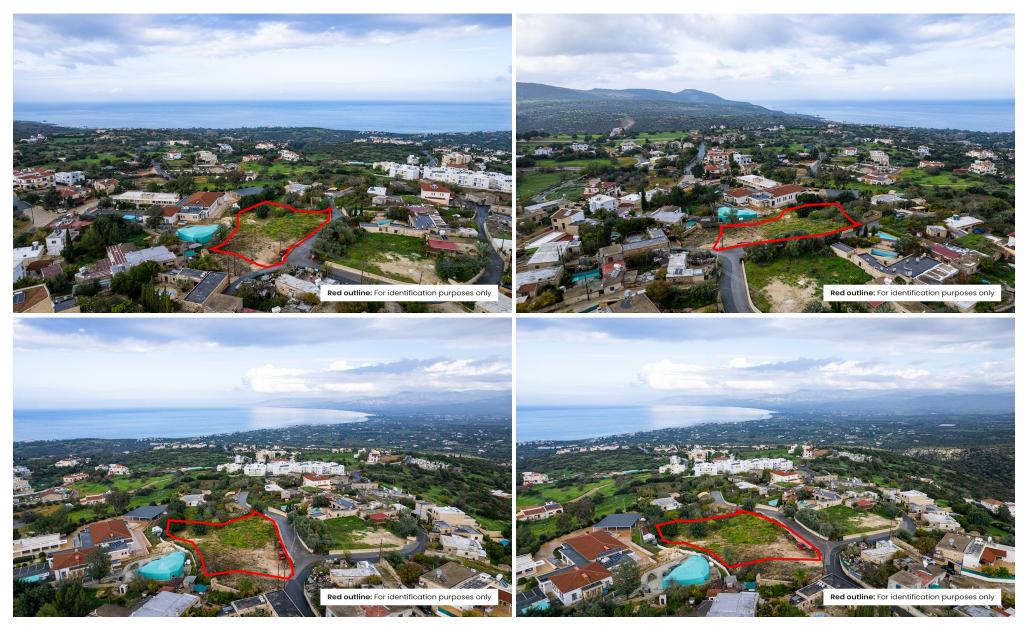

## 2,007m<sup>2</sup> Plot for Sale in Paphos District

## **Property description**

- A residential field within planning zone "Kα6β".
- The field has a south-eastern frontage of approximately 61 meters, on a registered, public road.
- We are informed that the property extends to approximately 2,007 sq. m.
- The asset does not qualify for the 50% reduction of property transfer fees imposed or levied by the Department of Lands and Surveys (Fees and Charges) Law (Cap.219). We recommend that you seek independent advice regarding any applicable transfer fees.

## Location

• The field is located in the community of Neo C...

| Property Info | Plot / Area Info |           |      | Additional info  |                           |
|---------------|------------------|-----------|------|------------------|---------------------------|
|               |                  |           |      | Reference Number | 99104                     |
| Covered Area  | 2007             | Plot area | 2007 | Property type    | <b>Land and Plots</b>     |
|               |                  |           |      | Condition        | <b>Under Construction</b> |