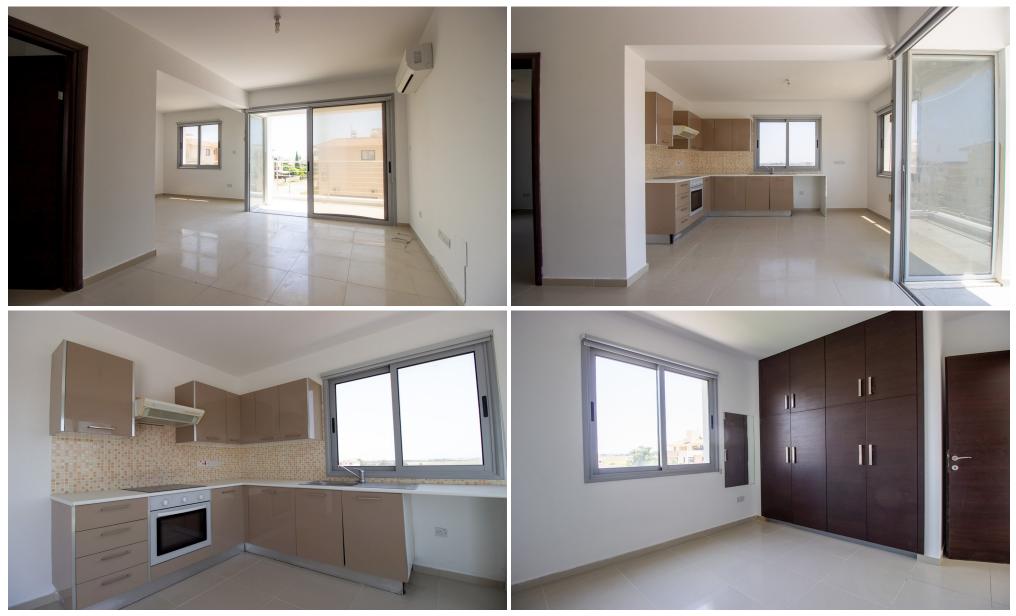

### **Property description**

- One-bedroom apartment on the 2nd floor, of Block B of the "Sunset Gardens" development with door number 201.
- We are informed that the property extends to approximately 43 sq. m. of internal areas and 7 sq. m. of covered verandas.
- The block was erected in 2009.
- Parking space and storage room.