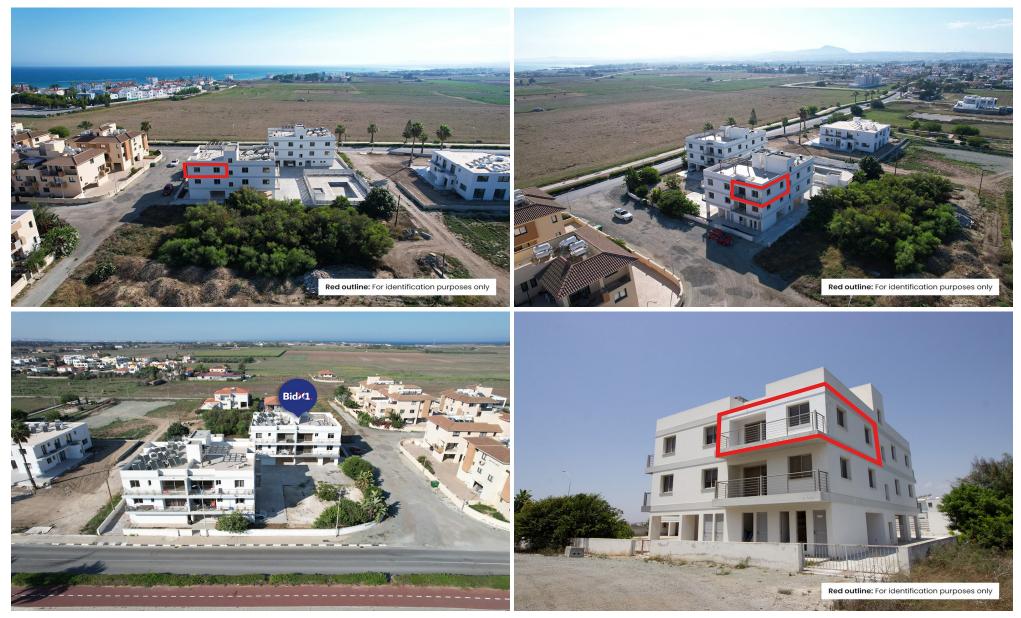

### **Property description**

- One-bedroom apartment on the 2nd floor, of Block B of the "Sunset Gardens" development with door number 201.
- We are informed that the property extends to approximately 43 sq. m. of internal areas and 7 sq. m. of covered verandas.
- The block was erected in 2009.
- Parking space and storage room.

### Location

- The property is located in the community of Perivolia, in Larnaca District under Land Reg. No. 0/8202.
- The property lies on Archiepiskopou Makariou III Avenue, approximately 490 meters south-east of the built-up area of the community, app...