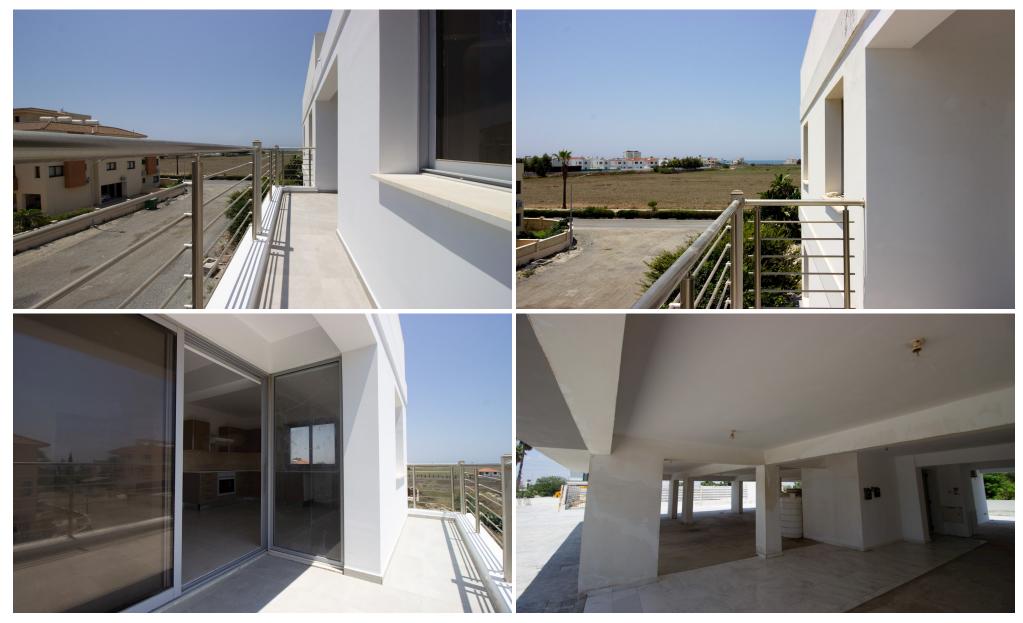

### **Property description**

- One-bedroom apartment on the 2nd floor, of Block B of the "Sunset Gardens" development with door number 201.
- We are informed that the property extends to approximately 43 sq. m. of internal areas and 7 sq. m. of covered verandas.
- The block was erected in 2009.
- Parking space and storage room.