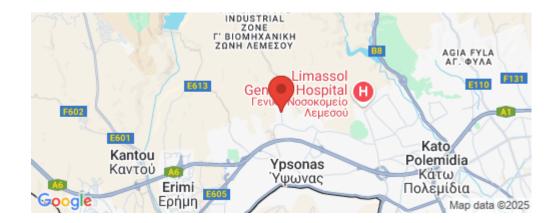

### 5,352m<sup>2</sup> Plot for Sale in Ypsonas, Limassol District

Agricultural land for sale in Agios Sylas (Ypsonas), Limassol. Registered Road. Beautiful views.

Size: 5.352 sqm Planning Area: Γα4 Building coefficient: 10% Coverage: 10% Hight: 8.3 Floors 2

| Property Info | Plot / Area Info  |      | Additional info  |                |  |
|---------------|-------------------|------|------------------|----------------|--|
|               |                   |      | Reference Number | 1448           |  |
|               | Plot area         | 5352 | Property type    | Land and Plots |  |
|               |                   |      | Condition        | Pre-Owned      |  |
| Amenities     | Location          |      |                  |                |  |
|               | Location: Ypsonas |      | Region: Limassol |                |  |

Coordinates: 34.704514299669 / 32.955717135937