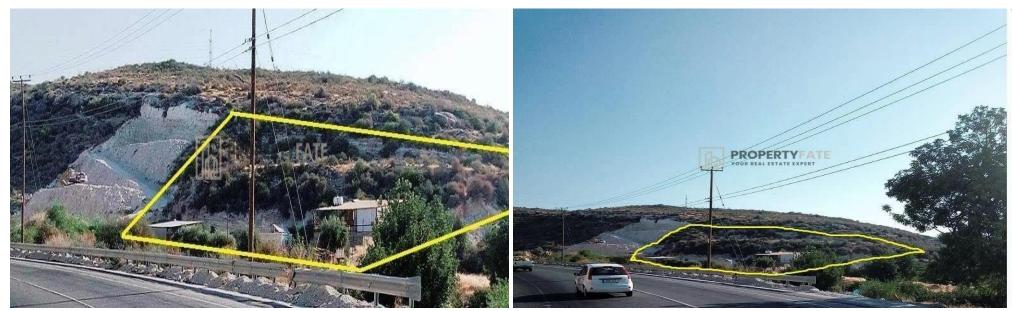

### 5,352m<sup>2</sup> Plot for Sale in Ypsonas, Limassol District

Agricultural land for sale in Agios Sylas (Ypsonas), Limassol. Registered Road. Beautiful views.

Size: 5.352 sqm Planning Area: Γα4 Building coefficient: 10% Coverage: 10% Hight: 8.3 Floors 2

| Property Info | Plot / Area Info  |      | Additional info  |                |  |
|---------------|-------------------|------|------------------|----------------|--|
|               |                   |      | Reference Number | 1448           |  |
|               | Plot area         | 5352 | Property type    | Land and Plots |  |
|               |                   |      | Condition        | Pre-Owned      |  |
| Amenities     | Location          |      |                  |                |  |
|               | Location: Ypsonas |      | Region: Limassol |                |  |