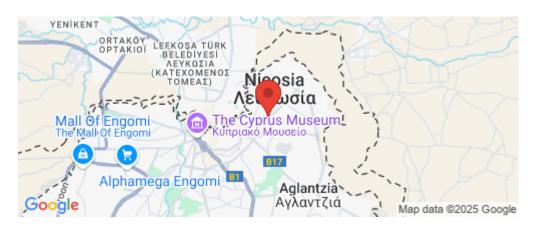

## 2 Bedroom Apartment for Sale in Nicosia - Pallouriotissa

Under construction beautiful two bedroom apartment in Palouriotissa, Nicosia-Cyprus.

The building will be situated on a prime plot in Pallouriotissa, within the Municipality of Nicosia, offering unobstructed views of the Nicosia walls. The area is considered highly desirable, with unique views and easy access to the city center.

Amenities Location

**Location:** Nicosia - Pallouriotissa Region: **Nicosia** 

Coordinates: **35.177633016042** / **33.380165963717** 

**Price: €180 000 + VAT** 

VAT for this property is €9,000 or €34,200. VAT usually is 19%. If it is your first purchase of property, you can have VAT reduced to 5% for the first 150sq.m. of the property.