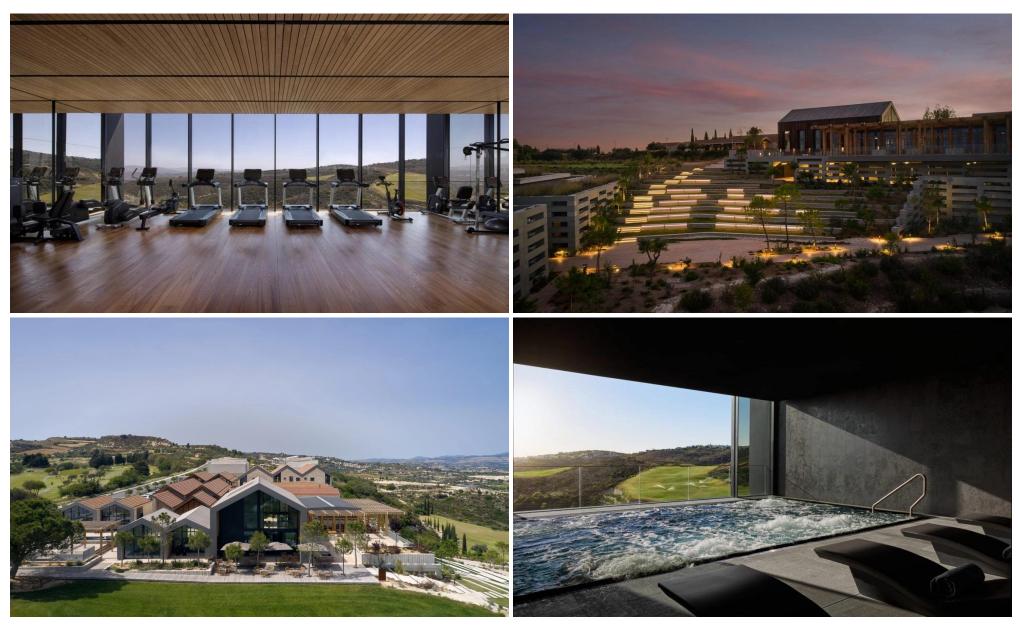

## 3 Bedroom House for Sale in Tsada, Paphos District

A 'country house' reimagined. This Topos design has a unique floorplan bringing the pool and outdoor living spaces literally through the house creating an exhilarating spatial experience. This property is part of the luxury lifestyle residential resort Minthis, which offers numerous benefits, services, and world-class facilities. These include an 18-hole championship golf course with a contemporary Clubhouse, a destination wellness Spa, sports ground, hotel-style accommodation, and a lively social square featuring a bar, restaurant, cafe, and boutique stores. Residents can also enjoy the resort's nature trails, organic garden, and playgrounds, all set within a protected ...