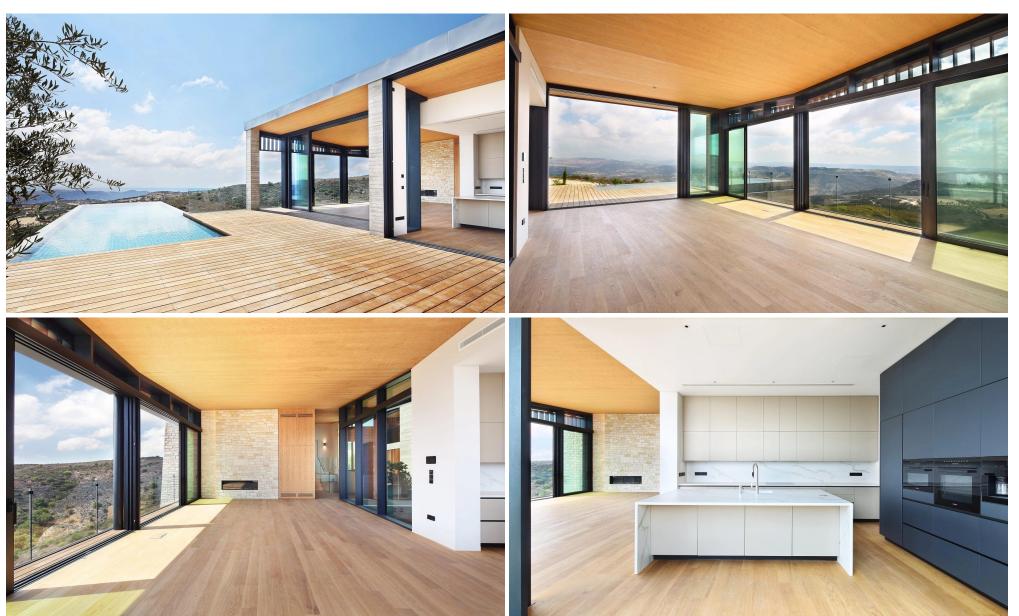

## 3 Bedroom House for Sale in Tsada, Paphos District

A 'country house' reimagined. This Topos design has a unique floorplan bringing the pool and outdoor living spaces literally through the house creating an exhilarating spatial experience. This property is part of the luxury lifestyle residential resort Minthis, which offers numerous benefits, services, and world-class facilities. These include an 18-hole championship golf course with a contemporary Clubhouse, a destination wellness Spa, sports ground, hotel-style accommodation, and a lively social square featuring a bar, restaurant, cafe, and boutique stores. Residents can also enjoy the resort's nature trails, organic garden, and playgrounds, all set within a protected ...