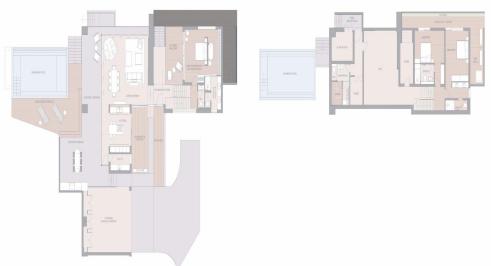

## 3 Bedroom House for Sale in Tsada, Paphos District

A 'country house' reimagined. This Topos design has a unique floorplan bringing the pool and outdoor living spaces literally through the house creating an exhilarating spatial experience. This property is part of the luxury lifestyle residential resort Minthis, which offers numerous benefits, services, and world-class facilities. These include an 18-hole championship golf course with a contemporary Clubhouse, a destination wellness Spa, sports ground, hotel-style accommodation, and a lively social square featuring a bar, restaurant, cafe, and boutique stores. Residents can also enjoy the resort's nature trails, organic garden, and playgrounds, all set within a protected ...

| <b>Property Info</b> |     | Plot / Area Info |      | Additional info  | Additional info |  |
|----------------------|-----|------------------|------|------------------|-----------------|--|
|                      |     |                  |      | Reference Number | pa-126-7249     |  |
| Covered Area         | 205 | Plot area        | 1427 | Property type    | House           |  |
|                      |     | Pool             | Yes  | Condition        | Pre-Owned       |  |
|                      |     |                  |      | Bathrooms        | 3               |  |