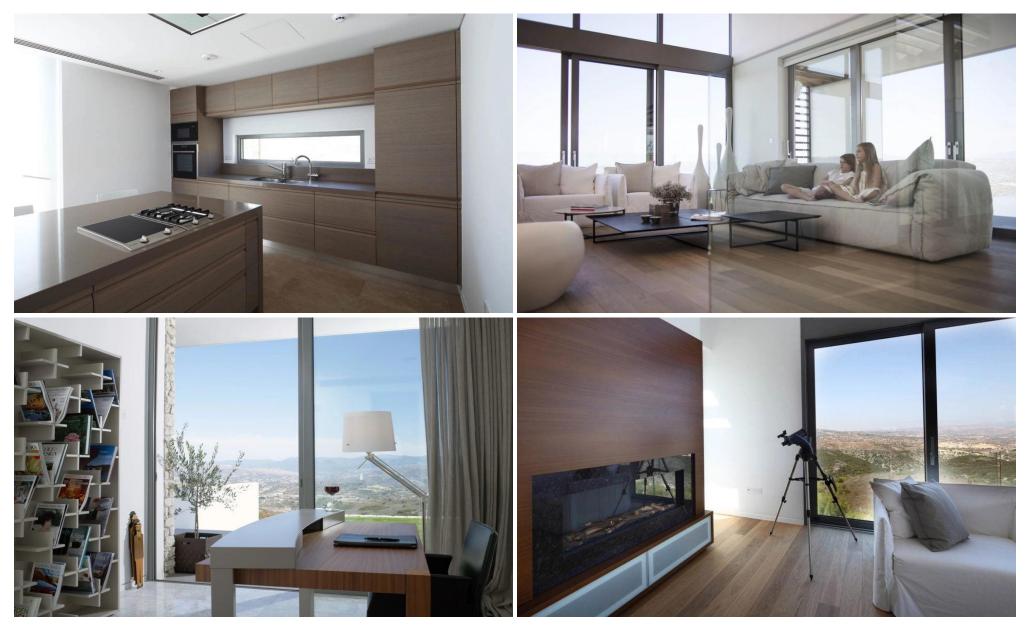

## 4 Bedroom House for Sale in Tsada, Paphos District

Petra is extremely spacious and light this 4 bedroom design maximises the view from every room and angle. The main level kitchen/living space flows out to the pool and BBQ area, and a glass gallery bridge leads to the wonderfully private master suite. Downstairs, guest bedrooms open on to sunny terraces. This property is part of a luxury lifestyle residential resort called Minthis which comes with many benefits services and world-class facilities including; 18-hole golf course with contemporary Clubhouse, destination wellness Spa, sports ground, hotel-style accommodation, a central square with dining options and boutique stores. Minthis is an exclusive residential retreat perched on a tra...