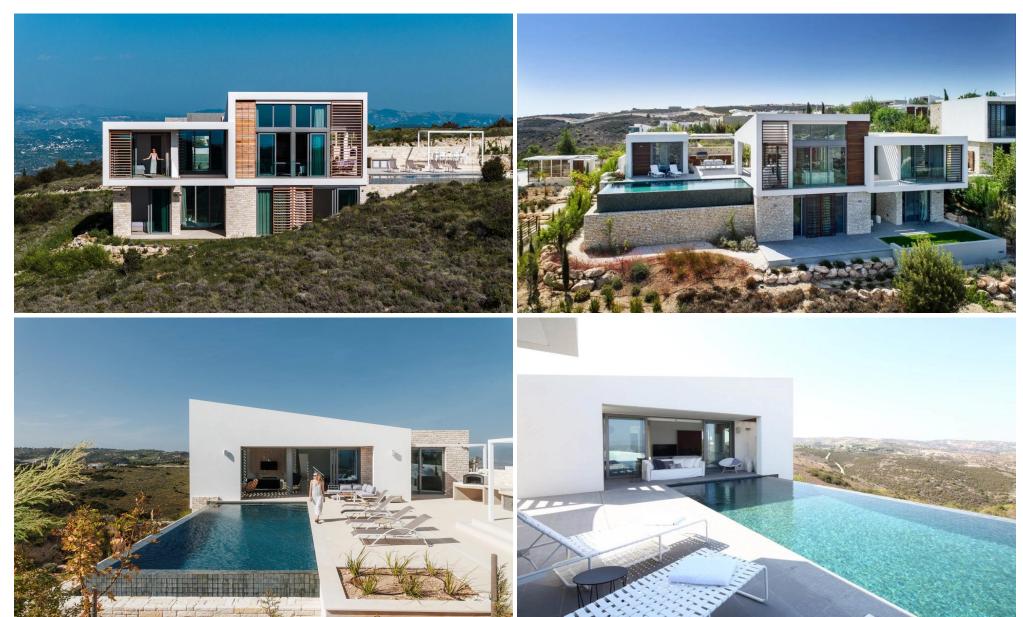

## 4 Bedroom House for Sale in Tsada, Paphos District

Petra is extremely spacious and light this 4 bedroom design maximises the view from every room and angle. The main level kitchen/living space flows out to the pool and BBQ area, and a glass gallery bridge leads to the wonderfully private master suite. Downstairs, guest bedrooms open on to sunny terraces. This property is part of a luxury lifestyle residential resort called Minthis which comes with many benefits services and world-class facilities including; 18-hole golf course with contemporary Clubhouse, destination wellness Spa, sports ground, hotel-style accommodation, a central square with dining options and boutique stores. Minthis is an exclusive residential retreat perched on a tra...