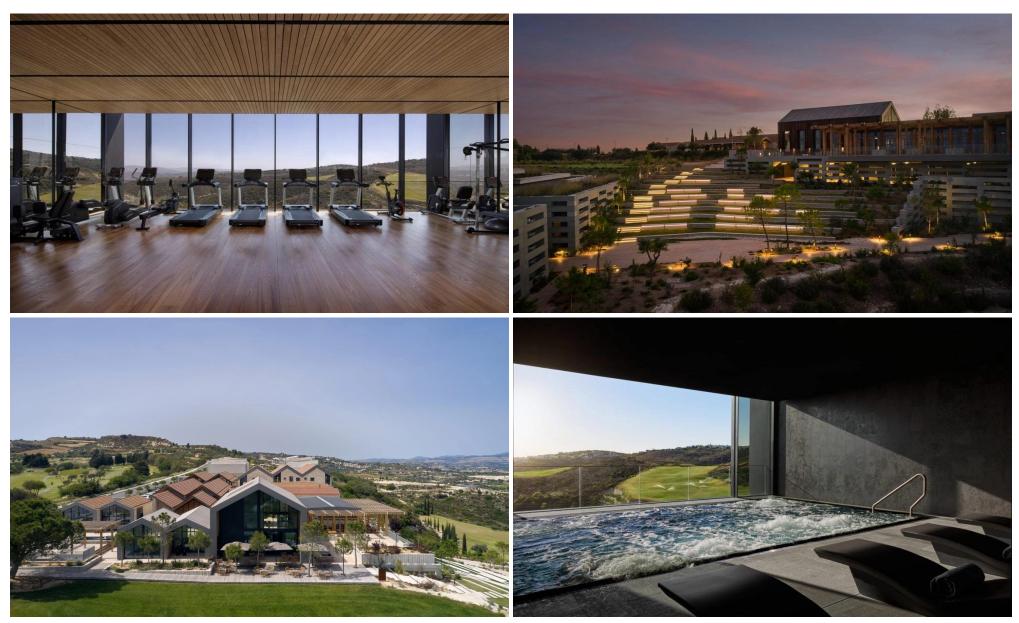

## 4 Bedroom House for Sale in Tsada, Paphos District

Petra is extremely spacious and light this 4 bedroom design maximises the view from every room and angle. The main level kitchen/living space flows out to the pool and BBQ area, and a glass gallery bridge leads to the wonderfully private master suite. Downstairs, guest bedrooms open on to sunny terraces. This property is part of a luxury lifestyle residential resort called Minthis which comes with many benefits services and world-class facilities including; 18-hole golf course with contemporary Clubhouse, destination wellness Spa, sports ground, hotel-style accommodation, a central square with dining options and boutique stores. Minthis is an exclusive residential retreat perched on a tra...