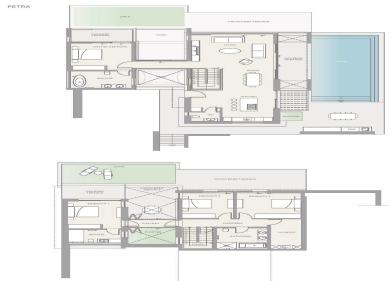

## 4 Bedroom House for Sale in Tsada, Paphos District

Petra is extremely spacious and light this 4 bedroom design maximises the view from every room and angle. The main level kitchen/living space flows out to the pool and BBQ area, and a glass gallery bridge leads to the wonderfully private master suite. Downstairs, guest bedrooms open on to sunny terraces. This property is part of a luxury lifestyle residential resort called Minthis which comes with many benefits services and world-class facilities including; 18-hole golf course with contemporary Clubhouse, destination wellness Spa, sports ground, hotel-style accommodation, a central square with dining options and boutique stores. Minthis is an exclusive residential retreat perched on a tra...