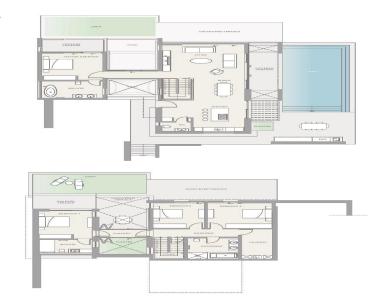

## 4 Bedroom House for Sale in Tsada, Paphos District

Petra is extremely spacious and light this 4 bedroom design maximises the view from every room and angle. The main level kitchen/living space flows out to the pool and BBQ area, and a glass gallery bridge leads to the wonderfully private master suite. Downstairs, guest bedrooms open on to sunny terraces. This property is part of a luxury lifestyle residential resort called Minthis which comes with many benefits services and world-class facilities including; 18-hole golf course with contemporary Clubhouse, destination wellness Spa, sports ground, hotel-style accommodation, a central square with dining options and boutique stores. Minthis is an exclusive residential retreat perched on a tra...

| Property Info    |      | Plot / Area Info |           | Additional info  | Additional info |  |
|------------------|------|------------------|-----------|------------------|-----------------|--|
|                  | 262  |                  |           | Reference Number | pa-126-7218     |  |
| Covered Area 263 |      | Plot area        | 1325      | Property type    | House           |  |
|                  | Pool | Yes              | Condition | <b>Pre-Owned</b> |                 |  |
|                  |      |                  |           | Bathrooms        | 3               |  |