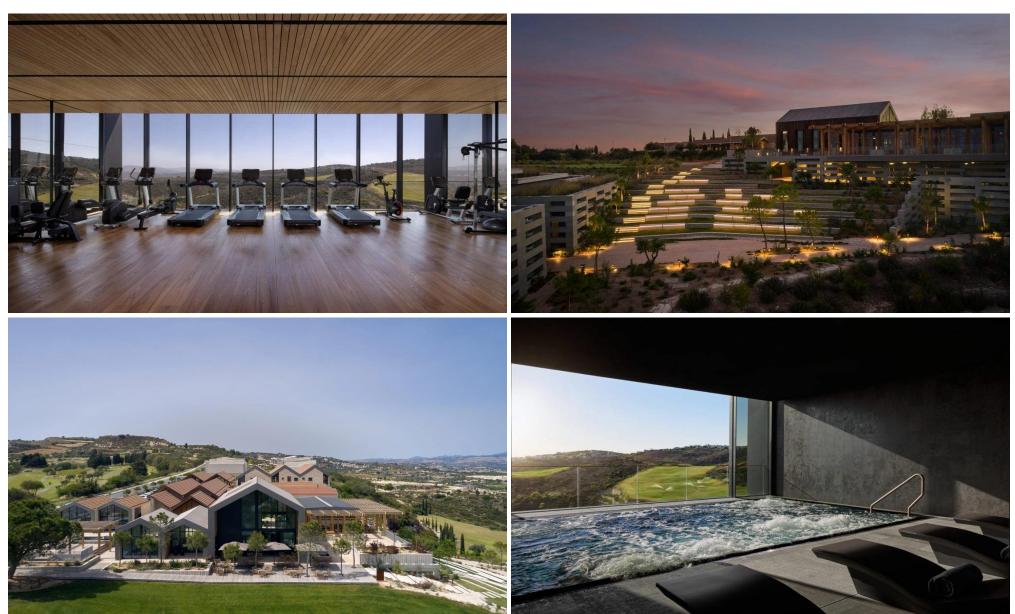

## 4 Bedroom House for Sale in Tsada, Paphos District

Petra is extremely spacious and light this 4 bedroom design maximises the view from every room and angle. The main level kitchen/living space flows out to the pool and BBQ area, and a glass gallery bridge leads to the wonderfully private master suite. Downstairs, guest bedrooms open on to sunny terraces. This property is part of a luxury lifestyle residential resort called Minthis which comes with many benefits services and world-class facilities including; 18-hole golf course with contemporary Clubhouse, destination wellness Spa, sports ground, hotel-style accommodation, a central square with dining options and boutique stores. Minthis is an exclusive residential retreat perched on a tra...