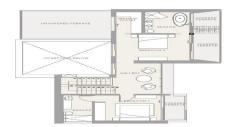

## 3 Bedroom House for Sale in Tsada, Paphos District

Cleone residence has a traditional layout features a ground floor living area with separate kitchen and the bedrooms on the upper level. A central courtyard off the kitchen is a secluded hideaway perfect for lunches while the master suite boasts a luxurious dressing room. This property is part of the luxury lifestyle residential resort Minthis, which offers numerous benefits, services, and world-class facilities. These include an 18-hole championship golf course with a contemporary Clubhouse, a destination wellness Spa, sports ground, hotel-style accommodation, and a lively social square featuring a bar, restaurant, cafe, and boutique stores. Residents can also enjoy the resort's na...