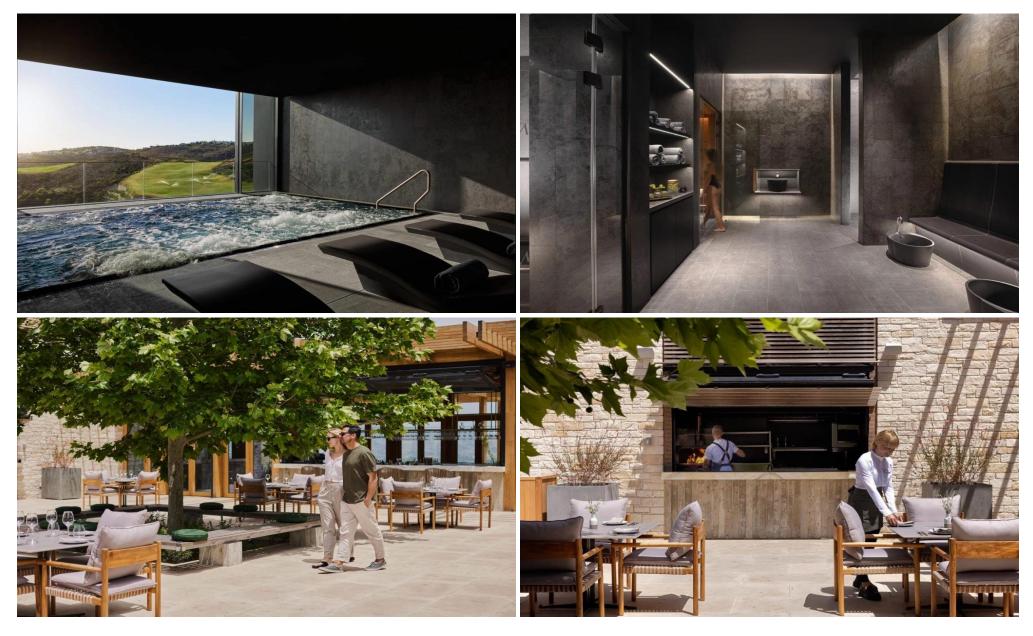

## 3 Bedroom House for Sale in Tsada, Paphos District

Cleone residence has a traditional layout features a ground floor living area with separate kitchen and the bedrooms on the upper level. A central courtyard off the kitchen is a secluded hideaway perfect for lunches while the master suite boasts a luxurious dressing room. This property is part of the luxury lifestyle residential resort Minthis, which offers numerous benefits, services, and world-class facilities. These include an 18-hole championship golf course with a contemporary Clubhouse, a destination wellness Spa, sports ground, hotel-style accommodation, and a lively social square featuring a bar, restaurant, cafe, and boutique stores. Residents can also enjoy the resort's na...