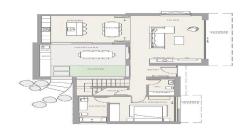

## 3 Bedroom House for Sale in Tsada, Paphos District

Cleone residence has a traditional layout features a ground floor living area with separate kitchen and the bedrooms on the upper level. A central courtyard off the kitchen is a secluded hideaway perfect for lunches while the master suite boasts a luxurious dressing room. This property is part of the luxury lifestyle residential resort Minthis, which offers numerous benefits, services, and world-class facilities. These include an 18-hole championship golf course with a contemporary Clubhouse, a destination wellness Spa, sports ground, hotel-style accommodation, and a lively social square featuring a bar, restaurant, cafe, and boutique stores. Residents can also enjoy the resort's na...

| <b>Property Info</b> |     | Plot / Area Info |      | Additional info  |             |
|----------------------|-----|------------------|------|------------------|-------------|
|                      |     |                  |      | Reference Number | pa-126-6325 |
| Covered Area         | 214 | Plot area        | 1300 | Property type    | House       |
|                      |     | Pool             | Yes  | Condition        | Pre-Owned   |
|                      |     |                  |      | Bathrooms        | 3           |