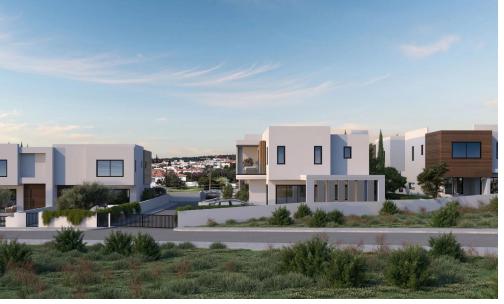

### 4 Bedroom House for Sale in Erimi, Limassol District

This new development a collection of seven contemporary 4-bedroom homes nestled in the charming village of Erimi, Cyprus. Located just a short drive from the beach, these modern villas offer a perfect blend of comfort, luxury, and the serene Cypriot lifestyle, with spacious living areas, private gardens, and stunning views of the surrounding landscape. There are 3 detached villas and 4 semi-detached villas, all featuring 4 bedrooms.

### Amenities Location

**Location:** Erimi Region: **Limassol** 

Coordinates: **34.683769155211** / **32.923939416864** 

Price: €395 200 + VAT

VAT for this property is €28,463 or €75,088. VAT usually is 19%. If it is your first purchase of property, you can have VAT reduced to 5% for the first 150sq.m. of the property.