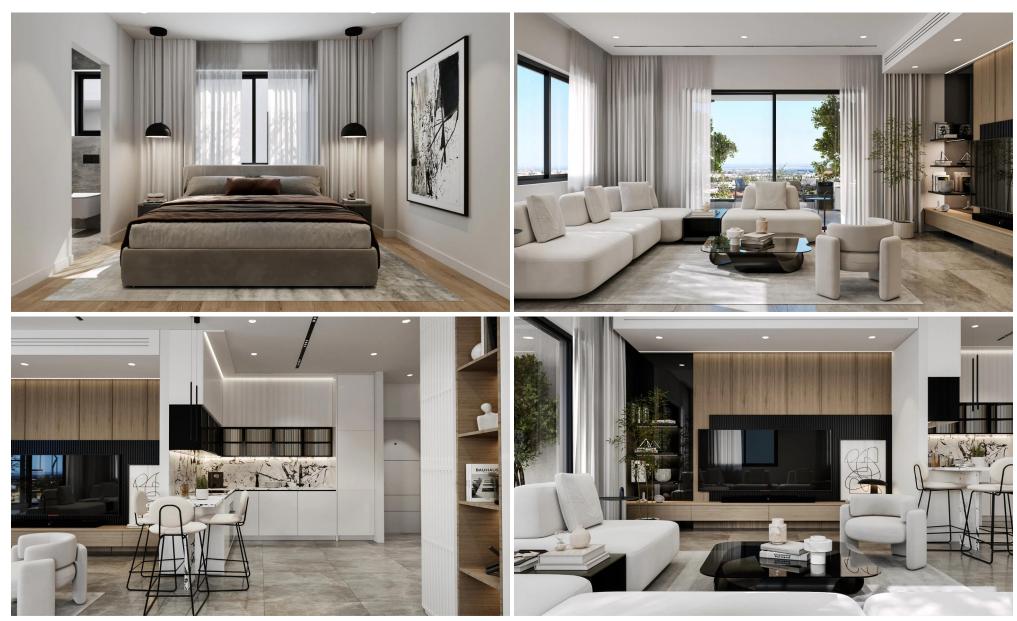

#### **INTERIOR**

As you enter the apartments at this Residences, you are welcomed by a bright and spacious open-plan living area. Large windows and high ceilings create a light-filled, airy ambiance, perfect for relaxation and entertainment. The living room is thoughtfully furnished with modern, c...